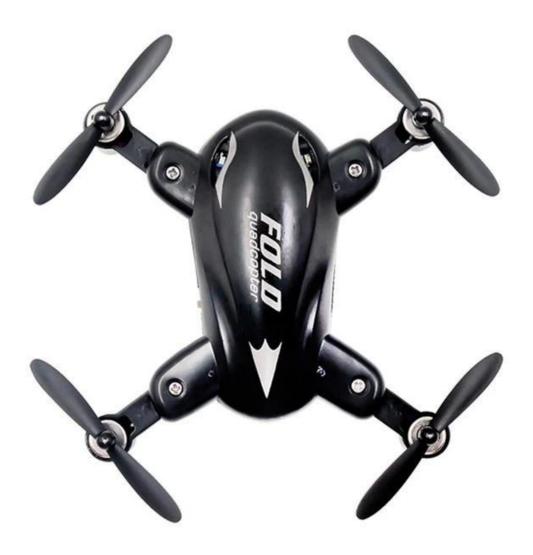

### Highlights

360 degree eversion: The quadcopter will flip forward / backward / leftward / rightward according to your instructions.

Headless mode: Completely solves pilot "loss of orientation" problems.

2.4GHz control system: Ensures the stronger anti-interference performance and powerful signal. 6 axis gyro: Provides the best stability during indoor and outdoor flight.

Super mini design: Easy to carry, takes it into your pocket and enjoys flight anywhere anytime! Camera: 0.3MP or 2.0MP Camera to choose

#### **Specifications**

Type: Quadcopter Features: Radio Control Functions: 3D rollover, Forward/backward, Headless Mode, Hover, One Key Automatic Return, Sideward flight,Turn left/right,Up/down,With light Built-in Gyro: 6 Axis Gyro Night Flight: Yes Material: Electronic Components, Plastic Kit Types: RTF Level: Beginner Level Age: Above 8 years old Remote Control: 2.4GHz Wireless Remote Control Channel: 4-Channels Mode: Mode 2 (Left Hand Throttle) Control Distance: 30m Transmitter Power: 3 x AAA battery (not included) Model Power: Built-in rechargeable battery Battery for drone : 3.7V200mAhLi-poly(include) Flying Time: 5.5mins Charging Time (h): 80mins Package weight: 0.074 kg Product size (L x W x H): 5\*5\*2.4cm Package size (L x W x H): 14.6\*5.7\*11.5cm Function:Up/Down,Forward/Backward ,Left/Right,Leftward flight/Rightward flight,Flips&rolls,Headless mode,Auto-return,Light controlled,Fold,With Camera