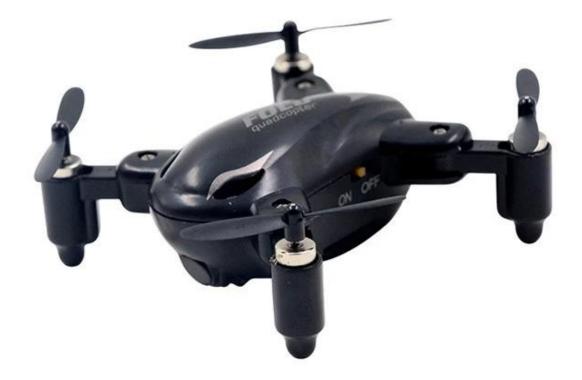

Gyro Night Flight: Yes Material: Electronic Components, Plastic Kit Types: RTF Level: Beginner Level Age: Above 8 years old Remote Control: 2.4GHz Wireless Remote Control Channel: 4-Channels Mode: Mode 2 (Left Hand Throttle) Control Distance: 30m Transmitter Power: 3 x AAA battery (not included) Model Power: Built-in rechargeable battery Battery for drone : 3.7V200mAhLi-poly(include) Flying Time: 5.5mins Charging Time (h): 80mins Package weight: 0.074 kg Product size (L x W x H): 5\*5\*2.4cm Package size (L x W x H): 14.6\*5.7\*11.5cm Function:Up/Down,Forward/Backward ,Left/Right,Leftward flight/Rightward flight,Flips&rolls,Headless mode,Auto-return,Light controlled,Fold,With Camera

#### **Package Content**

x RC Quadcopter with camera,
x Transmitter,
x USB Charger,
x Spare Propeller











# Mini Folding drone















## - FOLDING DRONE -

ANALYTICAL OPERATION



Remote control for section 31.5V AA batteries (bring your own)