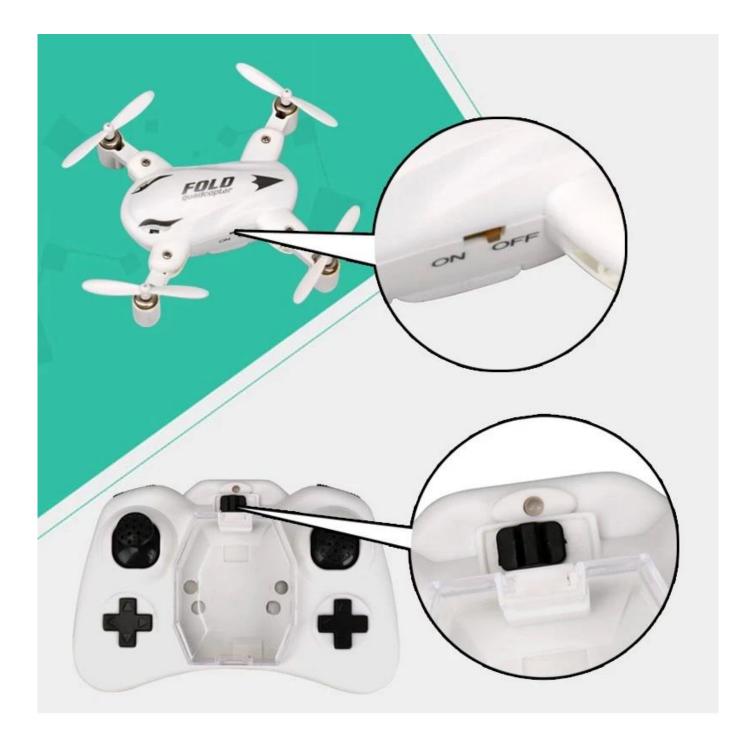

## - FOLDING DRONE -

ANALYTICAL OPERATION

Remote control for section 31.5V AA batteries (bring your own)