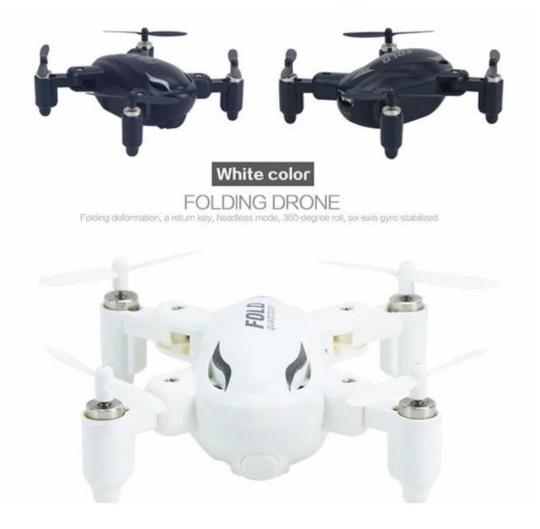

# Mini Folding drone

## - FOLDING DRONE -

ANALYTICAL OPERATION

Remote control for section 31.5V AA batteries (bring your own)