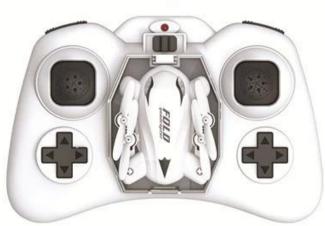

2.4GHz control system: Ensures the stronger anti-interference performance and powerful signal. 6 axis gyro: Provides the best stability during indoor and outdoor flight.

Super mini design: Easy to carry, takes it into your pocket and enjoys flight anywhere anytime! Camera: 0.3MP or 2.0MP Camera to choose

#### **Specifications**

Type: Quadcopter Features: Radio Control Functions: 3D rollover, Forward/backward, Headless Mode, Hover, One Key Automatic Return, Sideward flight,Turn left/right,Up/down,With light Built-in Gyro: 6 Axis Gyro Night Flight: Yes Material: Electronic Components, Plastic Kit Types: RTF Level: Beginner Level Age: Above 8 years old Remote Control: 2.4GHz Wireless Remote Control Channel: 4-Channels Mode: Mode 2 (Left Hand Throttle) Control Distance: 30m Transmitter Power: 3 x AAA battery (not included) Model Power: Built-in rechargeable battery Battery for drone : 3.7V200mAhLi-poly(include) Flying Time: 5.5mins Charging Time (h): 80mins Package weight: 0.074 kg Product size (L x W x H): 5\*5\*2.4cm Package size (L x W x H): 14.6\*5.7\*11.5cm Function:Up/Down,Forward/Backward ,Left/Right,Leftward flight/Rightward flight,Flips&rolls,Headless mode,Auto-return,Light controlled,Fold,With Camera