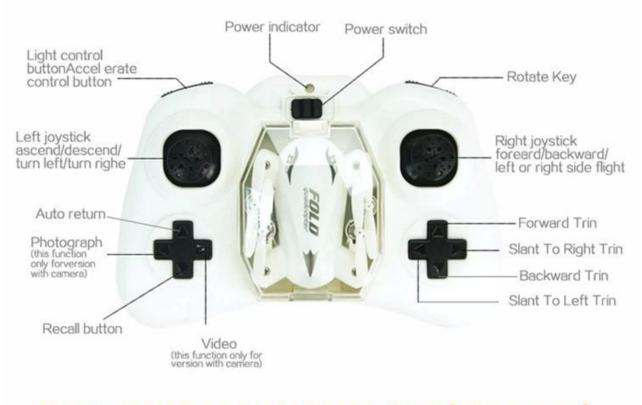

## - FOLDING DRONE -

ANALYTICAL OPERATION

Remote control for section 31.5V AA batteries (bring your own)