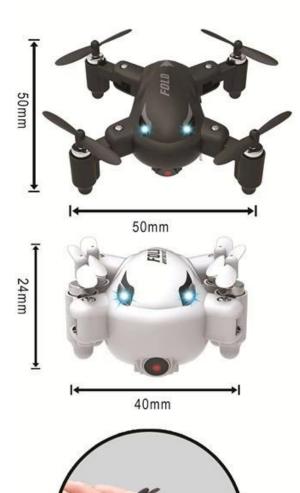

#### **Specifications**

Type: Quadcopter Features: Radio Control Functions: 3D rollover, Forward/backward, Headless Mode, Hover, One Key Automatic Return, Sideward flight,Turn left/right,Up/down,With light Built-in Gyro: 6 Axis Gyro Night Flight: Yes Material: Electronic Components, Plastic Kit Types: RTF Level: Beginner Level Age: Above 8 years old Remote Control: 2.4GHz Wireless Remote Control Channel: 4-Channels Mode: Mode 2 (Left Hand Throttle) Control Distance: 30m Transmitter Power: 3 x AAA battery (not included) Model Power: Built-in rechargeable battery Battery for drone : 3.7V200mAhLi-poly(include) Flying Time: 5.5mins Charging Time (h): 80mins Package weight: 0.074 kg Product size (L x W x H): 5\*5\*2.4cm Package size (L x W x H): 14.6\*5.7\*11.5cm Function:Up/Down,Forward/Backward ,Left/Right,Leftward flight/Rightward flight,Flips&rolls,Headless mode,Auto-return,Light controlled,Fold,With Camera

# Mini Folding drone