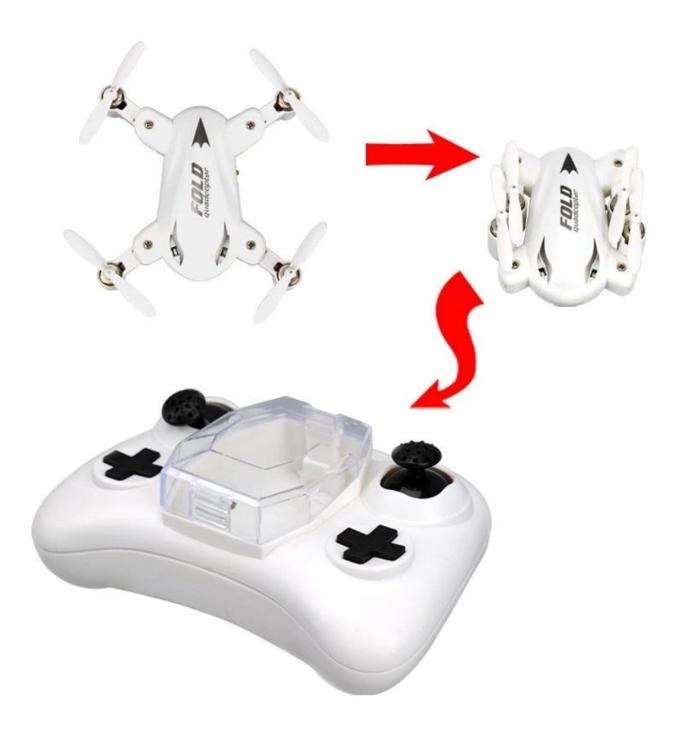

ectronic Components, Plastic Kit Types: RTF Level: Beginner Level Age: Above 8 years old Remote Control: 2.4GHz Wireless Remote Control Channel: 4-Channels Mode: Mode 2 (Left Hand Throttle) Control Distance: 30m Transmitter Power: 3 x AAA battery (not included) Model Power: Built-in rechargeable battery Battery for drone : 3.7V200mAhLi-poly(include) Flying Time: 5.5mins Charging Time (h): 80mins Package weight: 0.074 kg Product size (L x W x H): 5\*5\*2.4cm Package size (L x W x H): 14.6\*5.7\*11.5cm Function:Up/Down,Forward/Backward ,Left/Right,Leftward flight/Rightward flight,Flips&rolls,Headless mode,Auto-return,Light controlled,Fold,With Camera

#### **Package Content**

x RC Quadcopter with camera,
x Transmitter,
x USB Charger,
x Spare Propeller











# Mini Folding drone















## - FOLDING DRONE -

ANALYTICAL OPERATION



Remote control for section 31.5V AA batteries (bring your own)