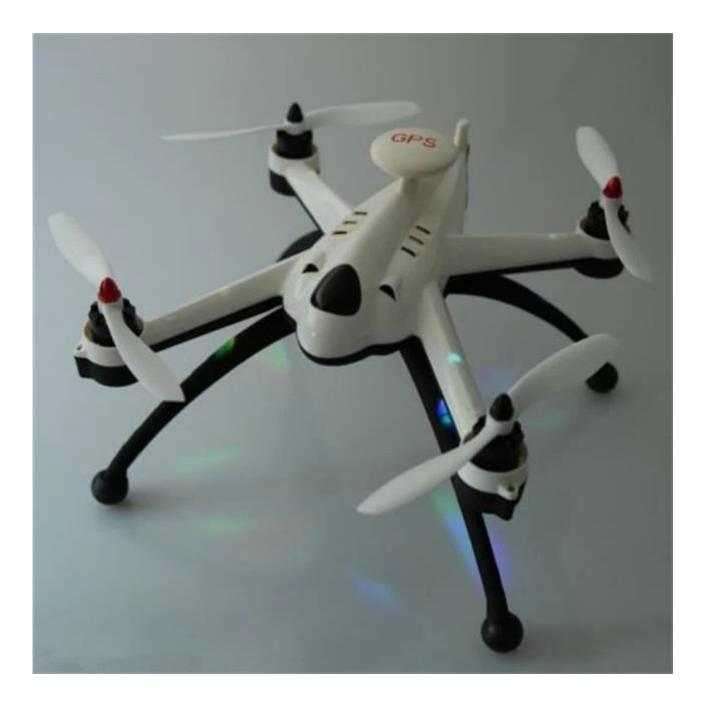

## **Highlights**

Ready to fly, multifunctional quad-rotor system 2.4G 8CH <u>RC drone</u> with 6 axis gyro Sport camera could be mounted( Not included ) CAN - Bus expansion module Precision flight and stable hovering Advanced power management Auto return-to-home and landing Advanced power management 3 flight modes, 5 flying functions( Attitude, height, GPS, returning, AOC ) Automatic orientation control ( AOC ) On screen display real-time data equipable( OSD ) 16mins flight time Intelligent landing test, the power output will stop once landing --provide a perfect landing Calibrating and starting flying with no use to contact the computer Flying area restrict, height and distance can be auto controlled