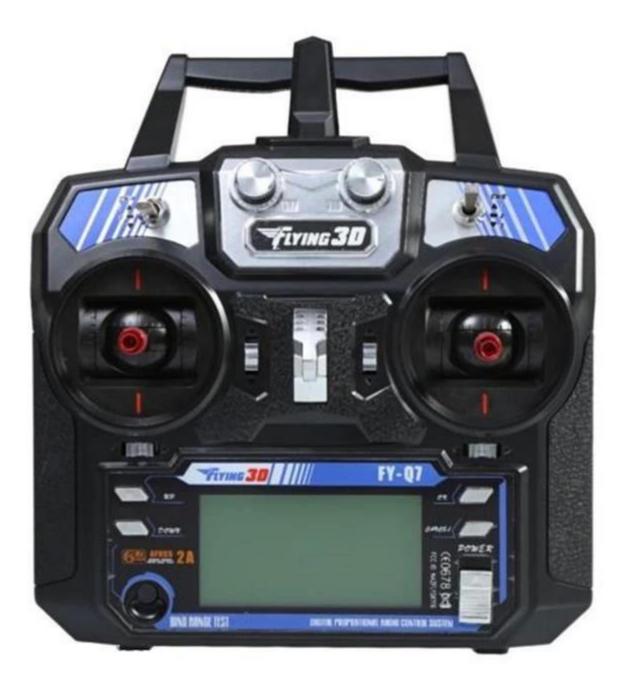

## **Specifications**

Type: RC Simulators Functions: Up/down,Forward/backward,Turn left/right,Sideward flight,With light Built-in Gyro: Yes Night Flight: Yes Material: Electronic Components,Plastic Remote Control: 2.4GHz Wireless Remote Control Channel: 6-Channels Mode: Mode 2 (Left Hand Throttle) Transmitter Power: 4 x 1.5V AA battery(not included) Model Power: Built-in rechargeable battery