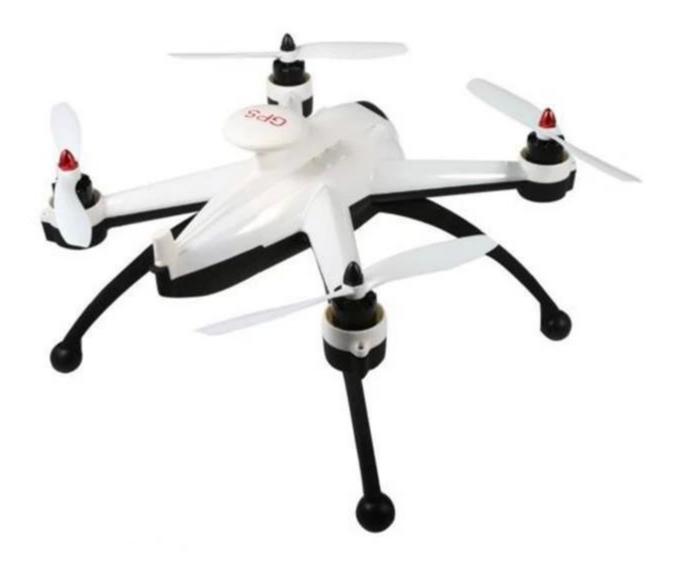

## **Highlights**

Ready to fly, multifunctional quad-rotor system 2.4G 8CH <u>RC drone</u> with 6 axis gyro Sport camera could be mounted( Not included ) CAN - Bus expansion module Precision flight and stable hovering Advanced power management Auto return-to-home and landing Advanced power management 3 flight modes, 5 flying functions( Attitude, height, GPS, returning, AOC ) Automatic orientation control ( AOC ) On screen display real-time data equipable( OSD ) 16mins flight time Intelligent landing test, the power output will stop once landing --provide a perfect landing Calibrating and starting flying with no use to contact the computer Flying area restrict, height and distance can be auto controlled