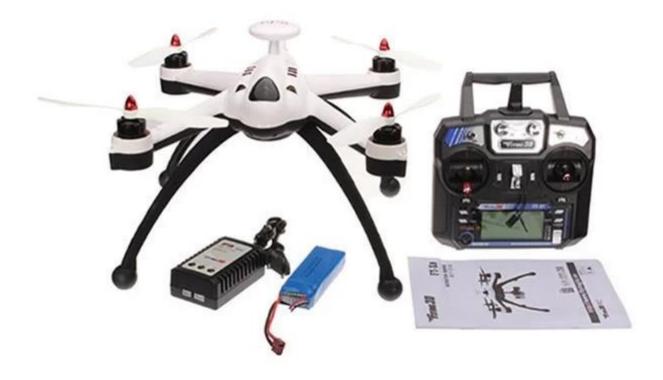

## Package Content

x Quadcopter,
x Transmitter,
x 11.1V 2200 mAh Lithium Battery,
x US Charger Set,
x English Manual,
x Screw Pack