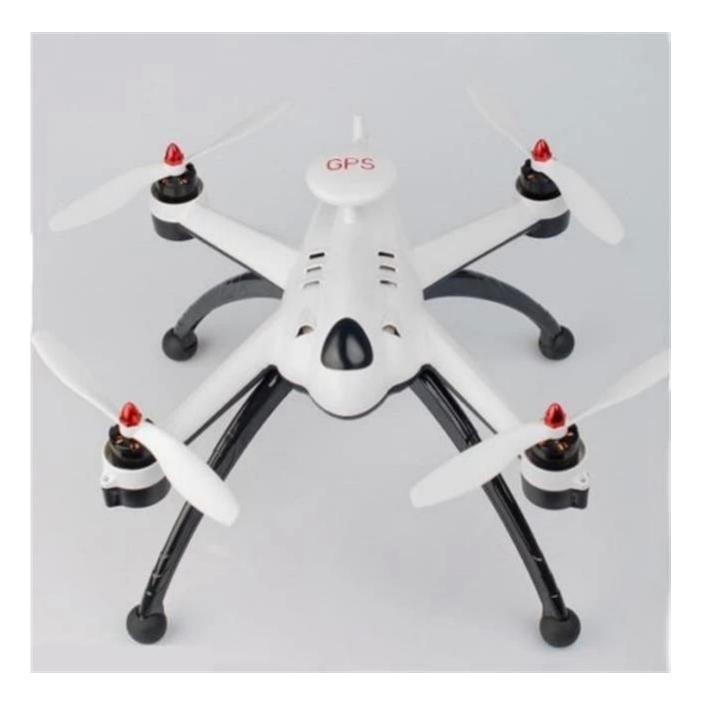

## **Highlights**

Ready to fly, multifunctional quad-rotor system 2.4G 8CH <u>RC drone</u> with 6 axis gyro Sport camera could be mounted( Not included ) CAN - Bus expansion module Precision flight and stable hovering Advanced power management Auto return-to-home and landing Advanced power management 3 flight modes, 5 flying functions( Attitude, height, GPS, returning, AOC ) Automatic orientation control ( AOC ) On screen display real-time data equipable( OSD ) 16mins flight time Intelligent landing test, the power output will stop once landing --provide a perfect landing Calibrating and starting flying with no use to contact the computer Flying area restrict, height and distance can be auto controlled