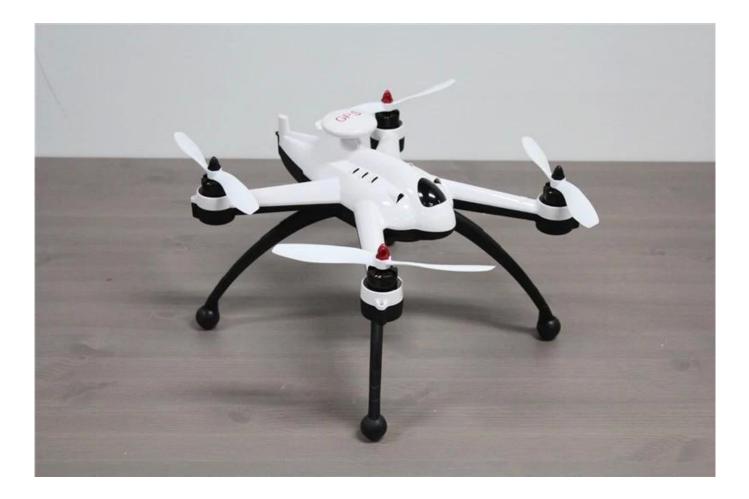

## **Highlights**

Ready to fly, multifunctional quad-rotor system 2.4G 8CH <u>RC drone</u> with 6 axis gyro Sport camera could be mounted( Not included ) CAN - Bus expansion module Precision flight and stable hovering Advanced power management Auto return-to-home and landing Advanced power management 3 flight modes, 5 flying functions( Attitude, height, GPS, returning, AOC ) Automatic orientation control ( AOC ) On screen display real-time data equipable( OSD ) 16mins flight time Intelligent landing test, the power output will stop once landing --provide a perfect landing Calibrating and starting flying with no use to contact the computer Flying area restrict, height and distance can be auto controlled