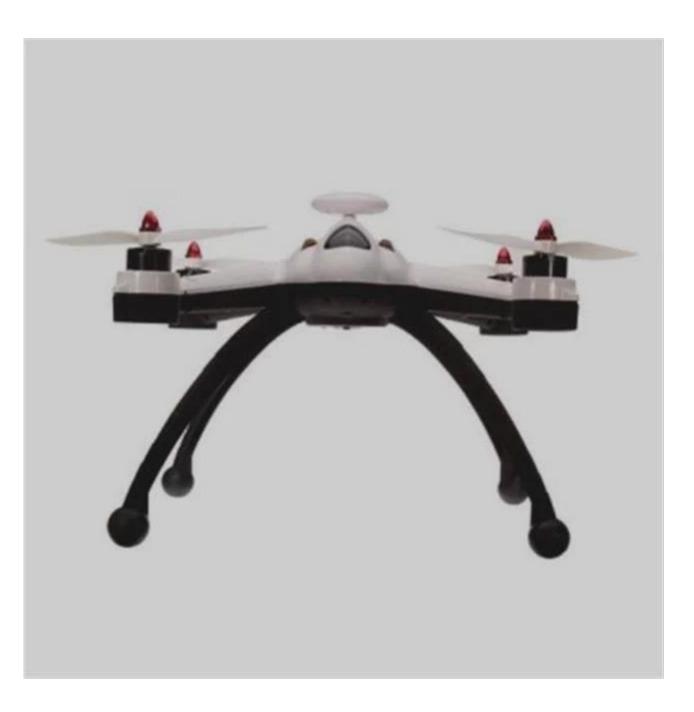

## **Highlights**

Ready to fly, multifunctional quad-rotor system 2.4G 8CH <u>RC drone</u> with 6 axis gyro Sport camera could be mounted( Not included ) CAN - Bus expansion module Precision flight and stable hovering Advanced power management Auto return-to-home and landing Advanced power management 3 flight modes, 5 flying functions( Attitude, height, GPS, returning, AOC ) Automatic orientation control ( AOC ) On screen display real-time data equipable( OSD ) 16mins flight time Intelligent landing test, the power output will stop once landing --provide a perfect landing Calibrating and starting flying with no use to contact the computer Flying area restrict, height and distance can be auto controlled