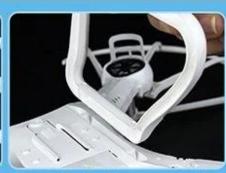

## **INSTALLATION INSTRUCTIONS**

Install the protective frame onto the small holes below the blade

Fix it with screws

Mount the landing gear onto the bottom of the aircraft

Fix it with screws again

Fit the camera into the battery cover slot