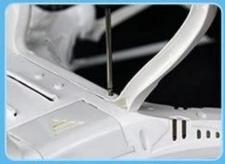

## **INSTALLATION INSTRUCTIONS**

Install the protective frame onto the small holes below the blade

Fix it with screws

Mount the landing gear onto the bottom of the aircraft

Fix it with screws again

Fit the camera into the battery cover slot