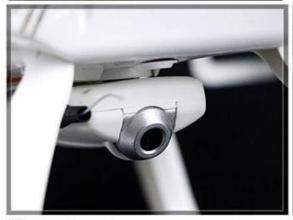

### PRODUCT DETAILS

1 UNIQUE APPEARANCE DESIGN

2 TOUGH BLADE

3 SEPARATE MOTOR

4 FLASH LIGHT

5 COOLING HOLE

6 PROTECTION COVER

7 HD CAMERA

## **INSTALLATION INSTRUCTIONS**

Install the protective frame onto the small holes below the blade

Fix it with screws

Mount the landing gear onto the bottom of the aircraft

Fix it with screws again

Fit the camera into the battery cover slot