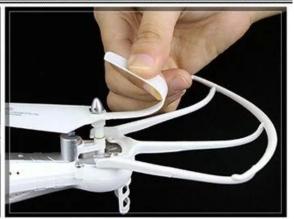

## **INSTALLATION INSTRUCTIONS**

Install the protective frame onto the small holes below the blade

Fix it with screws

Mount the landing gear onto the bottom of the aircraft

Fix it with screws again

Fit the camera into the battery cover slot