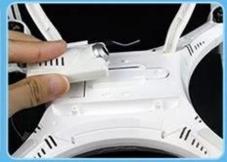

## **INSTALLATION INSTRUCTIONS**

Install the protective frame onto the small holes below the blade

Fix it with screws

Mount the landing gear onto the bottom of the aircraft

Fix it with screws again

Fit the camera into the battery cover slot