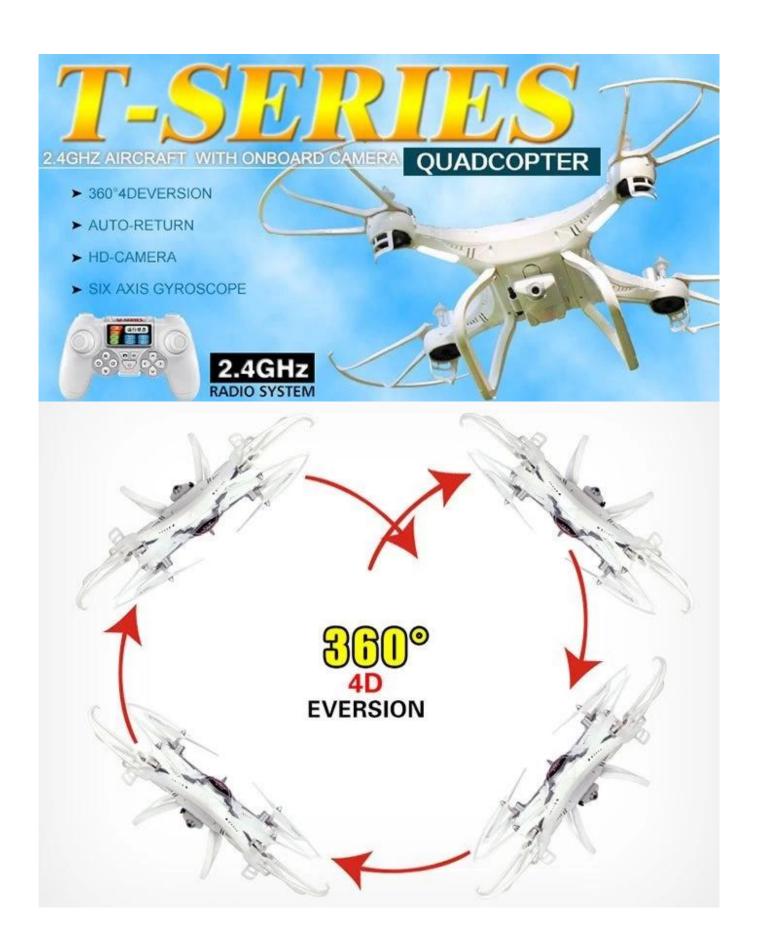

4D subversion: Four directions independent, cool and exquisite flight action.

Headless mode: automatically locks in the direction of take-off, no matter where it is.

A key to return: You can find his way home easily. Colorful LED light: Suitable to fly in the dark of night.