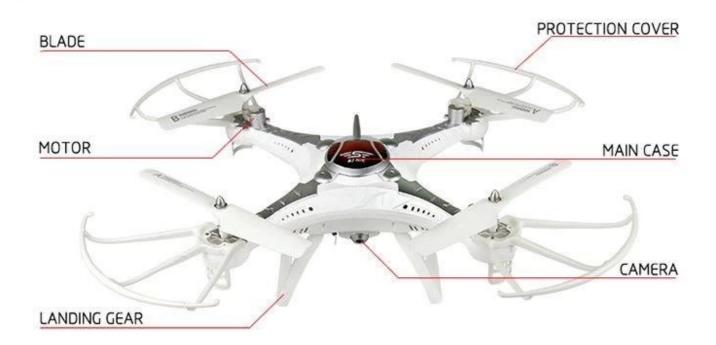

# PRODUCT STRUCTURE

### PRODUCT DETAILS

1 UNIQUE APPEARANCE DESIGN

2 TOUGH BLADE

3 SEPARATE MOTOR

4 FLASH LIGHT

5 COOLING HOLE

6 PROTECTION COVER

7 HD CAMERA

8 FLEXIBLE LANDING GEAR