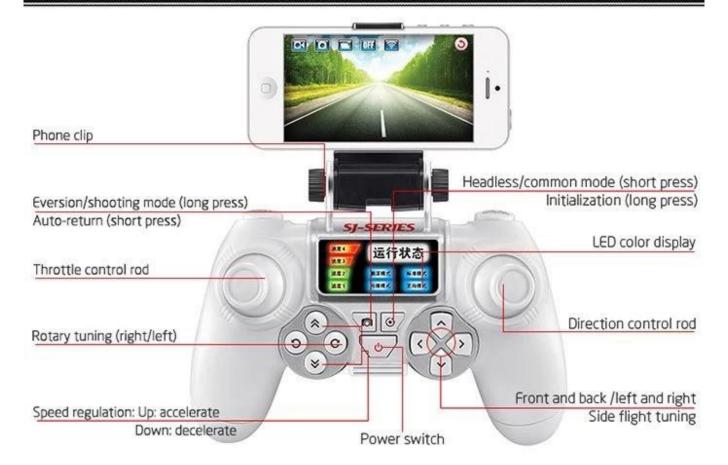

1 x RC Quadcopter,

1 x Transmitter,

1 x USB Cable,

4 x Lama,

4 x Protection Frame,

1 x Screwdriver,

4 x Screw,

1 x 7.4V 500mAh Li-Po Battery,

1 x 1.5MP camera,

1 x card reader,

1 x SD Memory 4G,

1 x mobile clips





## **OUTDOOR SCENE**



# PRODUCT DISPLAY



# PRODUCT STRUCTURE



### PRODUCT DETAILS





1 UNIQUE APPEARANCE DESIGN

2 TOUGH BLADE





3 SEPARATE MOTOR

4 FLASH LIGHT





5 COOLING HOLE

6 PROTECTION COVER





7 HD CAMERA

8 FLEXIBLE LANDING GEAR

## **INSTALLATION INSTRUCTIONS**





Install the protective frame onto the small holes below the blade



Fix it with screws



Mount the landing gear onto the bottom of the aircraft



Fix it with screws again



Fit the camera into the battery cover slot



Connect the power wire

### REMOTE CONTROL STRUCTURE