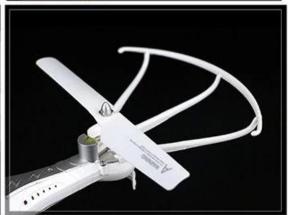

### PRODUCT DETAILS

1 UNIQUE APPEARANCE DESIGN

2 TOUGH BLADE

3 SEPARATE MOTOR

4 FLASH LIGHT

5 COOLING HOLE

6 PROTECTION COVER

7 HD CAMERA

## **INSTALLATION INSTRUCTIONS**

Install the protective frame onto the small holes below the blade

Fix it with screws

Mount the landing gear onto the bottom of the aircraft

Fix it with screws again

Fit the camera into the battery cover slot