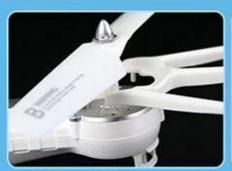

## **INSTALLATION INSTRUCTIONS**

Install the protective frame onto the small holes below the blade

Fix it with screws

Mount the landing gear onto the bottom of the aircraft

Fix it with screws again

Fit the camera into the battery cover slot