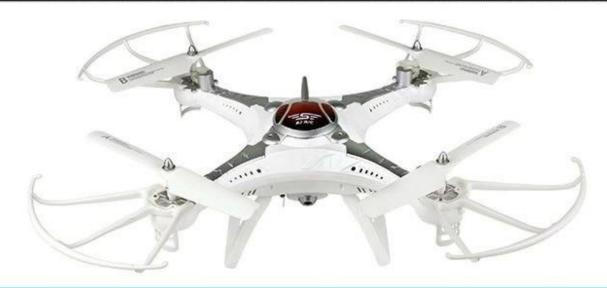

mately 120metres

\* Power Battery: 7.4V 400mAh Li-ion Battery

\* Battery of controller: 2 x 1.5V AA batteries (not included)

\* Charging time: about 60-90minutes \* Working time: About 8 minutes

\* Room PIEXL: 1.5MP

\* Age appropriate: Over 14 Years

#### **Package Contents**

1 x RC Quadcopter,

1 x Transmitter,

1 x USB Cable,

4 x Lama,

4 x Protection Frame,

1 x Screwdriver,

4 x Screw,

1 x 7.4V 500mAh Li-Po Battery,

1 x 1.5MP camera,

1 x card reader,

1 x SD Memory 4G,

1 x mobile clips





## **OUTDOOR SCENE**



# PRODUCT DISPLAY



# PRODUCT STRUCTURE



### PRODUCT DETAILS





1 UNIQUE APPEARANCE DESIGN

2 TOUGH BLADE





3 SEPARATE MOTOR

4 FLASH LIGHT





5 COOLING HOLE

6 PROTECTION COVER





7 HD CAMERA

8 FLEXIBLE LANDING GEAR

## **INSTALLATION INSTRUCTIONS**





Install the protective frame onto the small holes below the blade



Fix it with screws



Mount the landing gear onto the bottom of the aircraft



Fix it with screws again



Fit the camera into the battery cover slot



Connect the power wire

### REMOTE CONTROL STRUCTURE