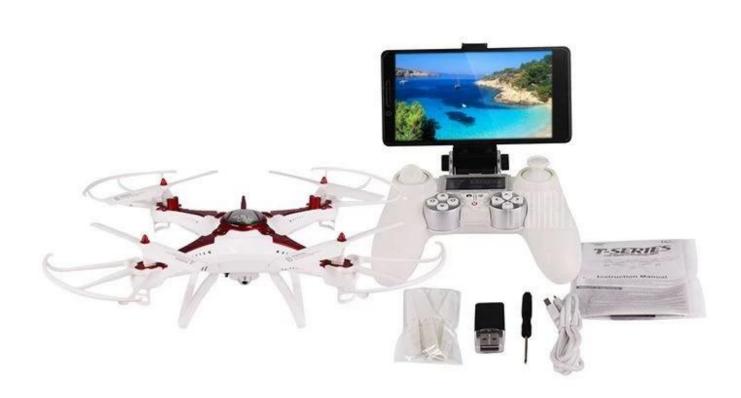

#### **Package Contents**

1 x RC Quadcopter,

1 x Transmitter,

1 x USB Cable,

4 x Lama,

4 x Protection Frame,

1 x Screwdriver,

4 x Screw,

1 x 7.4V 500mAh Li-Po Battery,

1 x 1.5MP camera,

1 x card reader,

1 x SD Memory 4G,

1 x mobile clips