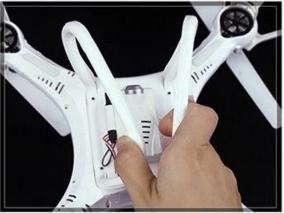

## **INSTALLATION INSTRUCTIONS**

Install the protective frame onto the small holes below the blade

Fix it with screws

Mount the landing gear onto the bottom of the aircraft

Fix it with screws again

Fit the camera into the battery cover slot

Connect the power wire