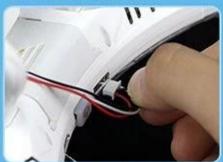

ge appropriate: Over 14 Years

#### **Package Contents**

1 x RC Quadcopter,

1 x Transmitter,

1 x USB Cable,

4 x Lama,

4 x Protection Frame,

1 x Screwdriver,

4 x Screw,

1 x 7.4V 500mAh Li-Po Battery,

1 x 1.5MP camera,

1 x card reader,

1 x SD Memory 4G,

1 x mobile clips





## **OUTDOOR SCENE**



# PRODUCT DISPLAY



# PRODUCT STRUCTURE



### PRODUCT DETAILS





1 UNIQUE APPEARANCE DESIGN

2 TOUGH BLADE





3 SEPARATE MOTOR

4 FLASH LIGHT





5 COOLING HOLE

6 PROTECTION COVER





7 HD CAMERA

8 FLEXIBLE LANDING GEAR

## **INSTALLATION INSTRUCTIONS**





Install the protective frame onto the small holes below the blade



Fix it with screws



Mount the landing gear onto the bottom of the aircraft



Fix it with screws again



Fit the camera into the battery cover slot



Connect the power wire

### REMOTE CONTROL STRUCTURE