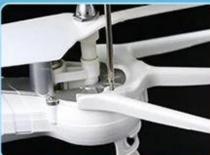

## **INSTALLATION INSTRUCTIONS**

Install the protective frame onto the small holes below the blade

Fix it with screws

Mount the landing gear onto the bottom of the aircraft

Fix it with screws again

Fit the camera into the battery cover slot