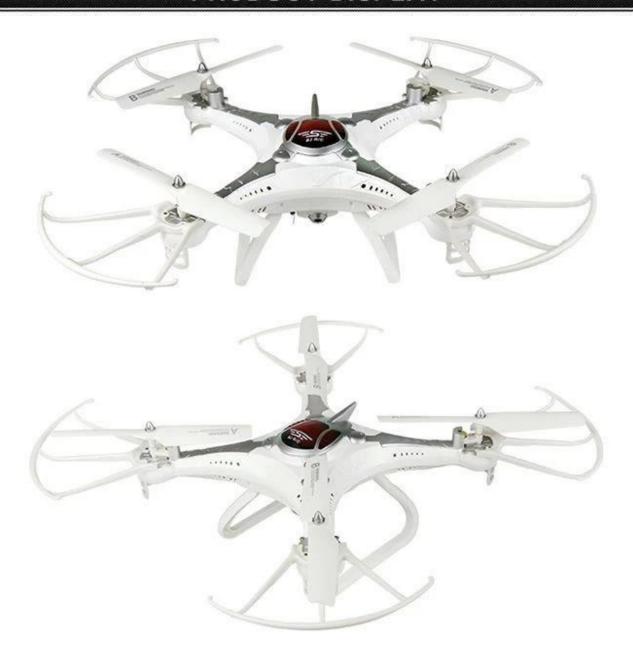

ion: up / down, forward / backward, left / right, flight To the left / right flight, flips & amp; amp; sandwiches, headless mode, Auto-return FPV REAL TIME

\* Gyroscope: Yes

\* Remote control frequency: 2.4 GHz

\* Remote control range: Approximately 120metres

\* Power Battery: 7.4V 400mAh Li-ion Battery

\* Battery of controller: 2 x 1.5V AA batteries (not included)

\* Charging time: about 60-90minutes \* Working time: About 8 minutes

\* Room PIEXL: 1.5MP

\* Age appropriate: Over 14 Years

#### **Package Contents**

1 x RC Quadcopter,

1 x Transmitter,

1 x USB Cable,

4 x Lama,

4 x Protection Frame,

1 x Screwdriver,

4 x Screw,

1 x 7.4V 500mAh Li-Po Battery,

1 x 1.5MP camera,

1 x card reader,

1 x SD Memory 4G,

1 x mobile clips





## **OUTDOOR SCENE**



# PRODUCT DISPLAY



# PRODUCT STRUCTURE



### PRODUCT DETAILS





1 UNIQUE APPEARANCE DESIGN

2 TOUGH BLADE





3 SEPARATE MOTOR

4 FLASH LIGHT





5 COOLING HOLE

6 PROTECTION COVER





7 HD CAMERA

8 FLEXIBLE LANDING GEAR

## **INSTALLATION INSTRUCTIONS**





Install the protective frame onto the small holes below the blade



Fix it with screws



Mount the landing gear onto the bottom of the aircraft



Fix it with screws again



Fit the camera into the battery cover slot



Connect the power wire

### REMOTE CONTROL STRUCTURE