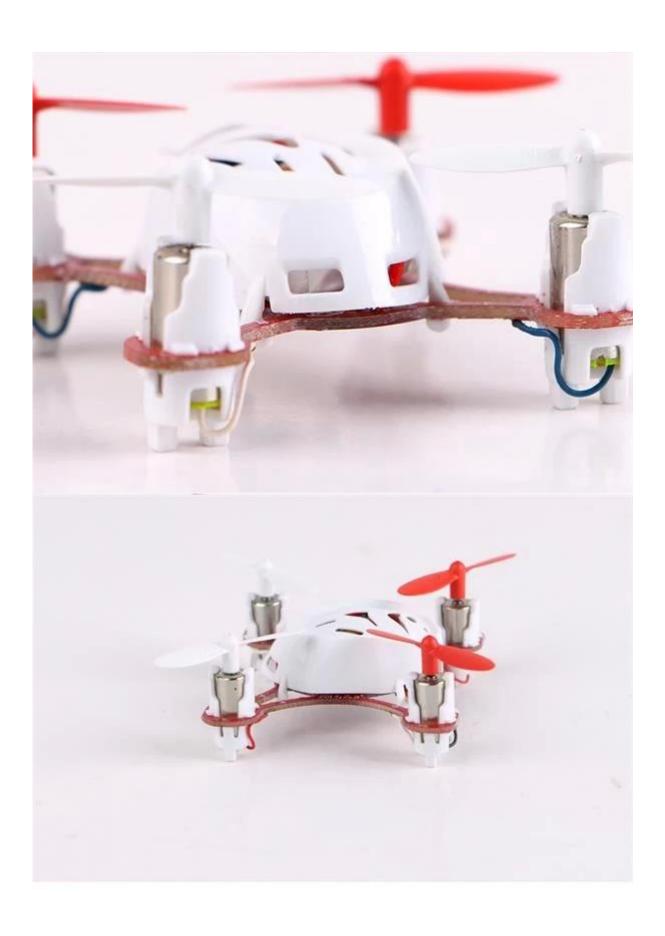

## **Specifications**

- \* Material: ABS \* Color:Red/White
- \* Product Size:4.5×4.5×2 CM
- \* Channels: 4 Channels
- \* Function: Forward/Backward/Left/Right side-fly, take-off and land, Turn left and right,360° flips with one touch; Headless mode,Quick Stablization with Visible Trimming System
- \* Gyroscope: Yes
- \* Remote Control frequency: 2.4GHz
- \* Remote Control Range: Approx 20-30metres \* Power Battery : 3.7V 100mAh Li-ion battery
- \* Battery of Controller: 3x 1.5V AAA batteries (not included)
- \* Charging Time: Approx 20-30minutes \* Working Time: Approx 5-8 minutes \* Suitable ages: Above 14 Years old