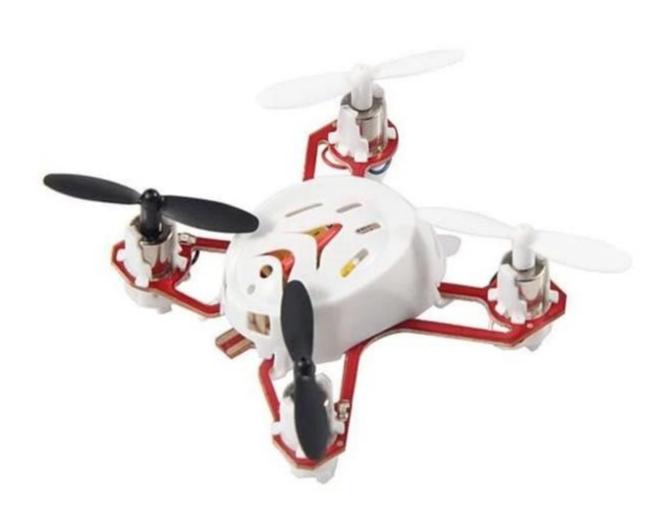

## **Specifications**

- \* Material: ABS \* Color:Red/White
- \* Product Size:4.5×4.5×2 CM
- \* Channels: 4 Channels
- \* Function: Forward/Backward/Left/Right side-fly, take-off and land, Turn left and right,360° flips with one touch; Headless mode,Quick Stablization with Visible Trimming System
- \* Gyroscope: Yes
- \* Remote Control frequency: 2.4GHz
- \* Remote Control Range: Approx 20-30metres \* Power Battery : 3.7V 100mAh Li-ion battery
- \* Battery of Controller: 3x 1.5V AAA batteries (not included)
- \* Charging Time: Approx 20-30minutes \* Working Time: Approx 5-8 minutes \* Suitable ages: Above 14 Years old