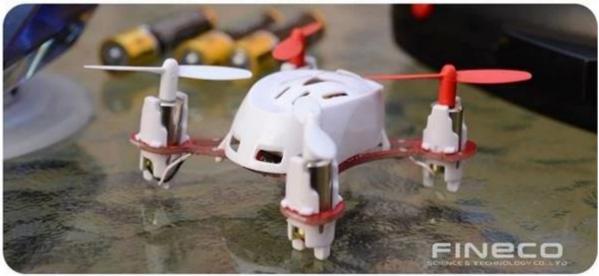

## **Specifications**

- \* Material: ABS \* Color:Red/White
- \* Product Size:4.5×4.5×2 CM
- \* Channels: 4 Channels
- \* Function: Forward/Backward/Left/Right side-fly, take-off and land, Turn left and right,360° flips with one touch; Headless mode,Quick Stablization with Visible Trimming System
- \* Gyroscope: Yes
- \* Remote Control frequency: 2.4GHz
- \* Remote Control Range: Approx 20-30metres \* Power Battery : 3.7V 100mAh Li-ion battery
- \* Battery of Controller: 3x 1.5V AAA batteries (not included)
- \* Charging Time: Approx 20-30minutes \* Working Time: Approx 5-8 minutes \* Suitable ages: Above 14 Years old