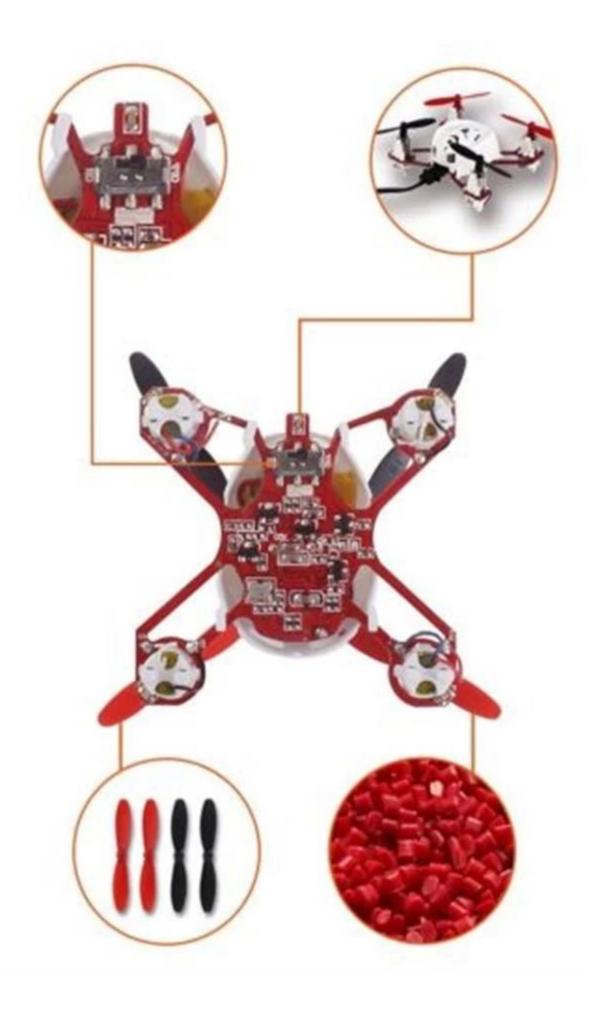

## **Specifications**

- \* Material: ABS \* Color:Red/White
- \* Product Size:4.5×4.5×2 CM
- \* Channels: 4 Channels
- \* Function: Forward/Backward/Left/Right side-fly, take-off and land, Turn left and right,360° flips with one touch; Headless mode,Quick Stablization with Visible Trimming System
- \* Gyroscope: Yes
- \* Remote Control frequency: 2.4GHz
- \* Remote Control Range: Approx 20-30metres \* Power Battery : 3.7V 100mAh Li-ion battery
- \* Battery of Controller: 3x 1.5V AAA batteries (not included)
- \* Charging Time: Approx 20-30minutes \* Working Time: Approx 5-8 minutes \* Suitable ages: Above 14 Years old

## **Package Content**

1XFX-1 Nano Quad

1XTransmitter - M2 Left hand throttle

1X3.7V 100mAh 1S Li-Po Battery

1XUSB Charging Cable

1setXSpare Propeller

1XScrewdriver

1XEnglish Manuel Instruction