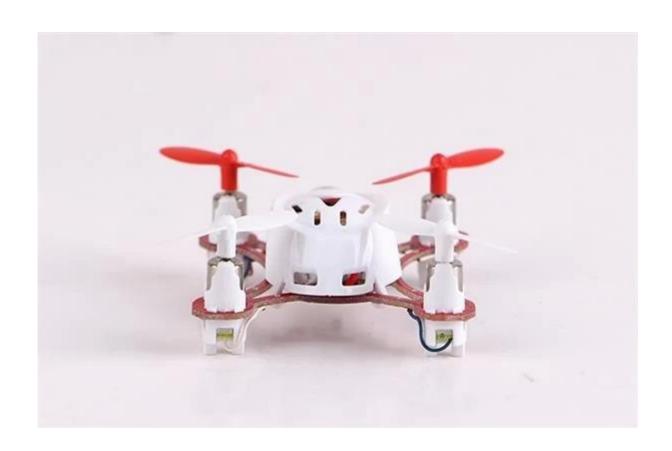

## **Specifications**

- \* Material: ABS \* Color:Red/White
- \* Product Size:4.5×4.5×2 CM
- \* Channels: 4 Channels
- \* Function: Forward/Backward/Left/Right side-fly, take-off and land, Turn left and right,360° flips with one touch; Headless mode,Quick Stablization with Visible Trimming System
- \* Gyroscope: Yes
- \* Remote Control frequency: 2.4GHz
- \* Remote Control Range: Approx 20-30metres \* Power Battery : 3.7V 100mAh Li-ion battery
- \* Battery of Controller: 3x 1.5V AAA batteries (not included)
- \* Charging Time: Approx 20-30minutes \* Working Time: Approx 5-8 minutes \* Suitable ages: Above 14 Years old