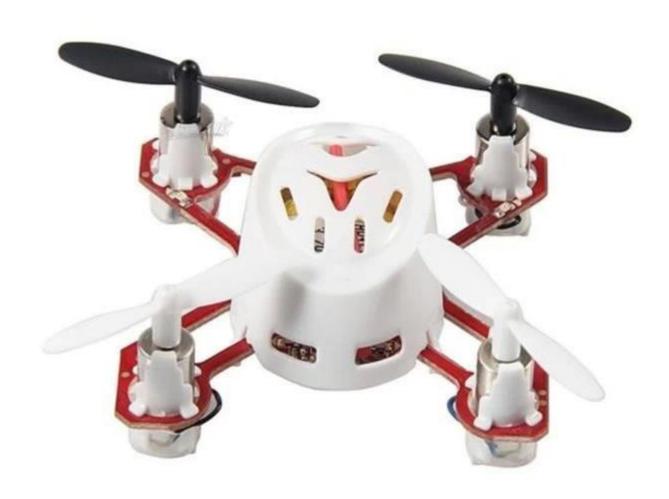

## **Specifications**

- \* Material: ABS \* Color:Red/White
- \* Product Size:4.5×4.5×2 CM
- \* Channels: 4 Channels
- \* Function: Forward/Backward/Left/Right side-fly, take-off and land, Turn left and right,360° flips with one touch; Headless mode,Quick Stablization with Visible Trimming System
- \* Gyroscope: Yes
- \* Remote Control frequency: 2.4GHz
- \* Remote Control Range: Approx 20-30metres \* Power Battery : 3.7V 100mAh Li-ion battery
- \* Battery of Controller: 3x 1.5V AAA batteries (not included)
- \* Charging Time: Approx 20-30minutes \* Working Time: Approx 5-8 minutes \* Suitable ages: Above 14 Years old