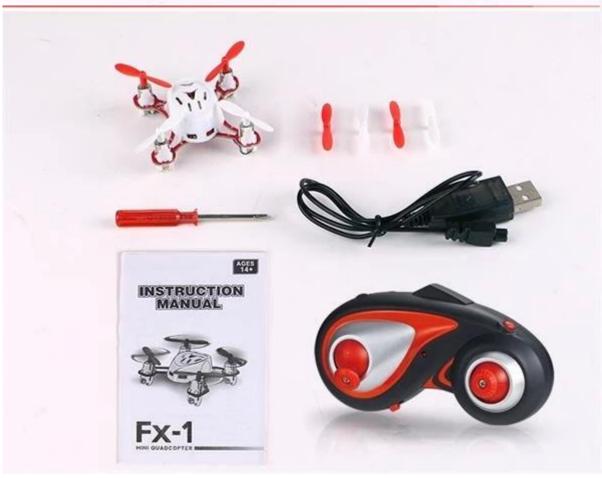

## **Package Content**

1XFX-1 Nano Quad

1XTransmitter - M2 Left hand throttle

1X3.7V 100mAh 1S Li-Po Battery

1XUSB Charging Cable

1setXSpare Propeller

1XScrewdriver

1XEnglish Manuel Instruction