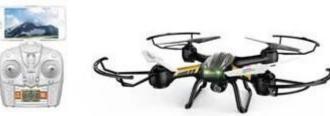

## Package Content

1 x <u>RC Quadcopter</u> 1 x Transmitter 1 x 3.7V 500mAh battery 1 x USB charging cable 1 x blade protector 4 x spare blades