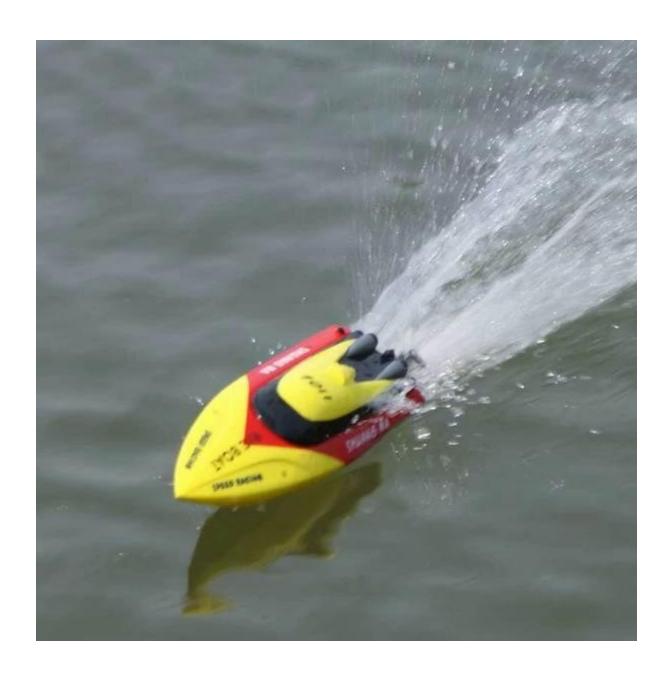

## **Highlights**

Take on the challenge of high-powered water sports!

Completely pre-assembled!

High performance R/C racing boat, the life-like outward appearance, the limit speed, the direction is active and matchless, let you holding the controlled level drive speedboat as speed along in tempestuous winds and waves.

Twin propeller motors with metal shafts Professional large torsion propellers Large capacity rechargeable battery R/C system included