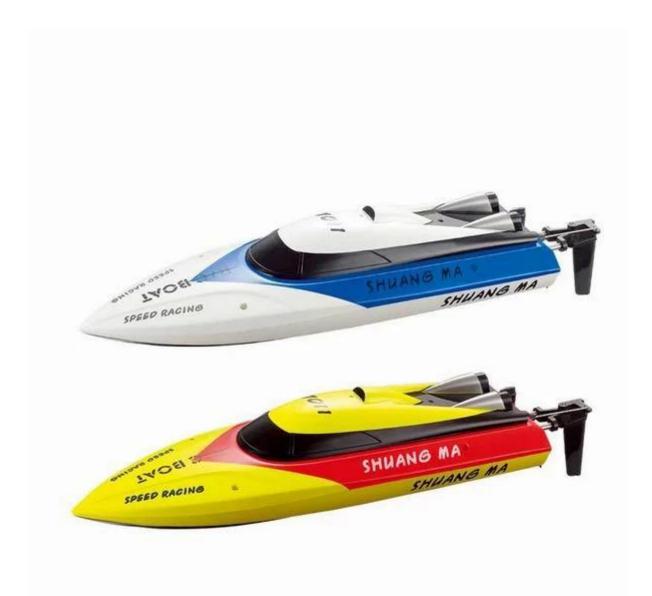

## **Highlights**

Take on the challenge of high-powered water sports!

Completely pre-assembled!

High performance R/C racing boat, the life-like outward appearance, the limit speed, the direction is active and matchless, let you holding the controlled level drive speedboat as speed along in tempestuous winds and waves.

## **Specifications**

\*Color:Yellow/White

\*Function: Forward, Backward, Leftward Turning, Rightward Turning, Anti-overturn

\*Battery for boat: 7.4V/650Mah Li-poly Batteries(Included) \*Charging time: About 1.5 Hours