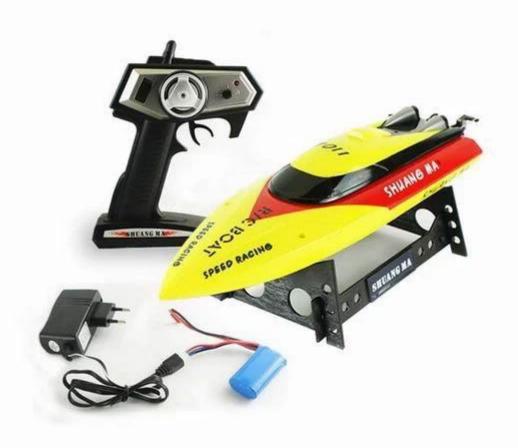

## **Package Content**

Remote Control Ship x 1 Remote Controller x 1 Charger x 1 7.4V/650Mah Batterv x 1 9V battery for controller x 1