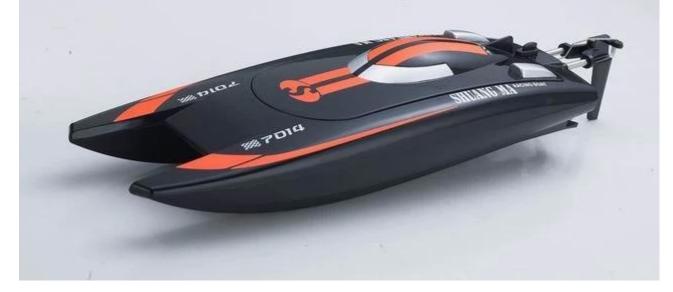

## Specifications

\*Color:Blue/Orange \*Function: Forward,Backward,Leftward Turning, Rightward Turning \*Battery for boat: 7.4V/6500Mah Li-poly Batteries(Included) \*Charging time: About 90 minutes \*Playing time: Approx 6 minutes \*Controlling distance: Approx 80 meters \*Speed up to 25 km/h \*Battery for controller: 9V battery included \*Product size: cm