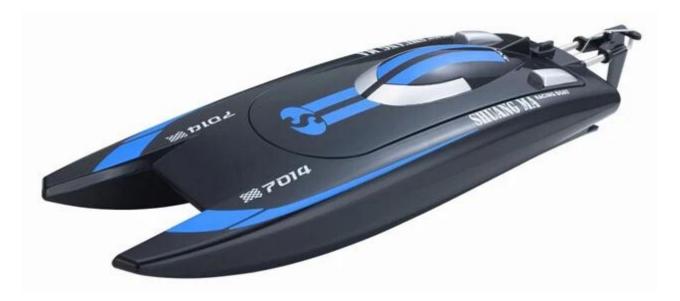

## Specifications

\*Color:Blue/Orange \*Function: Forward,Backward,Leftward Turning, Rightward Turning \*Battery for boat: 7.4V/6500Mah Li-poly Batteries(Included) \*Charging time: About 90 minutes \*Playing time: Approx 6 minutes \*Controlling distance: Approx 80 meters \*Speed up to 25 km/h \*Battery for controller: 9V battery included \*Product size: cm