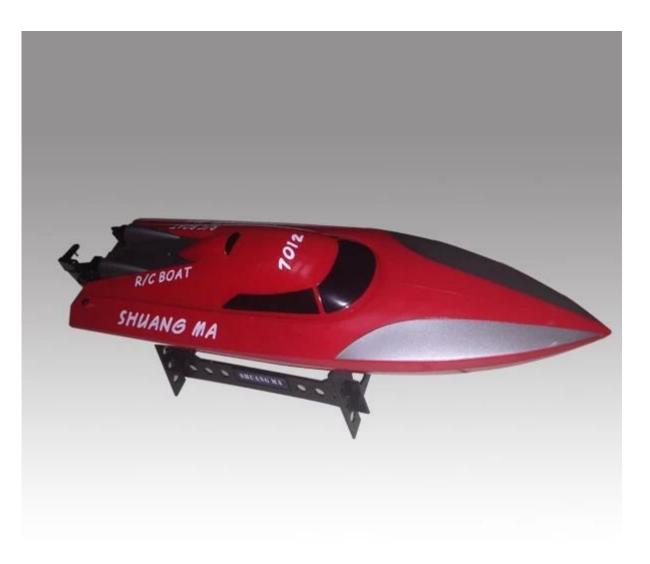

## Specifications

\*Color:Yellow/ red \*Function: Forward,Backward,Leftward Turning, Rightward Turning \*Battery for boat: 7.4V/1100Mah Li-poly Batteries(Included) \*Charging time: About 2 hours \*Playing time: Approx 6 minutes \*Controlling distance: Over 100 meters \*Speed up to 25 km/h \*Battery for controller: 9V battery included \*Product size:46×12×11.6 cm