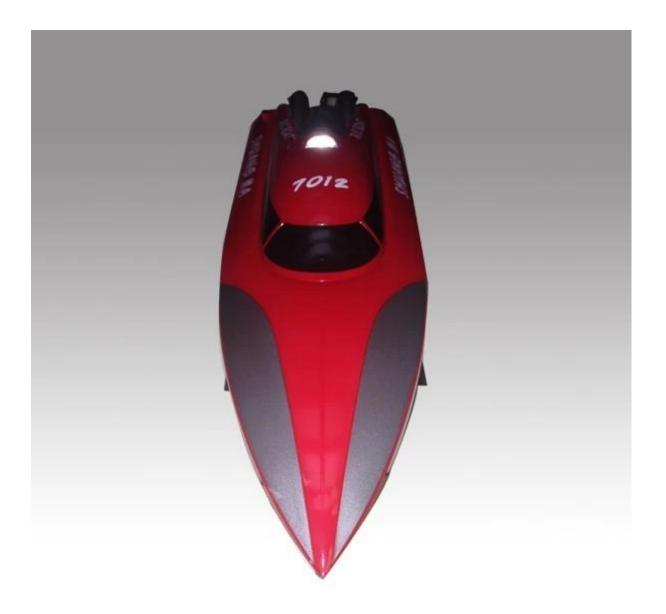

## Specifications

\*Color:Yellow/ red \*Function: Forward,Backward,Leftward Turning, Rightward Turning \*Battery for boat: 7.4V/1100Mah Li-poly Batteries(Included) \*Charging time: About 2 hours \*Playing time: Approx 6 minutes \*Controlling distance: Over 100 meters \*Speed up to 25 km/h \*Battery for controller: 9V battery included \*Product size:46×12×11.6 cm