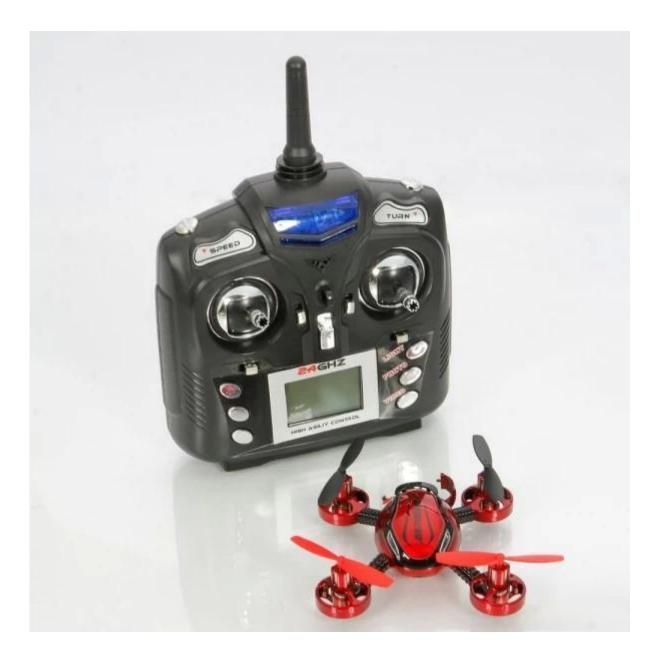

## **Package Content**

1 x 6 Axis Quadcopter 1 x 2.4G Transmitter 1 x USB Charging Cable 4 x Spare Blade 1 x User Manual