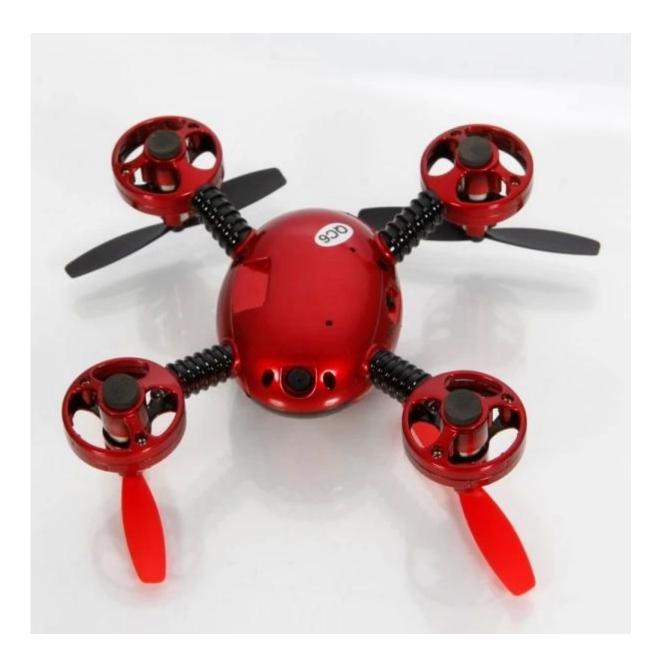

## Specifications

Main Rotor Diameter:2.36" / 6cm Gyro:6 Axis Gyroscope Speed Control:Integrated Required Radio:4 Channel Frequency:2.4GHz Flight Time: Approx. 5-8 minutes Charging Time: 55-60 minutes Quadcopter Battery: Rechargeable 3.7V 380mAh Lithium Battery Transmitter Battery: 4 x 1.5V AA Batteries (Not Included) Control Distance:50 meters Revolution:640 x 480 px Body Material: ABS Plastic Color:Red Dimensions: (3.94 x 3.94 x 0.98)" / (10 x 10 x 2.5)cm (L x W x H) G.W/N.W KGS: 19.5/16 Suitable for: Ages 14+