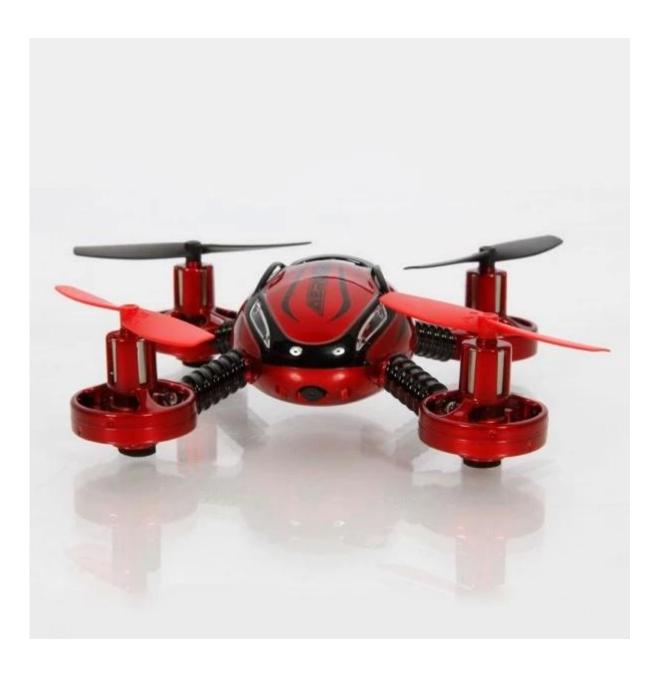

## Specifications

Main Rotor Diameter:2.36" / 6cm Gyro:6 Axis Gyroscope Speed Control:Integrated Required Radio:4 Channel Frequency:2.4GHz Flight Time: Approx. 5-8 minutes Charging Time: 55-60 minutes Quadcopter Battery: Rechargeable 3.7V 380mAh Lithium Battery Transmitter Battery: 4 x 1.5V AA Batteries (Not Included) Control Distance:50 meters Revolution:640 x 480 px Body Material: ABS Plastic Color:Red Dimensions: (3.94 x 3.94 x 0.98)" / (10 x 10 x 2.5)cm (L x W x H) G.W/N.W KGS: 19.5/16 Suitable for: Ages 14+