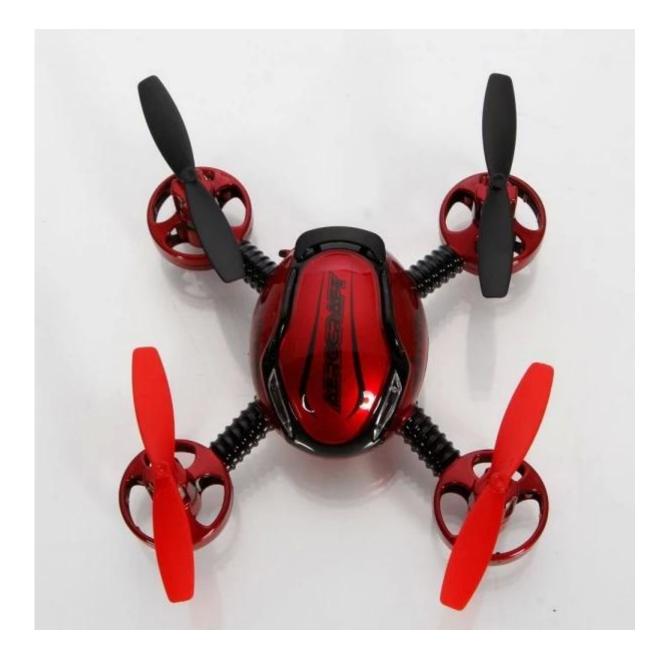

## Specifications

Main Rotor Diameter:2.36" / 6cm Gyro:6 Axis Gyroscope Speed Control:Integrated Required Radio:4 Channel Frequency:2.4GHz Flight Time: Approx. 5-8 minutes Charging Time: 55-60 minutes Quadcopter Battery: Rechargeable 3.7V 380mAh Lithium Battery Transmitter Battery: 4 x 1.5V AA Batteries (Not Included) Control Distance:50 meters Revolution:640 x 480 px Body Material: ABS Plastic Color:Red Dimensions: (3.94 x 3.94 x 0.98)" / (10 x 10 x 2.5)cm (L x W x H) G.W/N.W KGS: 19.5/16 Suitable for: Ages 14+