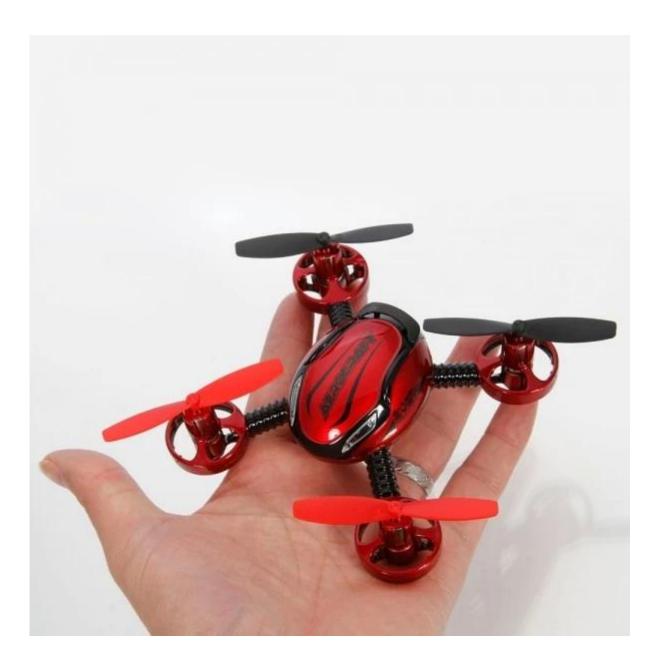

## Specifications

Main Rotor Diameter:2.36" / 6cm Gyro:6 Axis Gyroscope Speed Control:Integrated Required Radio:4 Channel Frequency:2.4GHz Flight Time: Approx. 5-8 minutes Charging Time: 55-60 minutes Quadcopter Battery: Rechargeable 3.7V 380mAh Lithium Battery Transmitter Battery: 4 x 1.5V AA Batteries (Not Included) Control Distance:50 meters Revolution:640 x 480 px Body Material: ABS Plastic Color:Red Dimensions: (3.94 x 3.94 x 0.98)" / (10 x 10 x 2.5)cm (L x W x H) G.W/N.W KGS: 19.5/16 Suitable for: Ages 14+