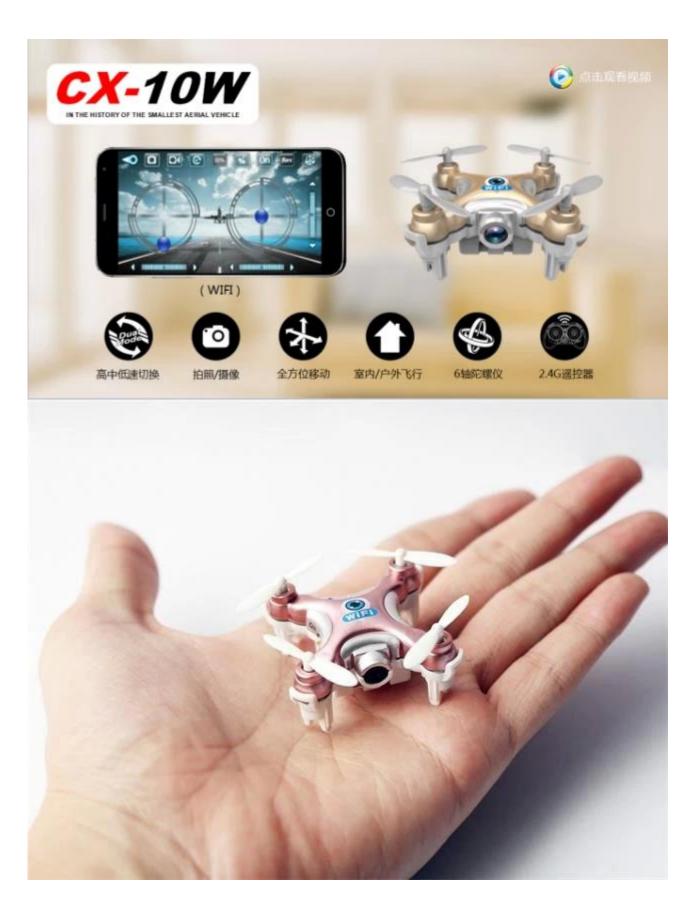

## Highlights

1.4 channels with LED light
2.6-axis gyro with gyro calibration function
3.Ascend,descend,forward,backward,turn left,turn right,hover,left sideward fly,right sideward fly etc.
4.The battery is with protective function
5.Wifi mobile control and the RC distance is about 15m
6.H/L speed to switch.
7.FPV with 3D filp function.
8.It allows many people to play it at the same time and the transmission function has 8 frequency points,which would not disturb each other.
9.It has 0.3MP camera with take video and pictures
10.Memory card and card reader not included

## **Specifications**

Item Name: Wifi FPV RC Quadcopter Item NO.: CX-10W Frequency: 2.4G Channal: 4 Channal Gyro: 6 axis Diameter of Blade:30mm Quadcopter size:62\*62\*20mm Quadcopter weight:15g Package size: 8.7\*8.7\*4.2cm Control Distance: About 15-30m Flight distance: about 15-30M Flight Time: About 4mins Charger Time: About 60mins Battery: 3.7V 150mAh(included) Transmitter: Mobile Camera: 0.3MP SD card: Optional(Max of 32G) Material:ABS Color: Golden, Rosy Red, Grey