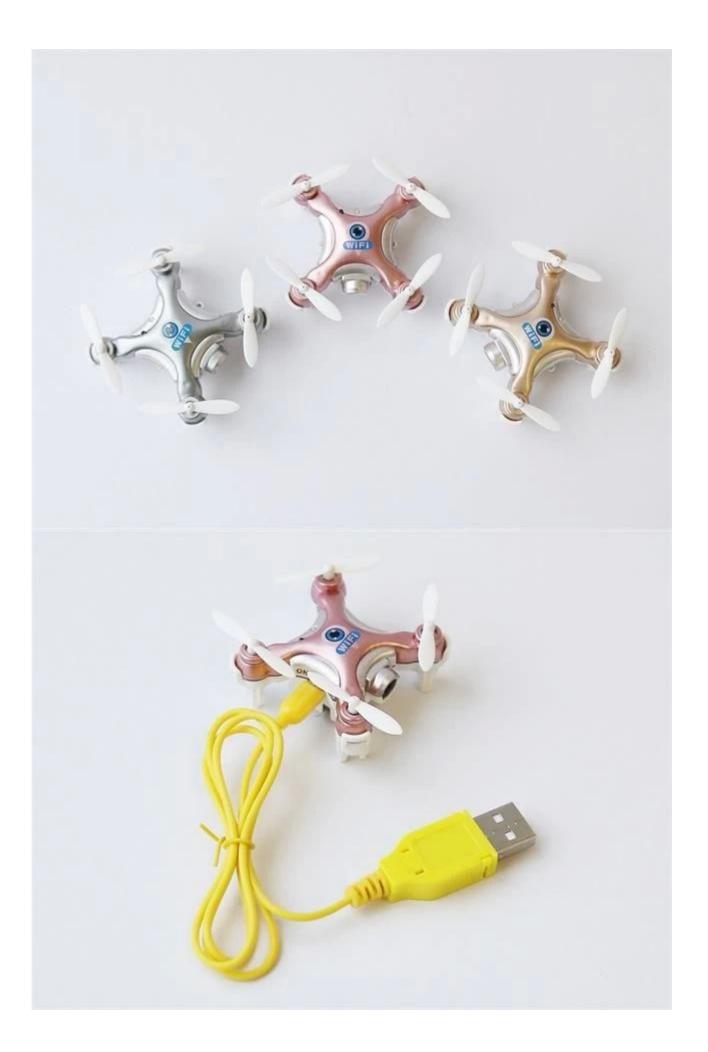

## **Specifications**

Item Name: Wifi FPV RC Quadcopter Item NO.: CX-10W Frequency: 2.4G Channal: 4 Channal Gyro: 6 axis Diameter of Blade:30mm Quadcopter size:62\*62\*20mm Quadcopter weight:15g Package size: 8.7\*8.7\*4.2cm Control Distance: About 15-30m Flight distance: about 15-30M Flight Time: About 4mins Charger Time: About 60mins Battery: 3.7V 150mAh(included) Transmitter: Mobile Camera: 0.3MP SD card: Optional(Max of 32G) Material:ABS Color: Golden, Rosy Red, Grey

## **Package Content**

1 x CX-10W Mobile RC Quadcopter 1 x USB charging cable 4 x spare blades 1 x User Manual