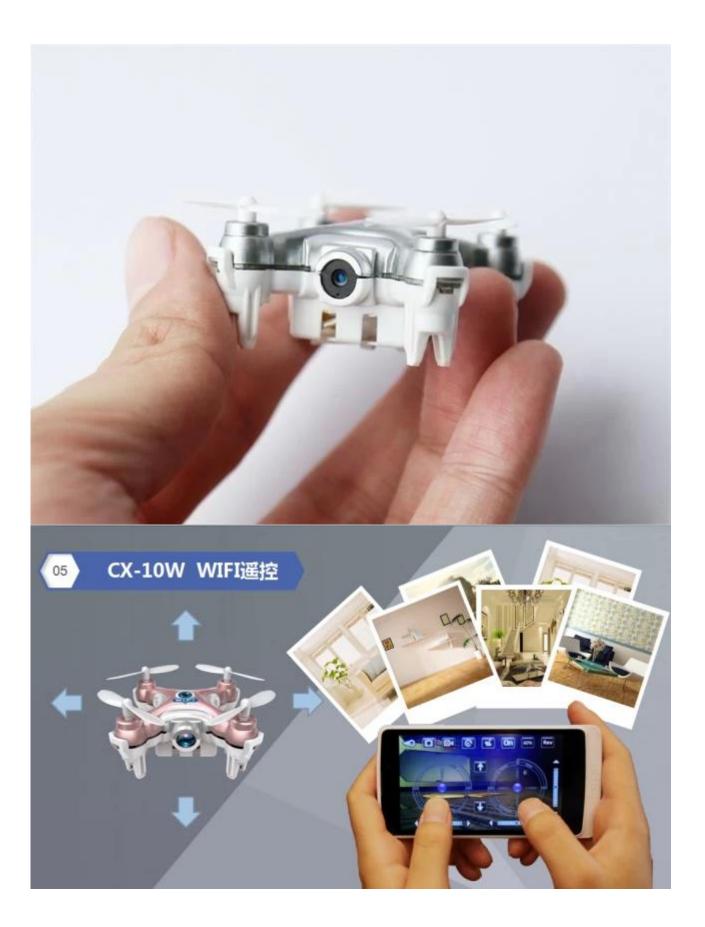

## Highlights

1.4 channels with LED light
2.6-axis gyro with gyro calibration function
3.Ascend,descend,forward,backward,turn left,turn right,hover,left sideward fly,right sideward fly etc.
4.The battery is with protective function
5.Wifi mobile control and the RC distance is about 15m
6.H/L speed to switch.
7.FPV with 3D filp function.
8.It allows many people to play it at the same time and the transmission function has 8 frequency points,which would not disturb each other.
9.It has 0.3MP camera with take video and pictures
10.Memory card and card reader not included