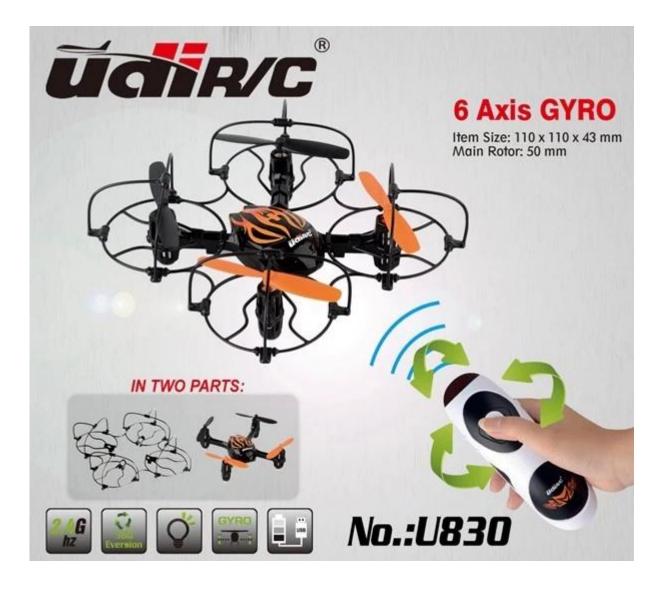

## Highlights

Beautiful durable sleek design with impact shock proof safe 2.4Ghz mini 4 channel 6 axis hand sensor quadcopter with gyro stabilization with gravity sensor Functions: 4CH with gyro-fly up and down-forwards-backwards- left- right side flying and spinning-auto hover-360-degree flip and stunts- and spins RC Quadcopter can follow the direction of the hand sensor controller

## **Specifications**

Frequency: 2.4GHz Color:Black Battery: 3.7V 250mAh Lithium Polymer Controller battery: 3x"AAA"batteries (Not included) Function:Up/Down,Forward/Backward ,Left/Right,Leftward flight/Rightward flight,flips&rolls,Hovering Flight time: 6 minutes Charging time: 45 minutes Control distance:30 meters Copter size:11\*11\*4.3 cm Color box size:23.5\*6.5\*13.5 cm Carton size:80.0\*49.0\*41.0cm