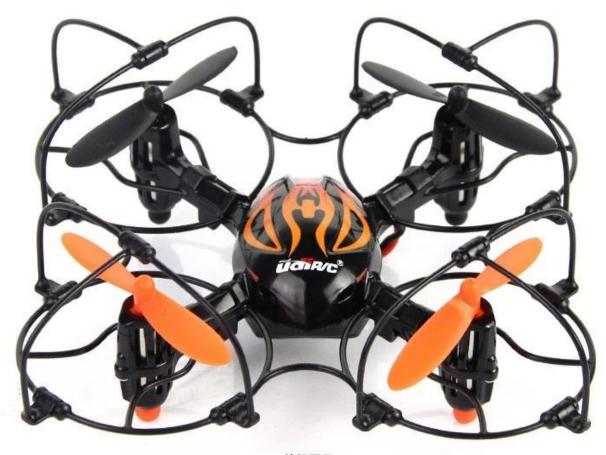

## **Specifications**

Frequency: 2.4GHz Color:Black Battery: 3.7V 250mAh Lithium Polymer Controller battery: 3x"AAA"batteries (Not included) Function:Up/Down,Forward/Backward ,Left/Right,Leftward flight/Rightward flight,flips&rolls,Hovering Flight time: 6 minutes Charging time: 45 minutes Control distance:30 meters Copter size:11\*11\*4.3 cm Color box size:23.5\*6.5\*13.5 cm Carton size:80.0\*49.0\*41.0cm

## **Package Content**

- 1 x <u>RC Quadcopter</u>
- 1 x Hand sensor controller 1 x Battery
- $1 \times \text{USB}$
- 1 x Manual

俯视展示 PRODUCT SHOW