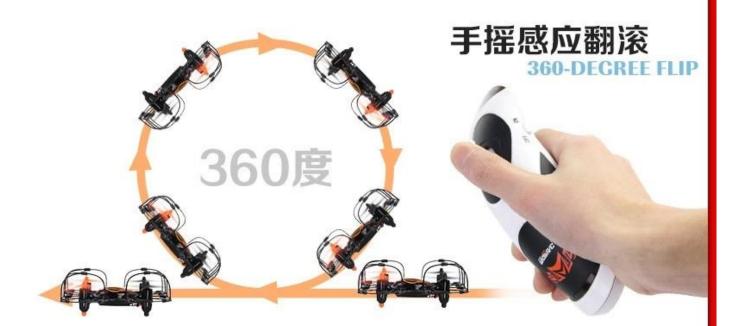

## Highlights

Beautiful durable sleek design with impact shock proof safe 2.4Ghz mini 4 channel 6 axis hand sensor quadcopter with gyro stabilization with gravity sensor Functions: 4CH with gyro-fly up and down-forwards-backwards- left- right side flying and spinning-auto hover-360-degree flip and stunts- and spins RC Quadcopter can follow the direction of the hand sensor controller