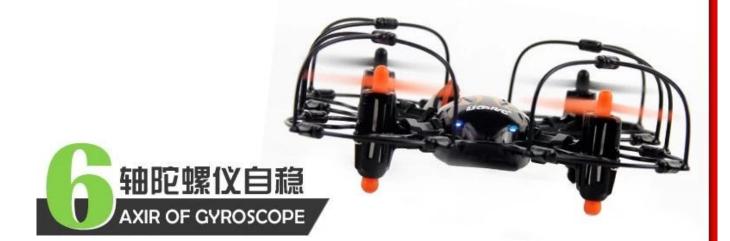

## Highlights

Beautiful durable sleek design with impact shock proof safe 2.4Ghz mini 4 channel 6 axis hand sensor quadcopter with gyro stabilization with gravity sensor Functions: 4CH with gyro-fly up and down-forwards-backwards- left- right side flying and spinning-auto hover-360-degree flip and stunts- and spins RC Quadcopter can follow the direction of the hand sensor controller