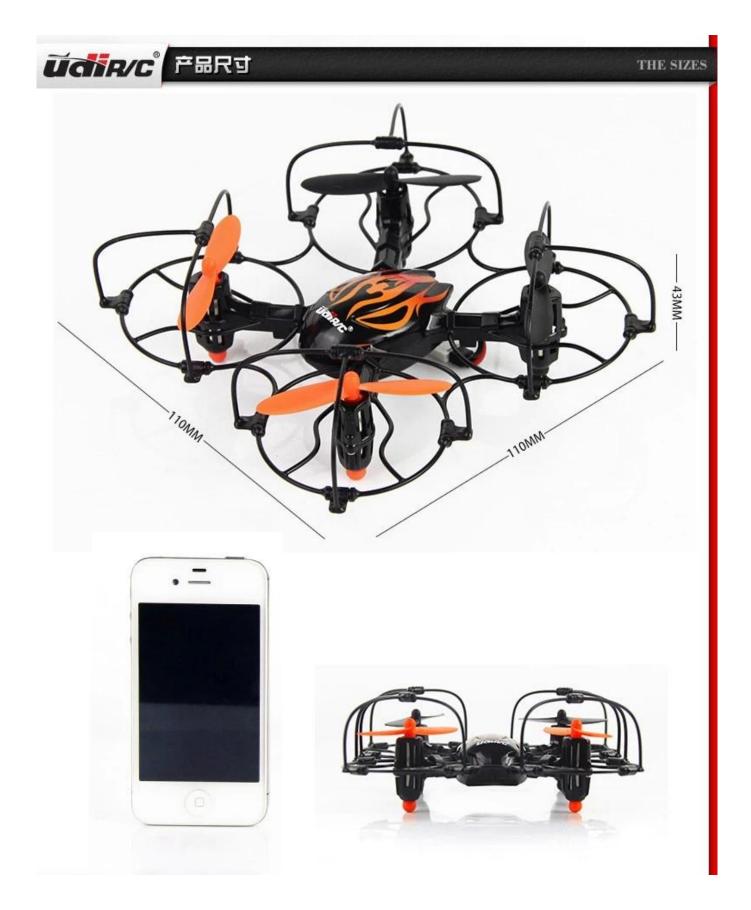

## **Specifications**

Frequency: 2.4GHz Color:Black Battery: 3.7V 250mAh Lithium Polymer Controller battery: 3x"AAA"batteries (Not included) Function:Up/Down,Forward/Backward ,Left/Right,Leftward flight/Rightward flight,flips&rolls,Hovering Flight time: 6 minutes Charging time: 45 minutes Control distance:30 meters Copter size:11\*11\*4.3 cm Color box size:23.5\*6.5\*13.5 cm Carton size:80.0\*49.0\*41.0cm