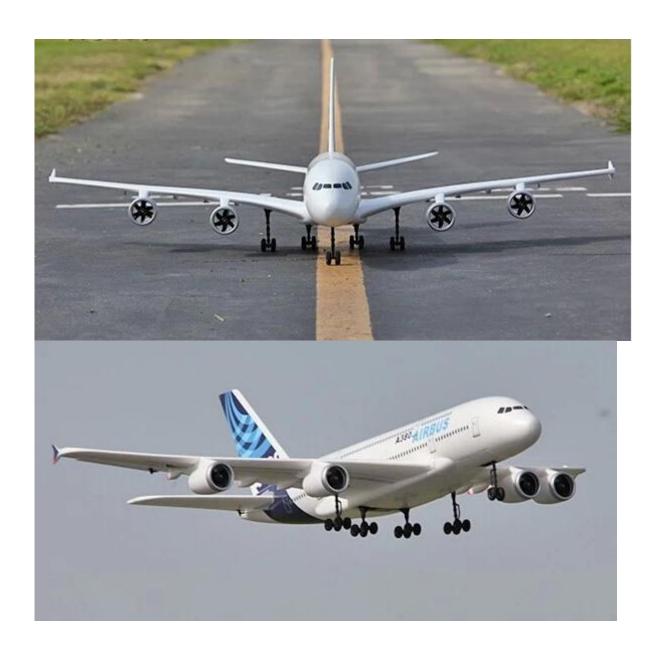

## **Specifications**

\* Material: EPO \* Color: Blue

\*Airplane Size: 152x 143 cm

\*Fuselage:1430mm \*Wing Span:1520mm \*Flying weight:1600g

\*Brushless motor:KV 3200\*4 pcs

\*Brushless Speed Controller(ESC):30A\*4 pcs

\*Receiver: 2.4G 4-channel radio

\*Servo:9g\*5pcs

\*Battery:11.1V/3000Mah /25C LI-PO

\*4pcs\* Ducted fans

\*Radio control device(with V-type mixed controller)

\*Radio control distance:Approx 500 Meters

\* Suitable ages: Above 18 Years old