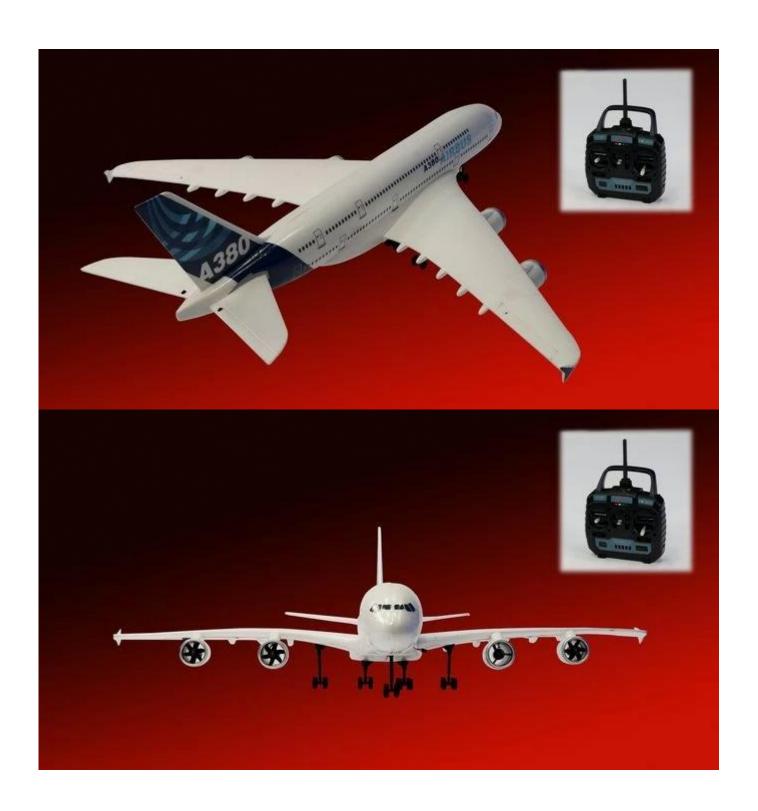

## **Specifications**

\* Material: EPO \* Color: Blue

\*Airplane Size: 152x 143 cm

\*Fuselage:1430mm \*Wing Span:1520mm \*Flying weight:1600g

\*Brushless motor:KV 3200\*4 pcs

\*Brushless Speed Controller(ESC):30A\*4 pcs

\*Receiver: 2.4G 4-channel radio

\*Servo:9g\*5pcs

\*Battery:11.1V/3000Mah /25C LI-PO

\*4pcs\* Ducted fans

\*Radio control device(with V-type mixed controller)

\*Radio control distance:Approx 500 Meters

\* Suitable ages: Above 18 Years old