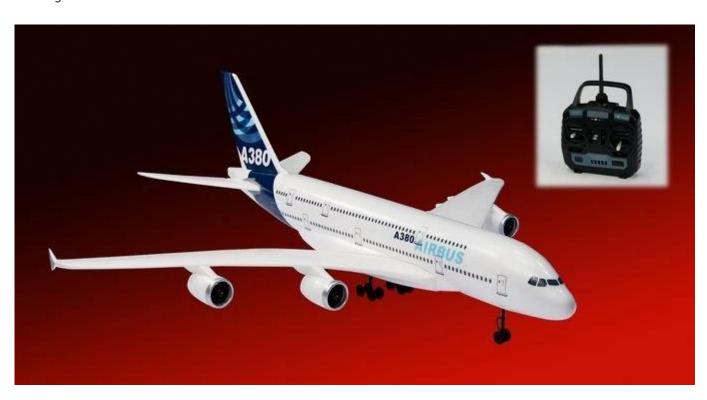

## **Highlights**

- \* Brushless
- \*Whole aircraft model

## **Specifications**

\* Material: EPO \* Color: Blue

\*Airplane Size: 152x 143 cm

\*Fuselage:1430mm \*Wing Span:1520mm \*Flying weight:1600g

\*Brushless motor:KV 3200\*4 pcs

\*Brushless Speed Controller(ESC):30A\*4 pcs

\*Receiver: 2.4G 4-channel radio

\*Servo:9g\*5pcs

\*Battery:11.1V/3000Mah /25C LI-PO

\*4pcs\* Ducted fans

\*Radio control device(with V-type mixed controller)

\*Radio control distance:Approx 500 Meters

\* Suitable ages: Above 18 Years old