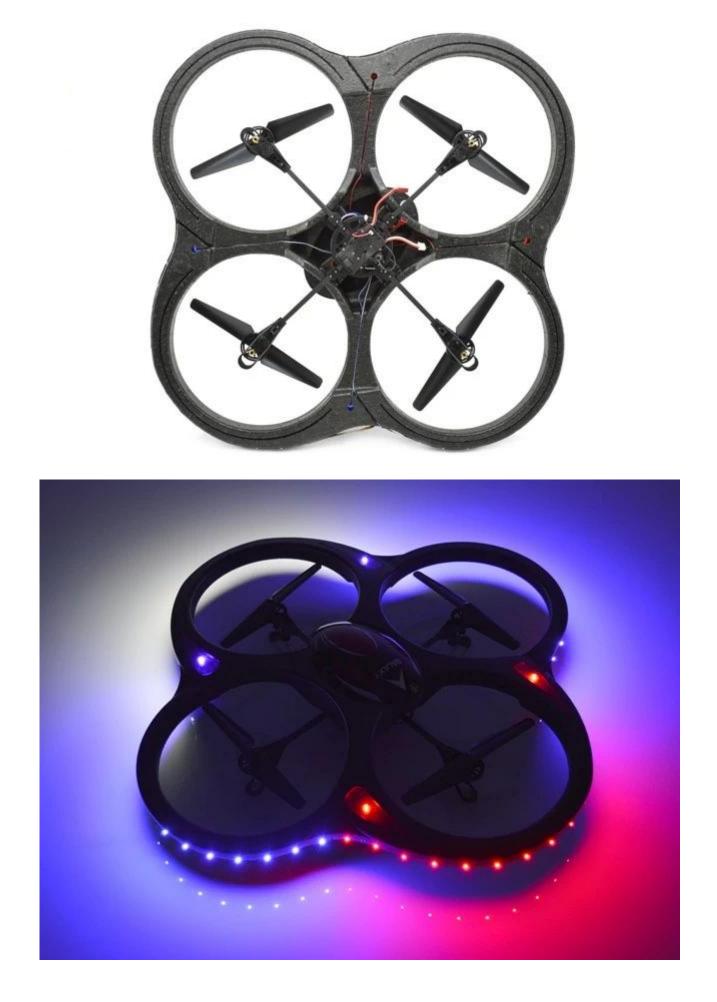

## Highlights

\*Built-in 6 Axis

- \*Two control mode, adapt to different operation habit
- \* Wiht colorful LED light, can flight in the dark at night