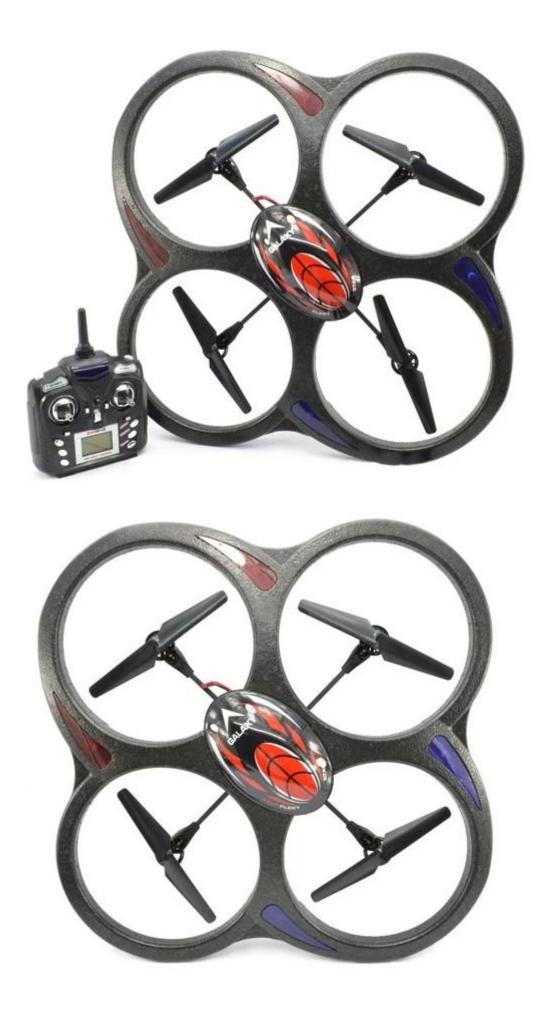

## **Specifications**

4CH Quad Copter -2.4Ghz Function: Up/down, Left/Right, Forward/Backward, Leftward flying/Rightward flying, Suspension, 360 degress flips, With Camera; Real-time video transmission Battery: 3.7V 800mAh Li-Po battery(included) Charging time: 70-80 minutes Flying time: 6-8 minutes Controlling distance: 50 meters Battery for Controller: 4x AA batteries (not included) Copter size: 53.0\*53.0\*12.0 cm Color box size: 58.0\*15.0\*59.0 cm Carton size: 63.0\*60.0\*61.0 cm Qty/ctn: 4 pcs G.W./N.W.: 8.5/6.4 kgs 484 pcs/20ft container 1004 pcs/40ft container 1176 pcs/40 HQ

## **Package Content**

4pcs x Blade 1pcs x Drone 1pcs x 2.4G remote control 1pcs x Manual 1pcs x Charger 1pcs x Battery 1pcs x Screwdriver 1pcs x Reader 1pcs x Memory Card