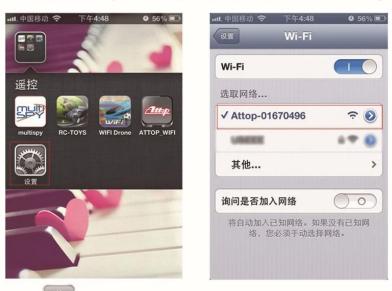

## **Package Content**

1xhelicopter; 1xadapter charger; 1xremote control; 1xoperating instruction;

2. Connect the battery wire to copter and turn on the switch on fuselage.

3.Enter search for WiFi signal which named [planevideo+NO.], then connect it.