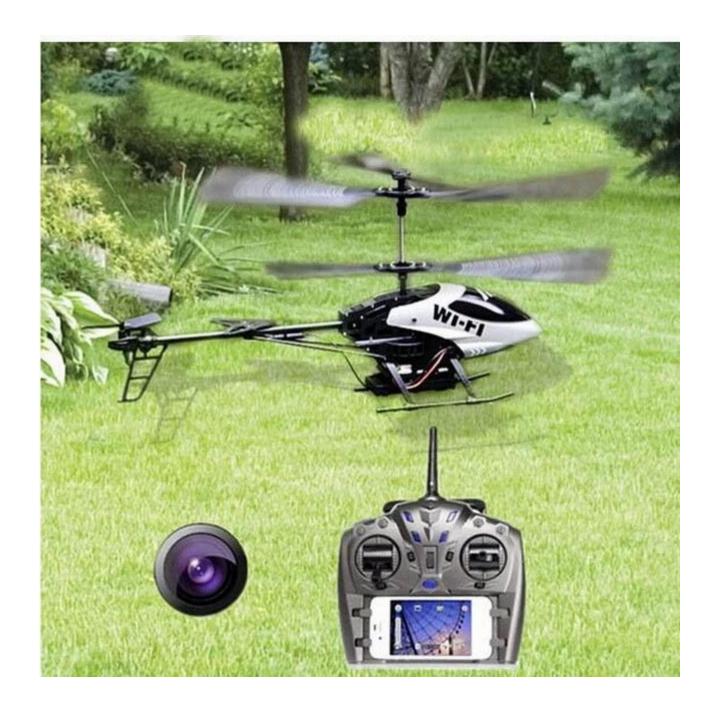

## **Specifications**

Product size(L\*W\*H): 37 x 19 x 6.5cm

DESC.: ATTOP 3.5 Channel Iphone Helicopter with Live Transmission Camera Functions: ascend and descend, forward and backward, turn left and turn right,

## **Package Content**

1xhelicopter; 1xadapter charger; 1xremote control; 1xoperating instruction;

2. Connect the battery wire to copter and turn on the switch on fuselage.

3.Enter search for WiFi signal which named [planevideo+NO.], then connect it.