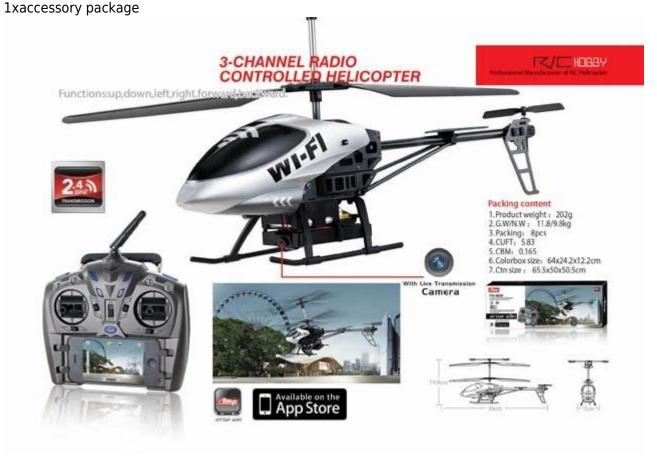

## **Highlights**

- 1.Wifi Contro Rc Helicopter
- 2.Build In Camera Version
- 3.Strong Quality, Easy To Fly

## **Specifications**

Product size(L\*W\*H): 37 x 19 x 6.5cm

DESC.: ATTOP 3.5 Channel Iphone Helicopter with Live Transmission Camera Functions: ascend and descend, forward and backward, turn left and turn right,

Built-in gyro

Smooth hovering performance

3.7V, 1,000mAh Li-poly battery(included)

Adapter Charger

Transmitter battery(not included): 8\*AA/1.5V

Charging time: 60 minutes Flying time: 6-8 minutes Control distance: 50 meters

Certificates: EN71, ASTM, RoHS, HR4040, 6P, CD, RTTE, EN60825, EN62115, FCC

## **Package Content**

1xhelicopter; 1xadapter charger; 1xremote control; 1xoperating instruction;

2. Connect the battery wire to copter and turn on the switch on fuselage.

3.Enter search for WiFi signal which named [planevideo+NO.], then connect it.