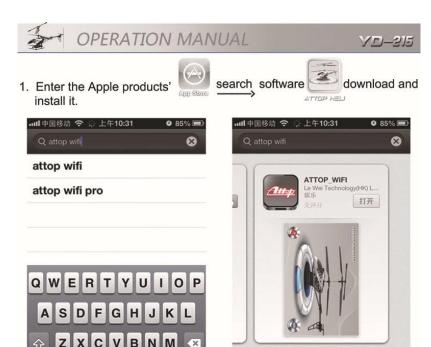

## **Package Content**

1xhelicopter; 1xadapter charger; 1xremote control; 1xoperating instruction;

2. Connect the battery wire to copter and turn on the switch on fuselage.

3.Enter search for WiFi signal which named [planevideo+NO.], then connect it.