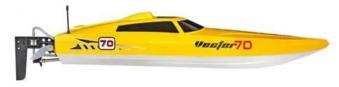

## **Specifications**

\*Color:Yellow

\*Material:ABS high rigidity \*Product size: 70\*18cm

\*Frequency: 2.4G

\*Configuration: 2.4 G Brush RTR \*Launch: 2.4G 2-CH Surface Radio \*Receiver: 2.4G- 2-CH Surface Rx