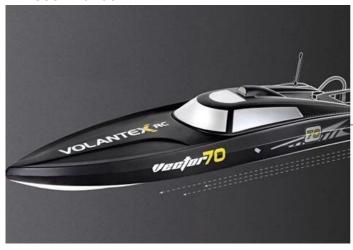

## **Highlights**

\* High Level Racing cooled Model Aircraft Toys

\* Nice shape of Boat

## **Specifications**

\*Color:Yellow

\*Material:ABS high rigidity \*Product size: 70\*18cm

\*Frequency: 2.4G

\*Configuration: 2.4 G Brush RTR \*Launch: 2.4G 2-CH Surface Radio \*Receiver: 2.4G- 2-CH Surface Rx