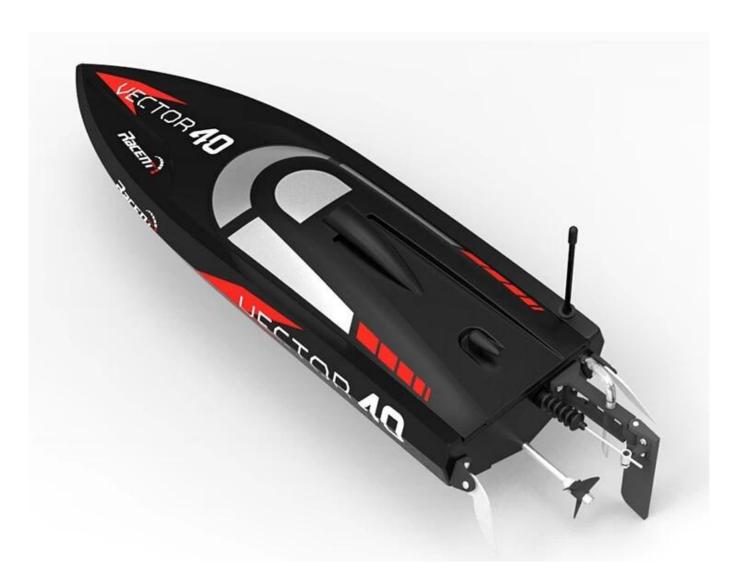

## **Highlights**

\*Waterproof function

\* High Level Racing cooled Model Aircraft Toys

\* Brush with the Remote Controller, Battery

## **Specifications**

\*Color:Yellow /Black

\*Material:ABS high rigidity \*Product size: 40\*12 cm

\*Frequency: 2.4G

\*Configuration : 2.4 G brush RTR \*Launch: 2.4G 2-CH surface Radio

\*Receiver:Combine Rx

\*Servo: 9g \* 1 pc Waterproof \*Function: Forward, Backward \*Playing time: Approx 7 minutes \*Controlling distance: Approx 250 meters

\*Charing time: Approx 3-4 Hours

\*Brushless Motor: High Speed water-cooled Motor

\*Motor: 390A

Battery: 7.2 V 900 mAh Nimh

Charger: Nimh charger

\*Speed: 40 km/h

\* Suitable ages: Above 14 Years old