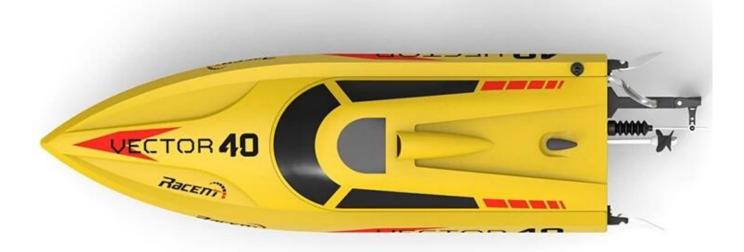

## **Specifications**

\*Color:Yellow /Black

\*Material:ABS high rigidity \*Product size: 40\*12 cm

\*Frequency: 2.4G

\*Configuration : 2.4 G brush RTR \*Launch: 2.4G 2-CH surface Radio

\*Receiver:Combine Rx