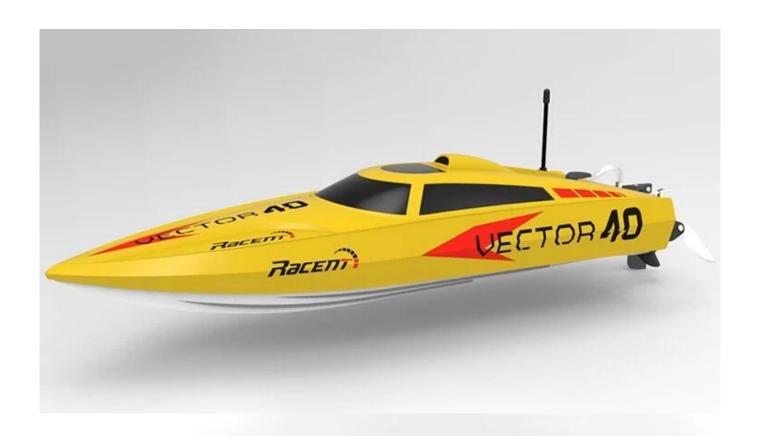

## **Highlights**

\*Waterproof function

\* High Level Racing cooled Model Aircraft Toys

\* Brush with the Remote Controller, Battery

## **Specifications**

\*Color:Yellow /Black

\*Material:ABS high rigidity \*Product size: 40\*12 cm

\*Frequency: 2.4G

\*Configuration : 2.4 G brush RTR \*Launch: 2.4G 2-CH surface Radio

\*Receiver:Combine Rx