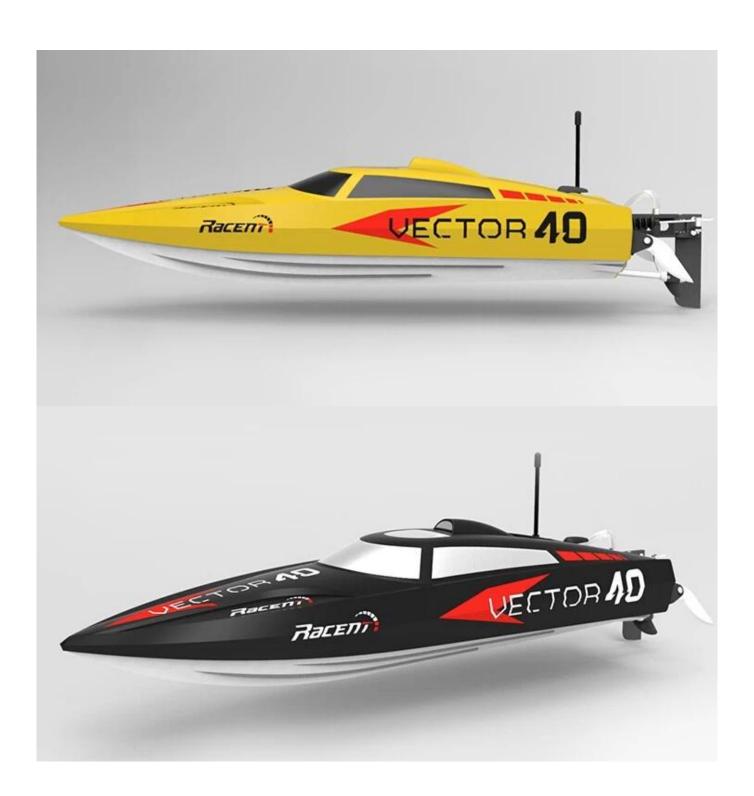

## **Specifications**

\*Color:Yellow /Black

\*Material:ABS high rigidity \*Product size: 40\*12 cm

\*Frequency: 2.4G

\*Configuration : 2.4 G brush RTR \*Launch: 2.4G 2-CH surface Radio

\*Receiver:Combine Rx