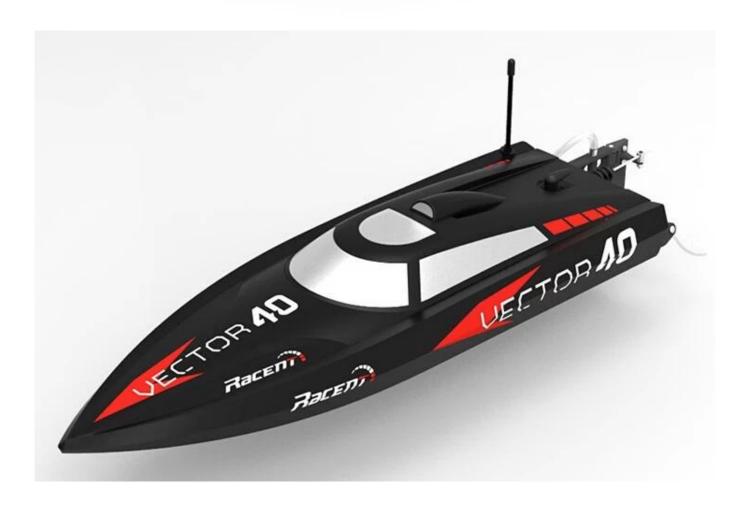

## **Highlights**

\*Waterproof function

\* High Level Racing cooled Model Aircraft Toys

\* Brush with the Remote Controller, Battery

## **Specifications**

\*Color:Yellow /Black

\*Material:ABS high rigidity \*Product size: 40\*12 cm

\*Frequency: 2.4G

\*Configuration : 2.4 G brush RTR \*Launch: 2.4G 2-CH surface Radio

\*Receiver:Combine Rx

\*Servo: 9g \* 1 pc Waterproof \*Function: Forward, Backward \*Playing time: Approx 7 minutes \*Controlling distance: Approx 250 meters

\*Charing time: Approx 3-4 Hours

\*Brushless Motor: High Speed water-cooled Motor

\*Motor: 390A

Battery: 7.2 V 900 mAh Nimh

Charger: Nimh charger

\*Speed: 40 km/h

\* Suitable ages: Above 14 Years old