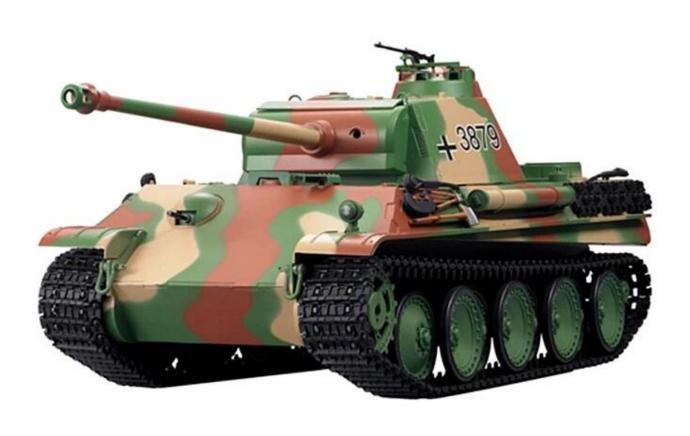

## Highlights

This is the Airsoft 1/16 German Panther G class smoking RC battle tank. This RC Airsoft Tank comes with a built-in smoke generator and produces an analog electric motor start-up sound, engine sound, machine gun sound, and the sound of shells. This is nearly two feet long! This tank is a multi-faceted driving fully functional (and it's fast!), 360 degree rotating turret and barrel raised and lowered. Concerning this tank best part is that it's a remote air gun tank. We have an awesome range of over 80 feet, which can accommodate 40, its strength plastic 6 mm BB, and it even has a powerful next red warning light to illuminate the barrel before it triggers.

Prominent German Panther G class features:

Maximum side turning angel turret (left / right) to about 320 degrees

Maximum vertical turning angel of gun (up / down) to about 30 degrees

Maximum climbing gradient (changeable on different road) approximately 35 degrees Function: forward high-speed forward, backward, high speed backward and spin

Realistic suspension system

High-strength metal wheel and crawler

Airsoft BB bullet shooting

Adjustable engine sound, machine guns, artillery sound effect simulate motion