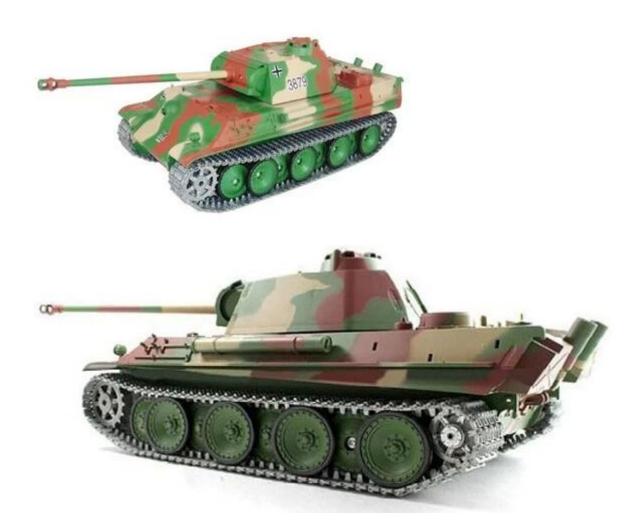

## Highlights

This is the Airsoft 1/16 German Panther G class smoking RC battle tank. This RC Airsoft Tank comes with a built-in smoke generator and produces an analog electric motor start-up sound, engine sound, machine gun sound, and the sound of shells. This is nearly two feet long! This tank is a multi-faceted driving fully functional (and it's fast!), 360 degree rotating turret and barrel raised and lowered. Concerning this tank best part is that it's a remote air gun tank. We have an awesome range of over 80 feet, which can accommodate 40, its strength plastic 6 mm BB, and it even has a powerful next red warning light to illuminate the barrel before it triggers.

Prominent German Panther G class features:

Maximum side turning angel turret (left / right) to about 320 degrees

Maximum vertical turning angel of gun (up / down) to about 30 degrees

Maximum climbing gradient (changeable on different road) approximately 35 degrees Function: forward high-speed forward, backward, high speed backward and spin