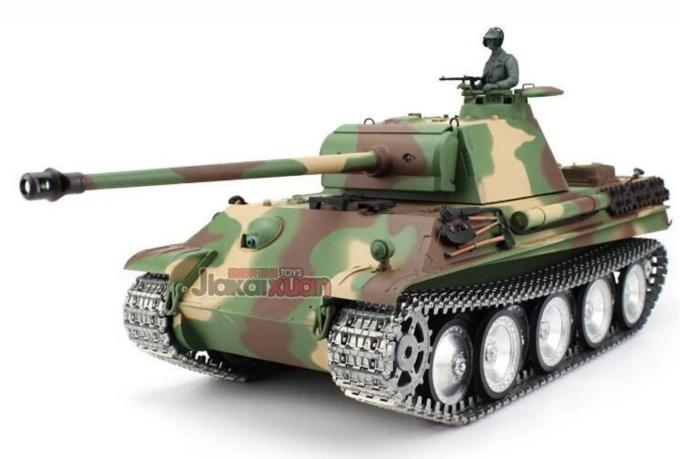

## Highlights

This is the Airsoft 1/16 German Panther G class smoking RC battle tank. This RC Airsoft Tank comes with a built-in smoke generator and produces an analog electric motor start-up sound, engine sound, machine gun sound, and the sound of shells. This is nearly two feet long! This tank is a multi-faceted driving fully functional (and it's fast!), 360 degree rotating turret and barrel raised and lowered. Concerning this tank best part is that it's a remote air gun tank. We have an awesome range of over 80 feet, which can accommodate 40, its strength plastic 6 mm BB, and it even has a powerful next red warning light to illuminate the barrel before it triggers.

Prominent German Panther G class features:

Maximum side turning angel turret (left / right) to about 320 degrees

Maximum vertical turning angel of gun (up / down) to about 30 degrees

Maximum climbing gradient (changeable on different road) approximately 35 degrees Function: forward high-speed forward, backward, high speed backward and spin

Realistic suspension system

High-strength metal wheel and crawler

Airsoft BB bullet shooting

Adjustable engine sound, machine guns, artillery sound effect simulate motion