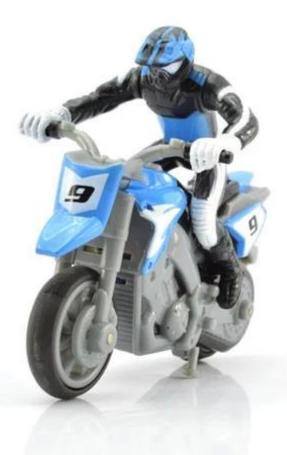

## highlight

- \* Helicopters, cars, motorcycles cooperation
- \* location Material, helicopters, cars, motorcycles and Controller
- \* This attractive play, Creative design

## **Technical Specifications**

\* Material: ABS

\* Color: Blue, Red, Red

\* Size:  $17.5 \times 3.5 \times 12.8$  CM

\* Channels: 2 Channel 4 Channel Helicopter Cars, motorcycles 3 channel

\* Product Features: up, down, left, right, front, up