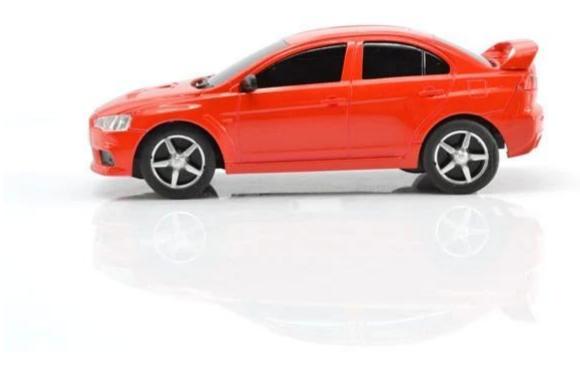

## highlight

- \* Helicopters, cars, motorcycles cooperation
- \* location Material, helicopters, cars, motorcycles and Controller
- \* This attractive play, Creative design

## **Technical Specifications**

\* Material: ABS

\* Color: Blue, Red, Red

\* Size:  $17.5 \times 3.5 \times 12.8$  CM

\* Channels: 2 Channel 4 Channel Helicopter Cars, motorcycles 3 channel

\* Product Features: up, down, left, right, front, up