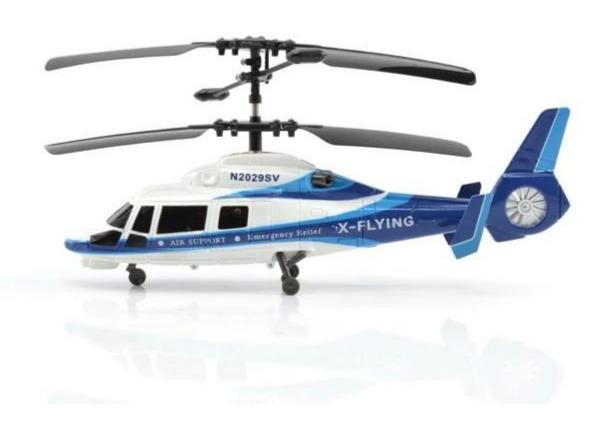

## **Technical Specifications**

\* Material: ABS

\* Color: Blue, Red, Red

\* Size:  $17.5 \times 3.5 \times 12.8$  CM

\* Channels: 2 Channel 4 Channel Helicopter Cars, motorcycles 3 channel

\* Product Features: up, down, left, right, front, up

## Package Content

- 1 x helicopter
- 1 x Remote Controller
- 1 x USB Cable
- 4 x Propellers
- 1 x Screwdriver
- 1 x English User Manual