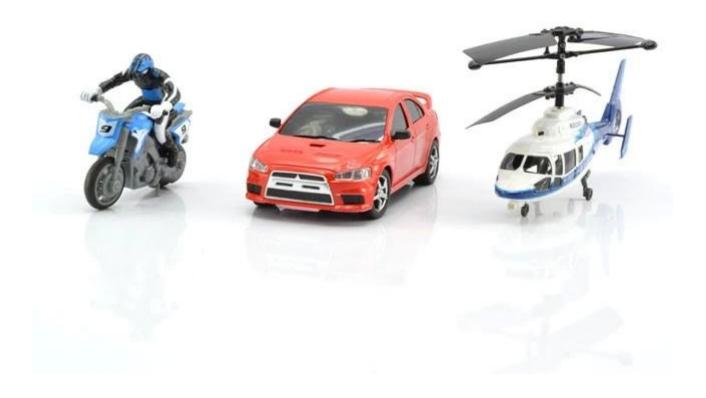

## highlight

- \* Helicopters, cars, motorcycles cooperation
- \* location Material, helicopters, cars, motorcycles and Controller
- \* This attractive play, Creative design

## **Technical Specifications**

\* Material: ABS

\* Color: Blue, Red, Red

\* Size:  $17.5 \times 3.5 \times 12.8$  CM

\* Channels: 2 Channel 4 Channel Helicopter Cars, motorcycles 3 channel

\* Product Features: up, down, left, right, front, up