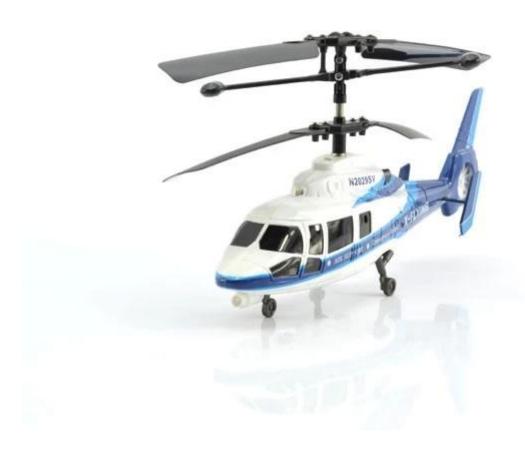

## **Technical Specifications**

\* Material: ABS

\* Color: Blue, Red, Red

\* Size:  $17.5 \times 3.5 \times 12.8$  CM

\* Channels: 2 Channel 4 Channel Helicopter Cars, motorcycles 3 channel

\* Product Features: up, down, left, right, front, up

## Package Content

- 1 x helicopter
- 1 x Remote Controller
- 1 x USB Cable
- 4 x Propellers
- 1 x Screwdriver
- 1 x English User Manual