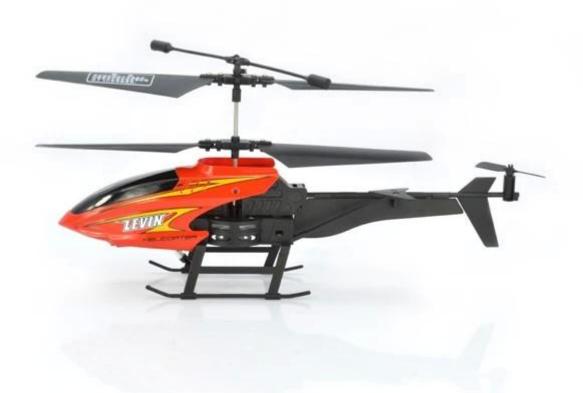

## Highlights

- \*Light mini helicopter with cheapest price
- \*Infrared Controlled, helicopter charge by the controllerl
- \*Mini model, cute model, bring more joy

## **Specifications**

- \* Material: ABS
- \* Color: red
- \* Dimensions: 21×4×11.5 CM
- \* Channels: 2 Channels
- \* Function: up, down, left, right, forward, backward,
- \* Gyroscope: NO
- \* Remote Control frequency: infrared
- \* Remote Control Range: Approx 15metres
- \* Power Battery: 3.7V 180mAh Li-ion battery
- \* Battery of Controller: 4 x 1.5V AA batteries (not included)
- \* Charging Time: Approx 100minutes
- \* Working Time: Approx 5-7 minutes
- \* Suitable ages: Above 14 Years old
- \* Control distance:15meters