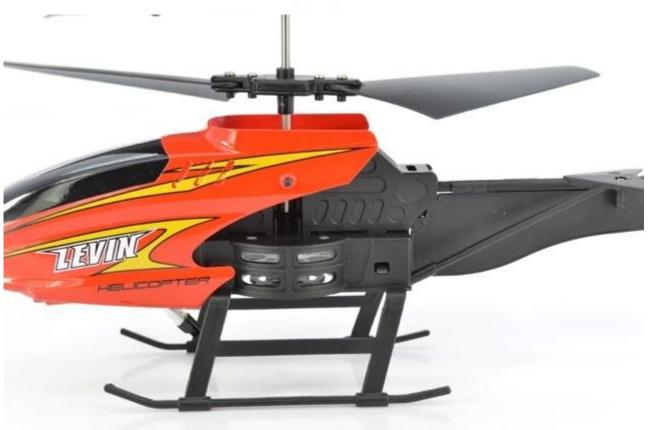

## **Specifications**

- \* Material: ABS
- \* Color: red
- \* Dimensions: 21×4×11.5 CM
- \* Channels: 2 Channels
- \* Function: up, down, left, right, forward, backward,
- \* Gyroscope: NO
- \* Remote Control frequency: infrared
- \* Remote Control Range: Approx 15metres
- \* Power Battery: 3.7V 180mAh Li-ion battery
- \* Battery of Controller: 4 x 1.5V AA batteries (not included)
- \* Charging Time: Approx 100minutes
- \* Working Time: Approx 5-7 minutes
- \* Suitable ages: Above 14 Years old
- \* Control distance:15meters