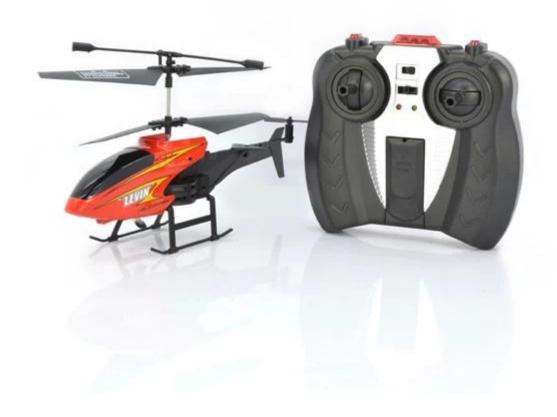

## **Specifications**

- \* Material: ABS
- \* Color: red
- \* Dimensions: 21×4×11.5 CM
- \* Channels: 2 Channels
- \* Function: up, down, left, right, forward, backward,
- \* Gyroscope: NO
- \* Remote Control frequency: infrared
- \* Remote Control Range: Approx 15metres
- \* Power Battery: 3.7V 180mAh Li-ion battery
- \* Battery of Controller: 4 x 1.5V AA batteries (not included)
- \* Charging Time: Approx 100minutes
- \* Working Time: Approx 5-7 minutes
- \* Suitable ages: Above 14 Years old
- \* Control distance:15meters

## Package Content

- 1 x helicopter
- 1 x Remote Controller
- 1 x USB Cable
- 4 x Propellers
- 1 x Screwdriver
- 1 x English User Manual