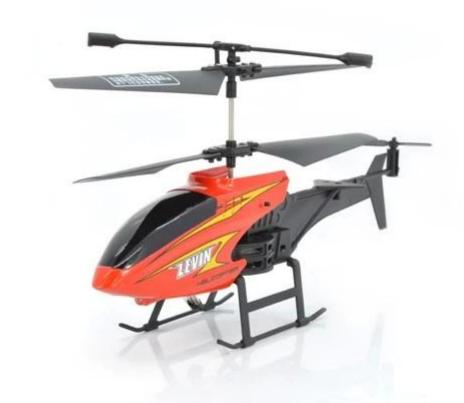

## Highlights

- \*Light mini helicopter with cheapest price
- \*Infrared Controlled, helicopter charge by the controllerl
- \*Mini model, cute model, bring more joy

## **Specifications**

- \* Material: ABS
- \* Color: red
- \* Dimensions: 21×4×11.5 CM
- \* Channels: 2 Channels
- \* Function: up, down, left, right, forward, backward,
- \* Gyroscope: NO
- \* Remote Control frequency: infrared
- \* Remote Control Range: Approx 15metres
- \* Power Battery: 3.7V 180mAh Li-ion battery
- \* Battery of Controller: 4 x 1.5V AA batteries (not included)
- \* Charging Time: Approx 100minutes
- \* Working Time: Approx 5-7 minutes
- \* Suitable ages: Above 14 Years old
- \* Control distance:15meters