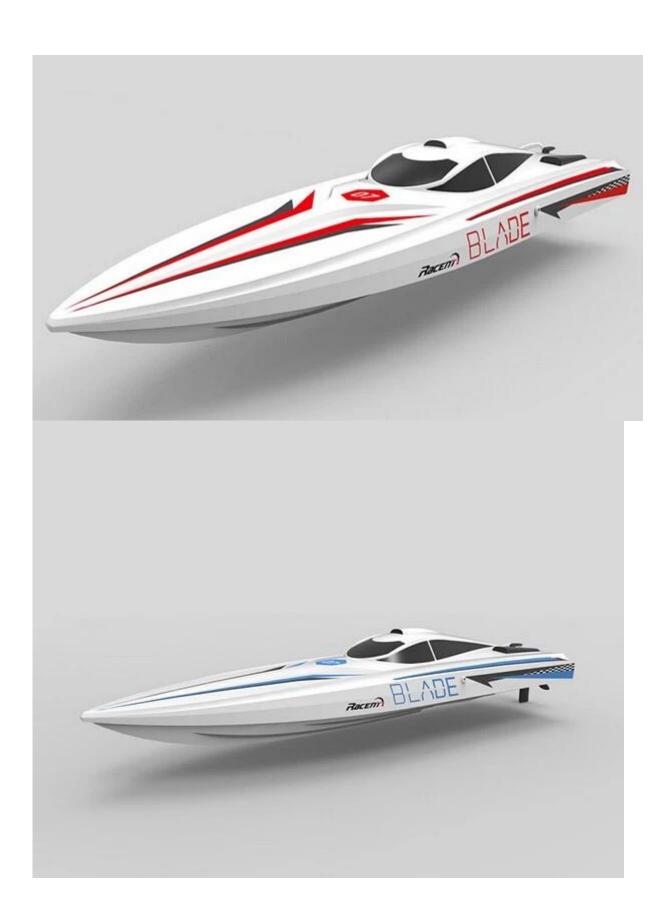

## **Specifications**

\*Color:Blue/Red \*Material:ABS

\*Product size:66.5\*17cm

\*Frequency: 2.4G \*Servo: 17g \* 1 pc

\*Function: Forward, Backward

\*Battery for boat:11.1 V/2200mAh Battery Included

\*Playing time: Approx 15 minutes \*Controlling distance: Approx 250 meters

\*Charing time: Approx 2 Hours

\*Brushless Motor: High Speed water-cooled Motor

\*Motor:2212/3500 KV, 20A

\*Speed:45 km/h

\* Suitable ages: Above 14 Years old