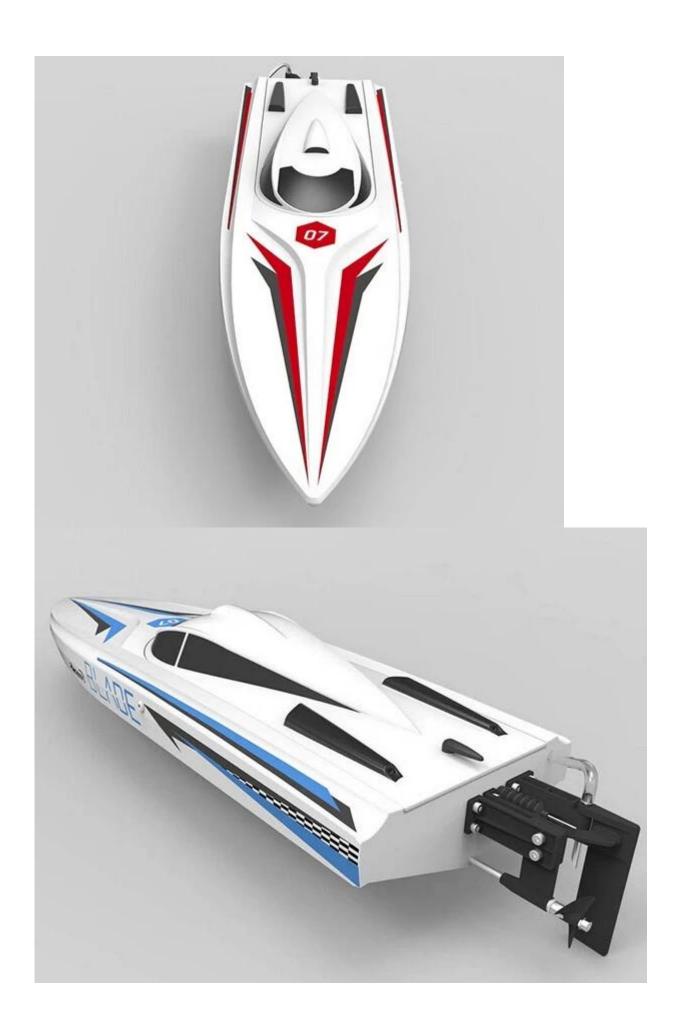

## **Specifications**

\*Color:Blue/Red \*Material:ABS

\*Product size:66.5\*17cm

\*Frequency: 2.4G \*Servo: 17g \* 1 pc

\*Function: Forward, Backward

\*Battery for boat:11.1 V/2200mAh Battery Included

\*Playing time: Approx 15 minutes \*Controlling distance: Approx 250 meters

\*Charing time: Approx 2 Hours

\*Brushless Motor: High Speed water-cooled Motor

\*Motor:2212/3500 KV, 20A

\*Speed:45 km/h

\* Suitable ages: Above 14 Years old