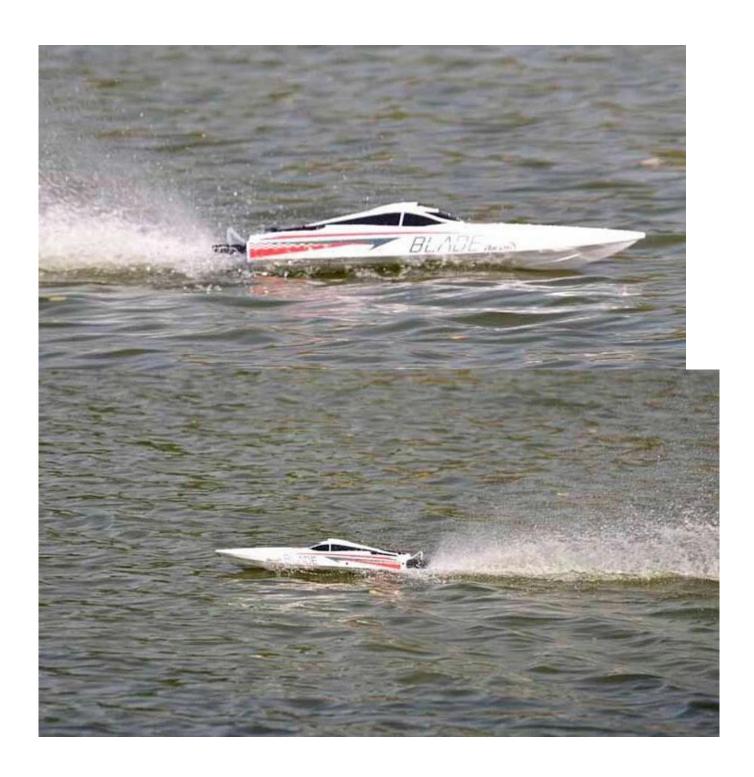

## **Highlights**

\*Waterproof function

\* High Level Racing cooled Model Aircraft Toys

## **Specifications**

\*Color:Blue/Red \*Material:ABS

\*Product size:66.5\*17cm

\*Frequency: 2.4G \*Servo: 17g \* 1 pc

\*Function: Forward, Backward

\*Battery for boat:11.1 V/2200mAh Battery Included

\*Playing time: Approx 15 minutes \*Controlling distance: Approx 250 meters

\*Charing time: Approx 2 Hours

\*Brushless Motor: High Speed water-cooled Motor

\*Motor:2212/3500 KV, 20A

\*Speed:45 km/h

\* Suitable ages: Above 14 Years old