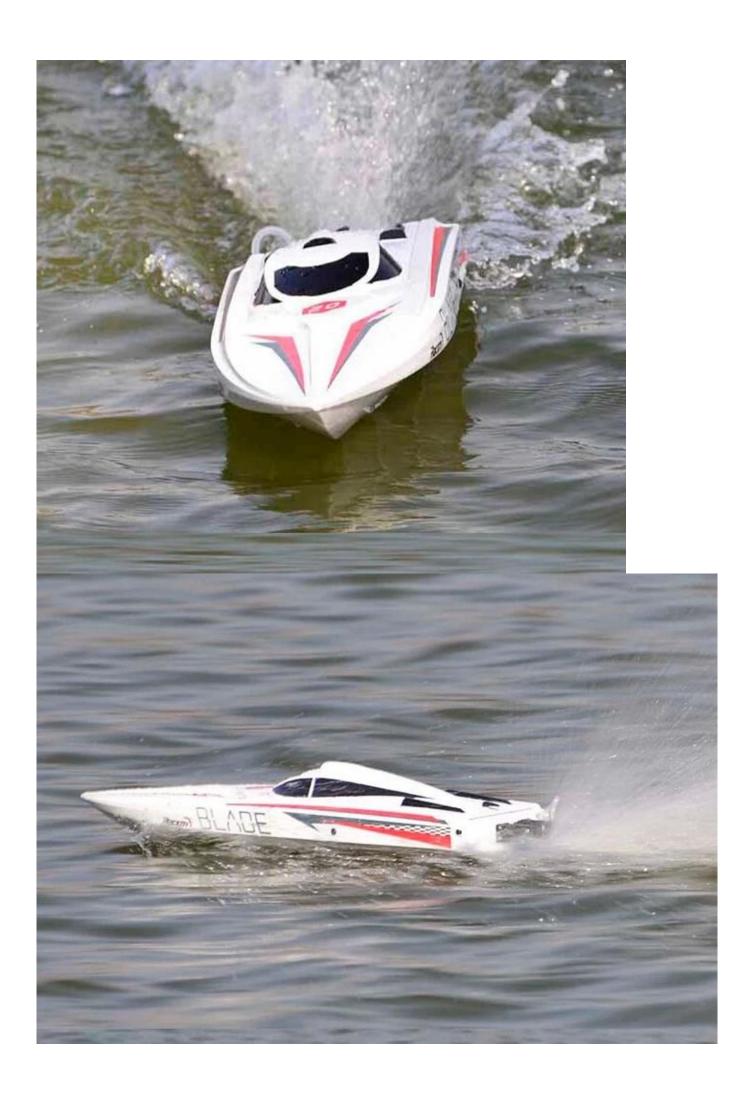

## **Highlights**

\*Waterproof function

\* High Level Racing cooled Model Aircraft Toys

## **Specifications**

\*Color:Blue/Red \*Material:ABS

\*Product size:66.5\*17cm

\*Frequency: 2.4G \*Servo: 17g \* 1 pc

\*Function: Forward, Backward

\*Battery for boat:11.1 V/2200mAh Battery Included

\*Playing time: Approx 15 minutes \*Controlling distance: Approx 250 meters

\*Charing time: Approx 2 Hours

\*Brushless Motor: High Speed water-cooled Motor

\*Motor:2212/3500 KV, 20A

\*Speed:45 km/h

\* Suitable ages: Above 14 Years old