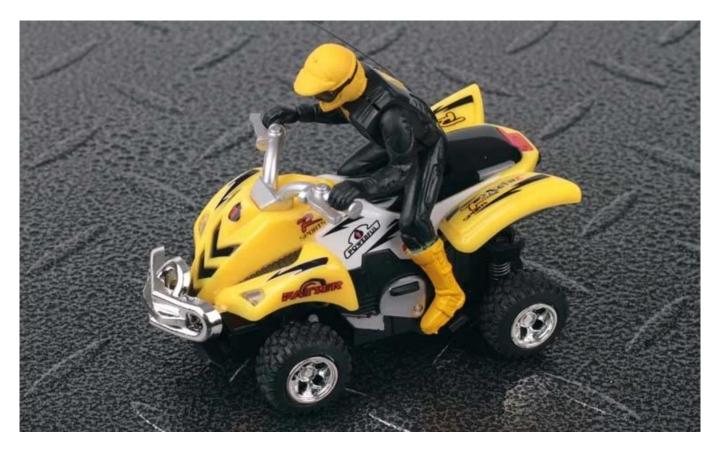

## **Highlights**

- \*Mini size,With light
- \*High quality,Competitive price

## **Specifications**

\* Material: ABS

\* Color: Yellow/Green

\* Scale:1:52

\* Dimensions: 8×5×7 CM \* Channels: 4 Channels

\* Function: Forward/Backward/Turn Left/Turn Right

\* Battery for Motorcycle: 1.2V 100mAh NI-MH Rechargeable Battery Pack Included