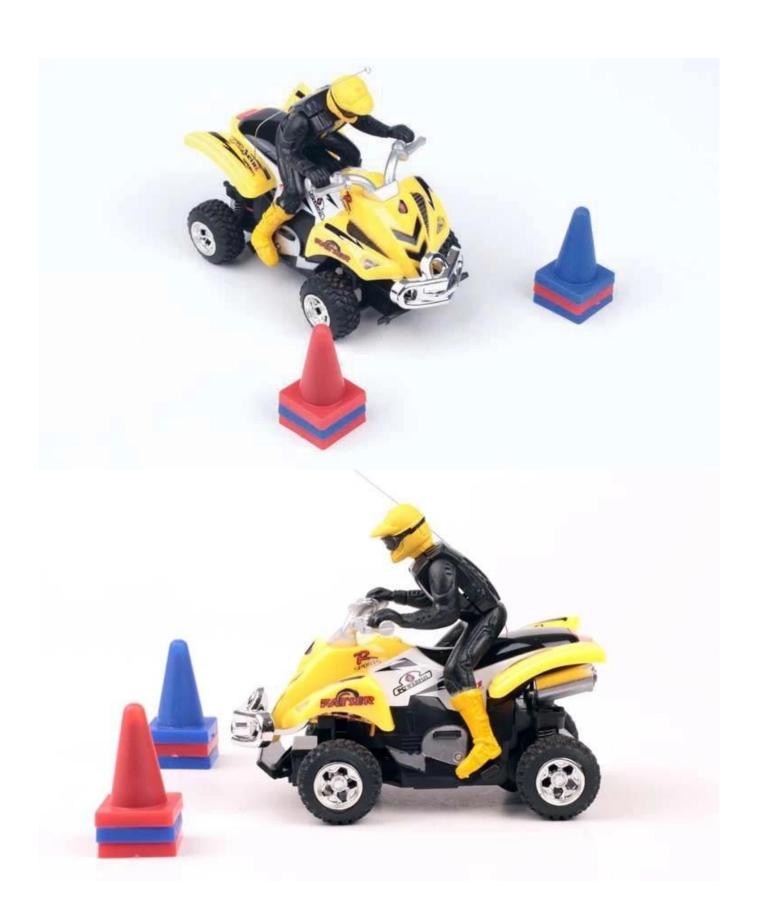

## **Highlights**

- \*Mini size,With light
- \*High quality,Competitive price

## **Specifications**

\* Material: ABS

\* Color: Yellow/Green

\* Scale:1:52

\* Dimensions: 8×5×7 CM \* Channels: 4 Channels

\* Function: Forward/Backward/Turn Left/Turn Right

\* Battery for Motorcycle: 1.2V 100mAh NI-MH Rechargeable Battery Pack Included