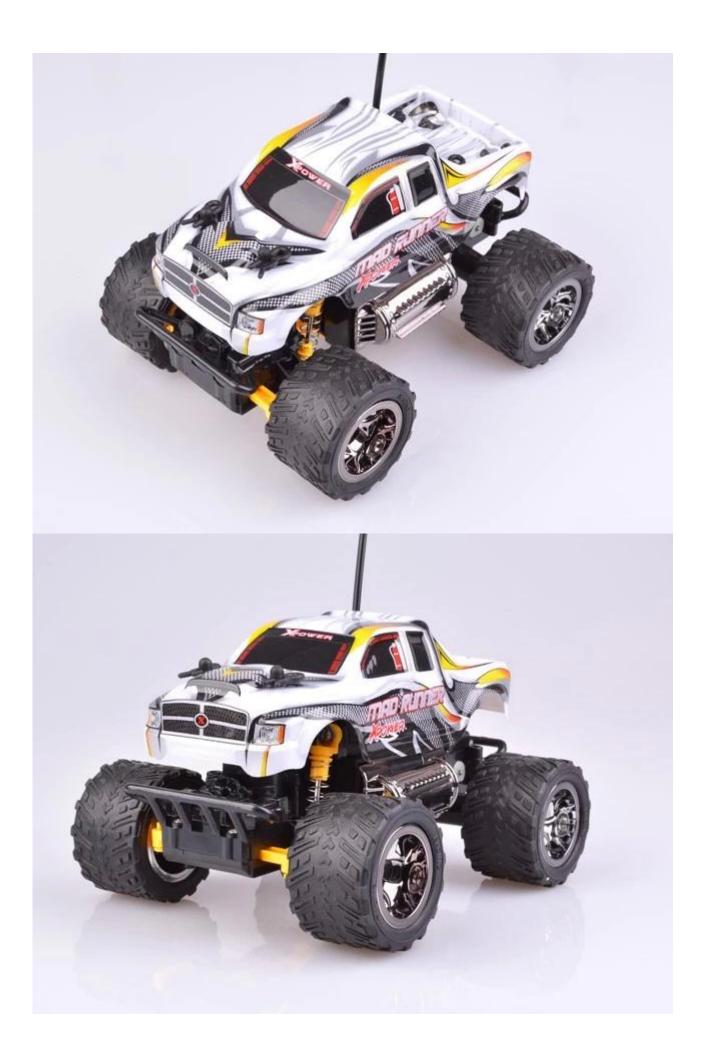

## Specifications

- \* Material: ABS
- \* Color: White
- \* Scale:1:28
- \* Dimensions: 17.5×13.5×10.5 CM
- \* Channels: 4 Channels
- \* Remote Control Frequency: 27MHz
- \* Function: Forward/Backward/Turn Left/Turn Right
- \* Battery for Car: NI-CD 6V Rechargeable Battery Pack Included
- \* Battery for Controller: 1 x 9V (Included)
- \* Remote Control Range: Approx 20-30 meters
- \* Charging Time: Approx 240 minutes
- \* Playing Time: Approx 15 minutes
- \* Suitable ages: Above 6 Years old