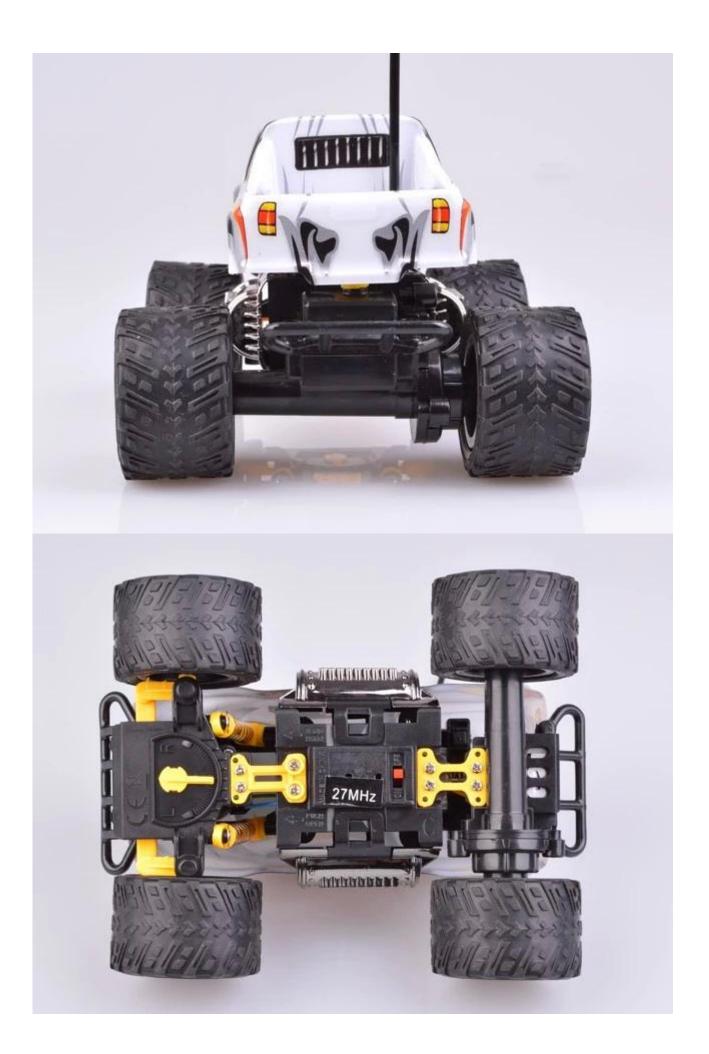

## Specifications

- \* Material: ABS
- \* Color: White
- \* Scale:1:28
- \* Dimensions: 17.5×13.5×10.5 CM
- \* Channels: 4 Channels
- \* Remote Control Frequency: 27MHz
- \* Function: Forward/Backward/Turn Left/Turn Right
- \* Battery for Car: NI-CD 6V Rechargeable Battery Pack Included
- \* Battery for Controller: 1 x 9V (Included)
- \* Remote Control Range: Approx 20-30 meters
- \* Charging Time: Approx 240 minutes
- \* Playing Time: Approx 15 minutes
- \* Suitable ages: Above 6 Years old