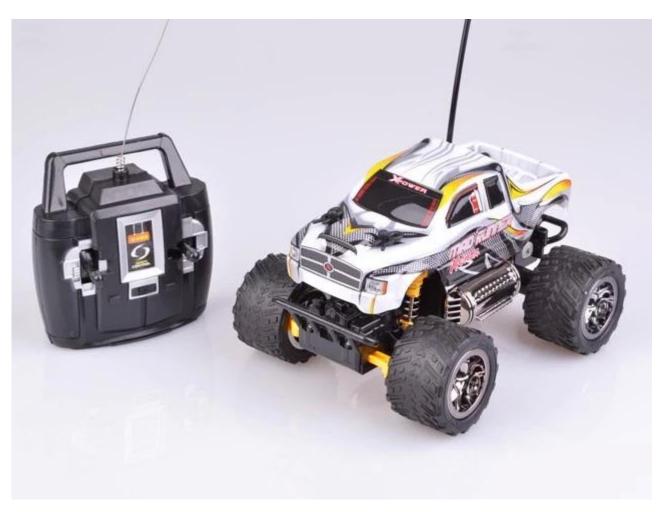

## Specifications

- \* Material: ABS
- \* Color: White
- \* Scale:1:28
- \* Dimensions: 17.5×13.5×10.5 CM
- \* Channels: 4 Channels
- \* Remote Control Frequency: 27MHz
- \* Function: Forward/Backward/Turn Left/Turn Right
- \* Battery for Car: NI-CD 6V Rechargeable Battery Pack Included
- \* Battery for Controller: 1 x 9V (Included)
- \* Remote Control Range: Approx 20-30 meters
- \* Charging Time: Approx 240 minutes
- \* Playing Time: Approx 15 minutes
- \* Suitable ages: Above 6 Years old

## **Package Content**

1 x <u>Car</u>

- 1 x Controller
- 1 x NI-CD 6V Rechargeable Battery
- 1 x 9V Battery
- 1 x Charger
- 1 x English User Manual