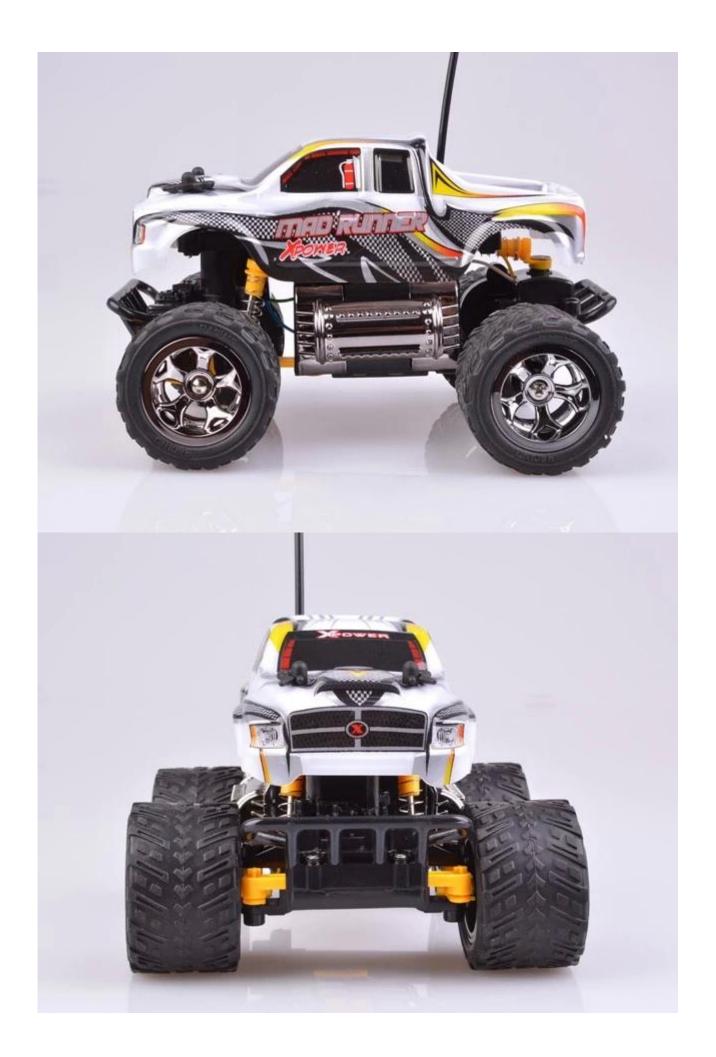

## Specifications

- \* Material: ABS
- \* Color: White
- \* Scale:1:28
- \* Dimensions: 17.5×13.5×10.5 CM
- \* Channels: 4 Channels
- \* Remote Control Frequency: 27MHz
- \* Function: Forward/Backward/Turn Left/Turn Right
- \* Battery for Car: NI-CD 6V Rechargeable Battery Pack Included
- \* Battery for Controller: 1 x 9V (Included)
- \* Remote Control Range: Approx 20-30 meters
- \* Charging Time: Approx 240 minutes
- \* Playing Time: Approx 15 minutes
- \* Suitable ages: Above 6 Years old