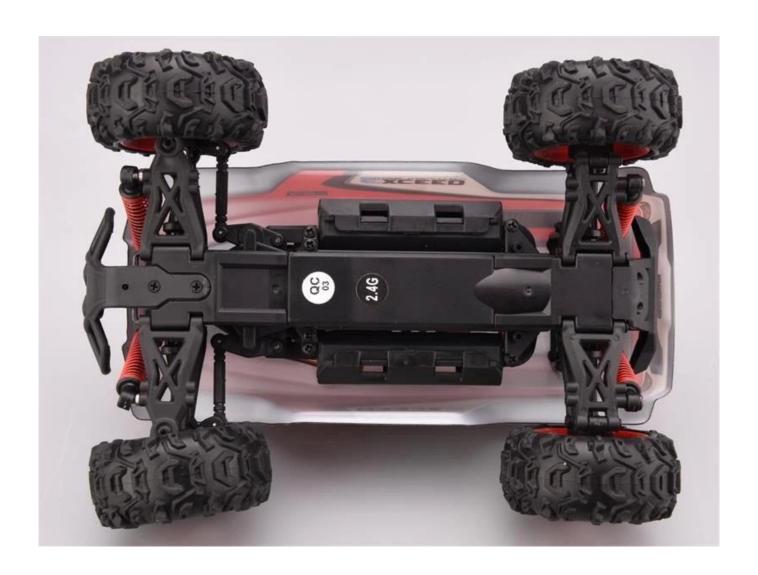

## **Highlights**

- \*Built in shock absorbing sponge
- \*Four wheel independent suspension system
- \*Configuration of the standard steering gear, strong magnetic motor