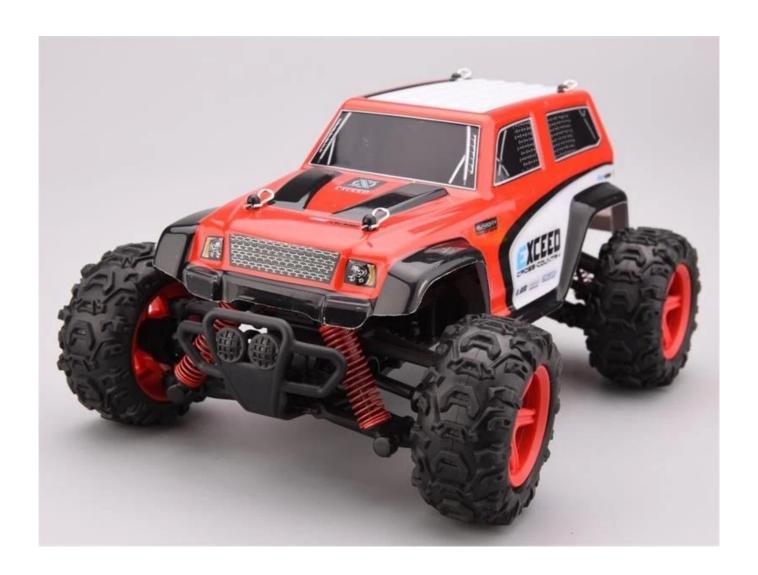

## **Highlights**

- \*Built in shock absorbing sponge
- \*Four wheel independent suspension system
- \*Configuration of the standard steering gear, strong magnetic motor

## **Specifications**

\* Material: ABS \* Color: Red/Yellow

\* Scale:1:24

\* Dimensions: 19.6×14.6×9.8 CM

\* Channels: 4 Channels

\* Remote Control Frequency: 2.4GHz

\* Function: Forward/Backward/Turn Left/Turn Right