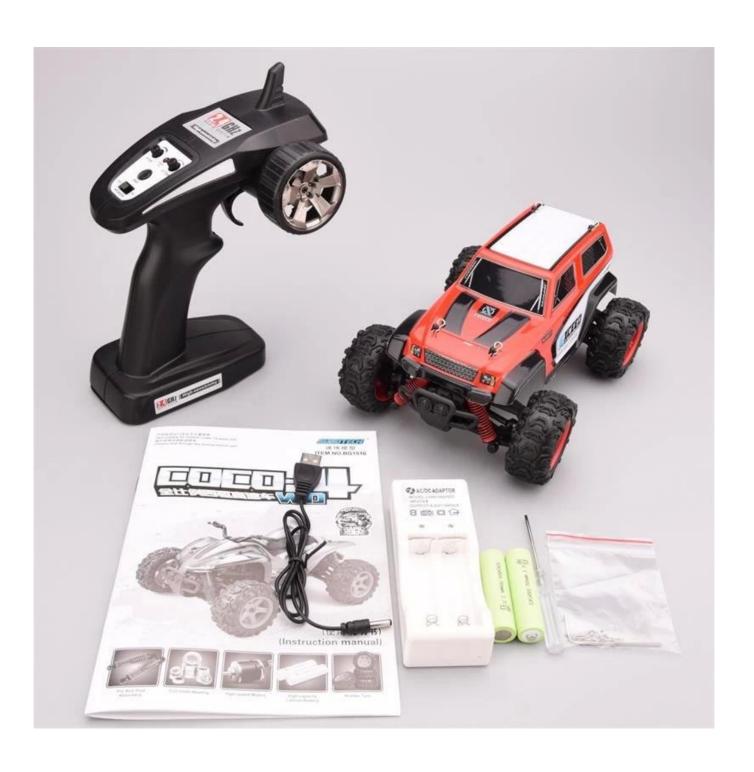

## **Package Content**

1 x Car

1 x Controller

1 x Li-poly 7.4V 700MAh Rechargeable Battery Pack Included

1 x USB Charger

1 x English User Manual