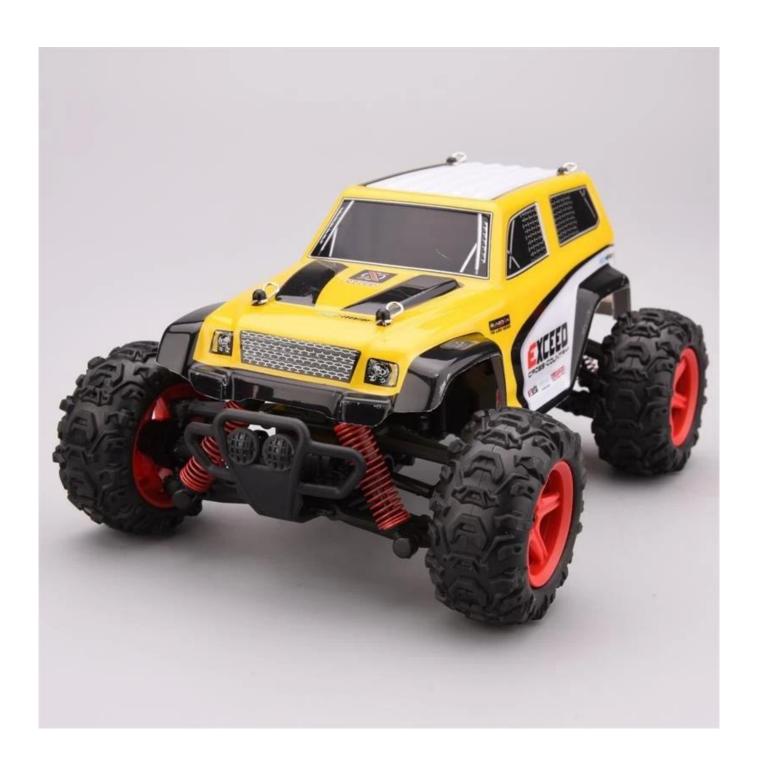

## **Highlights**

- \*Built in shock absorbing sponge
- \*Four wheel independent suspension system
- \*Configuration of the standard steering gear, strong magnetic motor

## **Specifications**

\* Material: ABS \* Color: Red/Yellow

\* Scale:1:24

\* Dimensions: 19.6×14.6×9.8 CM

\* Channels: 4 Channels

\* Remote Control Frequency: 2.4GHz

\* Function: Forward/Backward/Turn Left/Turn Right