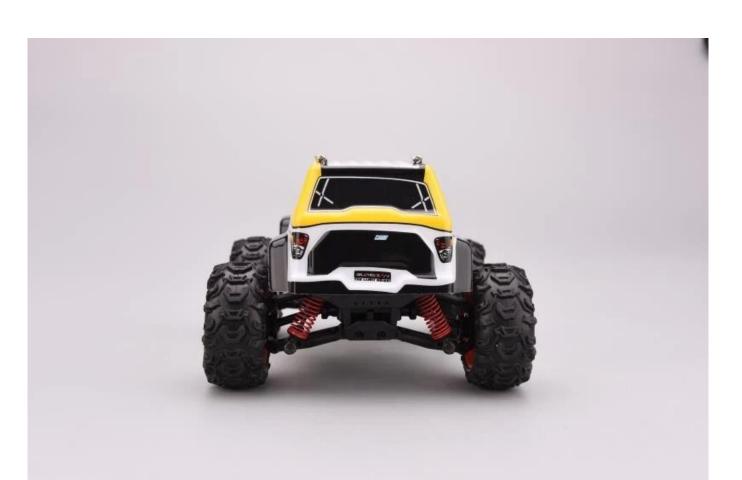

## **Highlights**

- \*Built in shock absorbing sponge
- \*Four wheel independent suspension system
- \*Configuration of the standard steering gear, strong magnetic motor

## **Specifications**

\* Material: ABS \* Color: Red/Yellow

\* Scale:1:24

\* Dimensions: 19.6×14.6×9.8 CM

\* Channels: 4 Channels

\* Remote Control Frequency: 2.4GHz

\* Function: Forward/Backward/Turn Left/Turn Right