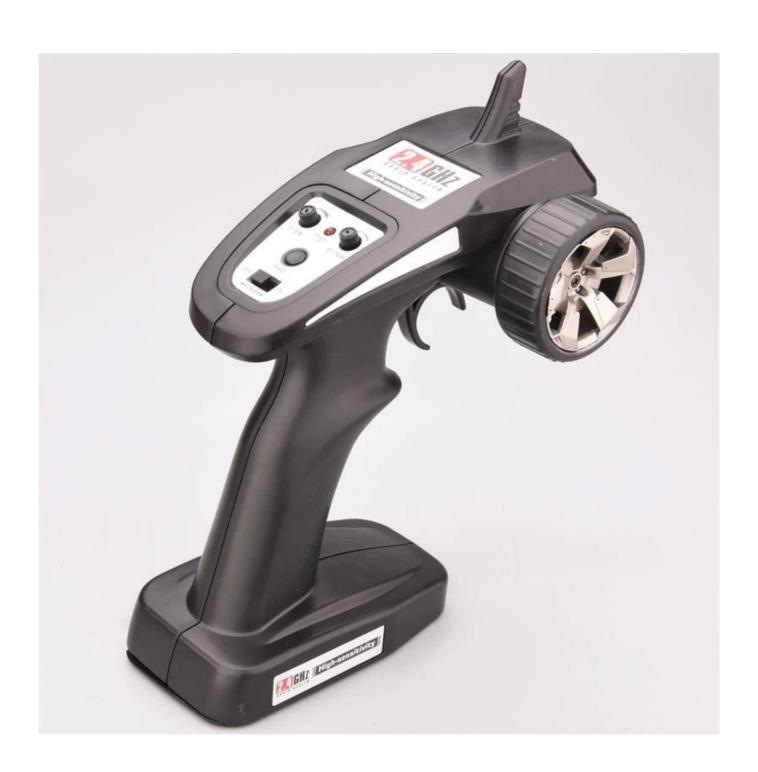

## **Specifications**

\* Material: ABS \* Color: Red/Yellow

\* Scale:1:24

\* Dimensions: 19.6×14.6×9.8 CM

\* Channels: 4 Channels

\* Remote Control Frequency: 2.4GHz

\* Function: Forward/Backward/Turn Left/Turn Right

\* Battery for Car: Li-poly 7.4V 700MAh Rechargeable Battery Pack Included

\* Battery for Controller: 3 x 1.5V AA batteries (Not included)

\* Remote Control Range: Approx 50 meters

\* Charging Time: Approx 150 minutes

## **Package Content**

1 x Car

1 x Controller

1 x Li-poly 7.4V 700MAh Rechargeable Battery Pack Included

1 x USB Charger

1 x English User Manual