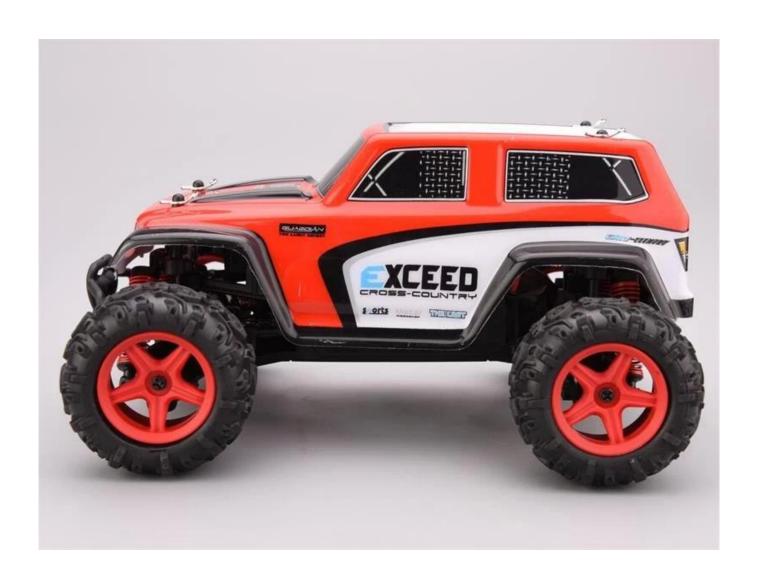

## **Specifications**

\* Material: ABS \* Color: Red/Yellow

\* Scale:1:24

\* Dimensions: 19.6×14.6×9.8 CM

\* Channels: 4 Channels

\* Remote Control Frequency: 2.4GHz

\* Function: Forward/Backward/Turn Left/Turn Right