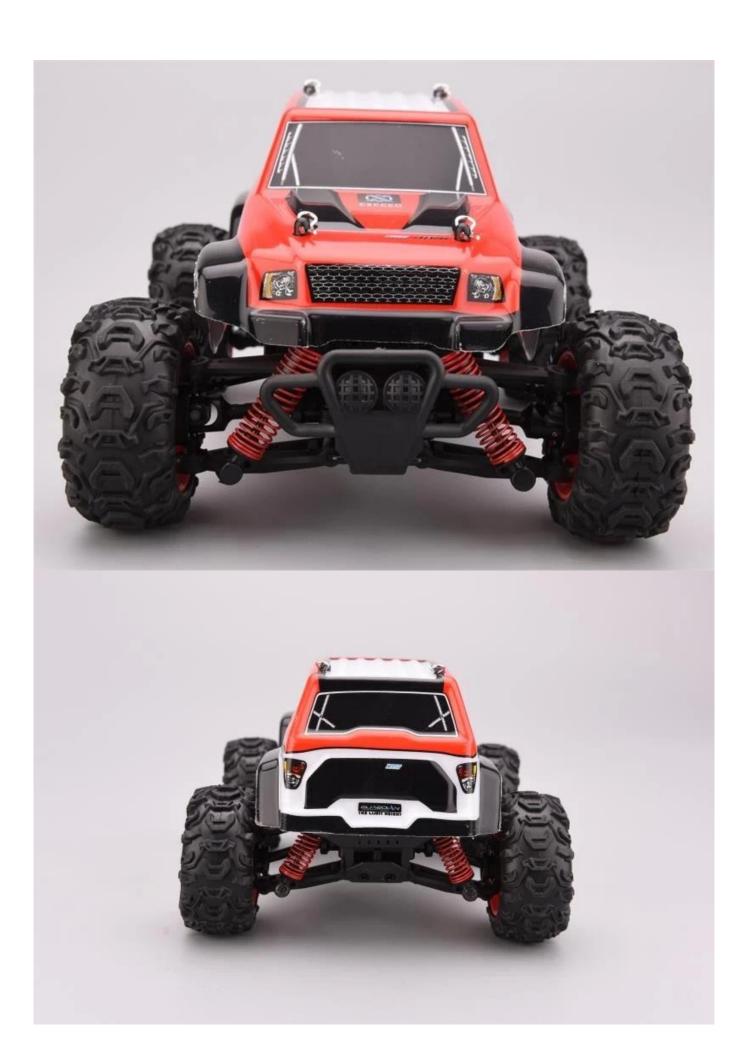

## **Highlights**

- \*Built in shock absorbing sponge
- \*Four wheel independent suspension system
- \*Configuration of the standard steering gear, strong magnetic motor

## **Specifications**

\* Material: ABS \* Color: Red/Yellow

\* Scale:1:24

\* Dimensions: 19.6×14.6×9.8 CM

\* Channels: 4 Channels

\* Remote Control Frequency: 2.4GHz

\* Function: Forward/Backward/Turn Left/Turn Right