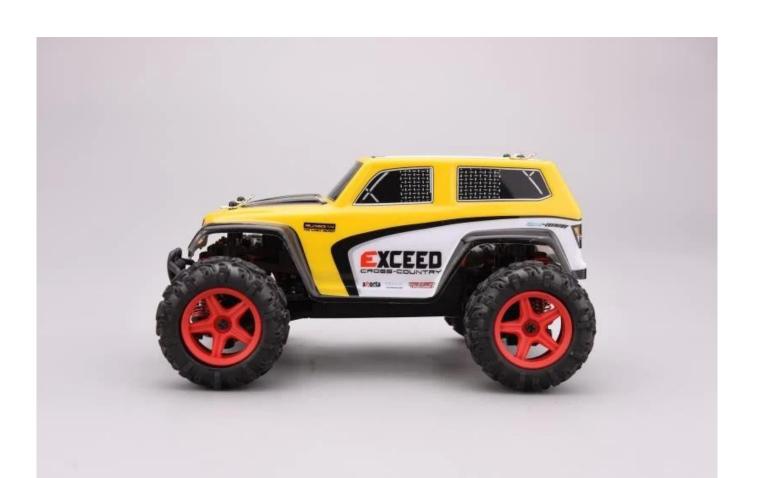

## **Specifications**

\* Material: ABS \* Color: Red/Yellow

\* Scale:1:24

\* Dimensions: 19.6×14.6×9.8 CM

\* Channels: 4 Channels

\* Remote Control Frequency: 2.4GHz

\* Function: Forward/Backward/Turn Left/Turn Right