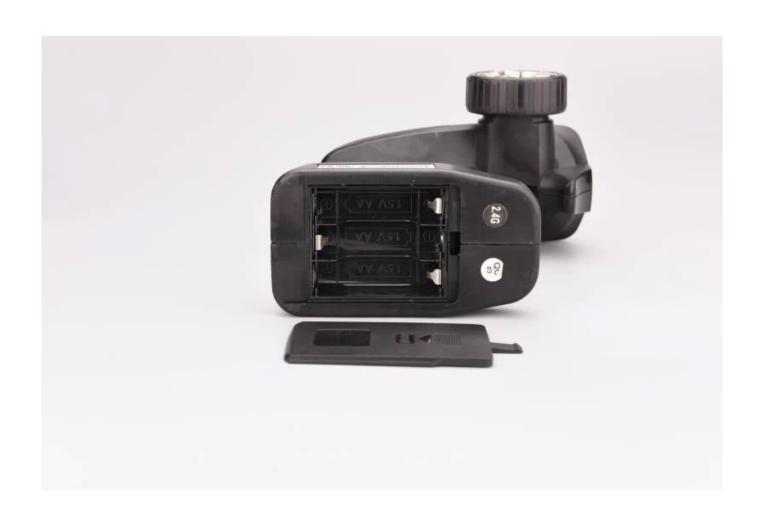

\* Battery for Car: Li-poly 7.4V 700MAh Rechargeable Battery Pack Included

\* Battery for Controller: 3 x 1.5V AA batteries (Not included)

\* Remote Control Range: Approx 50 meters

\* Charging Time: Approx 150 minutes