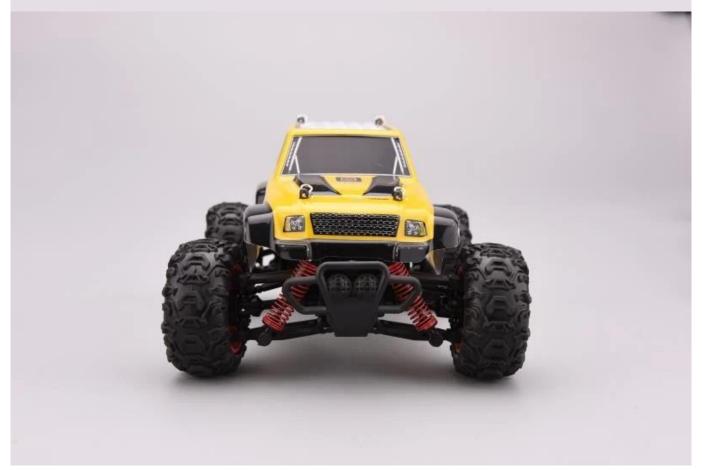

## **Highlights**

- \*Built in shock absorbing sponge
- \*Four wheel independent suspension system
- \*Configuration of the standard steering gear, strong magnetic motor

## **Specifications**

\* Material: ABS \* Color: Red/Yellow

\* Scale:1:24

\* Dimensions: 19.6×14.6×9.8 CM

\* Channels: 4 Channels

\* Remote Control Frequency: 2.4GHz

\* Function: Forward/Backward/Turn Left/Turn Right