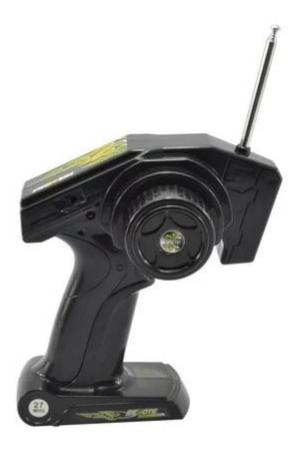

## Specifications

- \* Material: ABS
- \* Color: Orange/Blue
- \* Scale: 1:24
- \* Dimensions: 18×13×8.5 CM
- \* Channels: 4 Channels
- \* Remote Control Frequency:27MHz
- \* Function: Forward/Backward/Turn Left/Turn Right
- \* Battery for Car: 3 x "AA" Batteries (Not included)
- \* Battery for Controller: 4 x "AA" Batteryies (Not included)
- \* Remote Control Range: Approx 30-40 meters
- \* Playing Time: Approx 10 minutes
- \* Speed:25KM/H
- \* Suitable ages: Above 6 Years old

## Package Content

1 x <u>Car</u>

1 x Controller