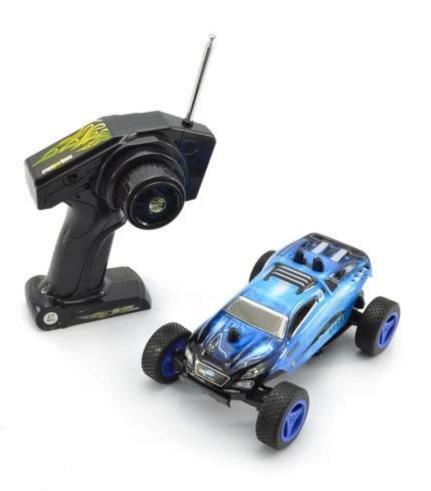

## Highlights

\*1/24 scale model high speed car \*High quality,Competive price

## Specifications

- \* Material: ABS
- \* Color: Orange/Blue
- \* Scale: 1:24
- \* Dimensions: 18×13×8.5 CM
- \* Channels: 4 Channels
- \* Remote Control Frequency:27MHz
- \* Function: Forward/Backward/Turn Left/Turn Right
- \* Battery for Car: 3 x "AA" Batteries (Not included)
- \* Battery for Controller: 4 x "AA" Batteryies (Not included)
- \* Remote Control Range: Approx 30-40 meters
- \* Playing Time: Approx 10 minutes
- \* Speed:25KM/H
- \* Suitable ages: Above 6 Years old

## Package Content

1 x <u>Car</u>

1 x Controller