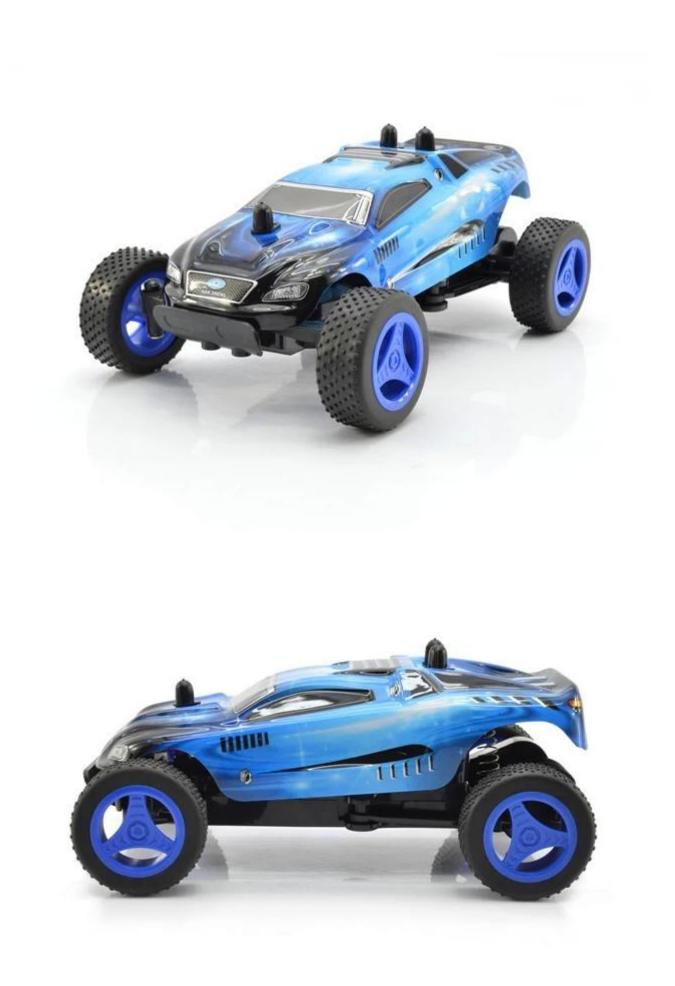

## Highlights

\*1/24 scale model high speed car \*High quality,Competive price

## Specifications

- \* Material: ABS
- \* Color: Orange/Blue
- \* Scale: 1:24
- \* Dimensions: 18×13×8.5 CM
- \* Channels: 4 Channels
- \* Remote Control Frequency:27MHz
- \* Function: Forward/Backward/Turn Left/Turn Right
- \* Battery for Car: 3 x "AA" Batteries (Not included)
- \* Battery for Controller: 4 x "AA" Batteryies (Not included)
- \* Remote Control Range: Approx 30-40 meters
- \* Playing Time: Approx 10 minutes
- \* Speed:25KM/H
- \* Suitable ages: Above 6 Years old