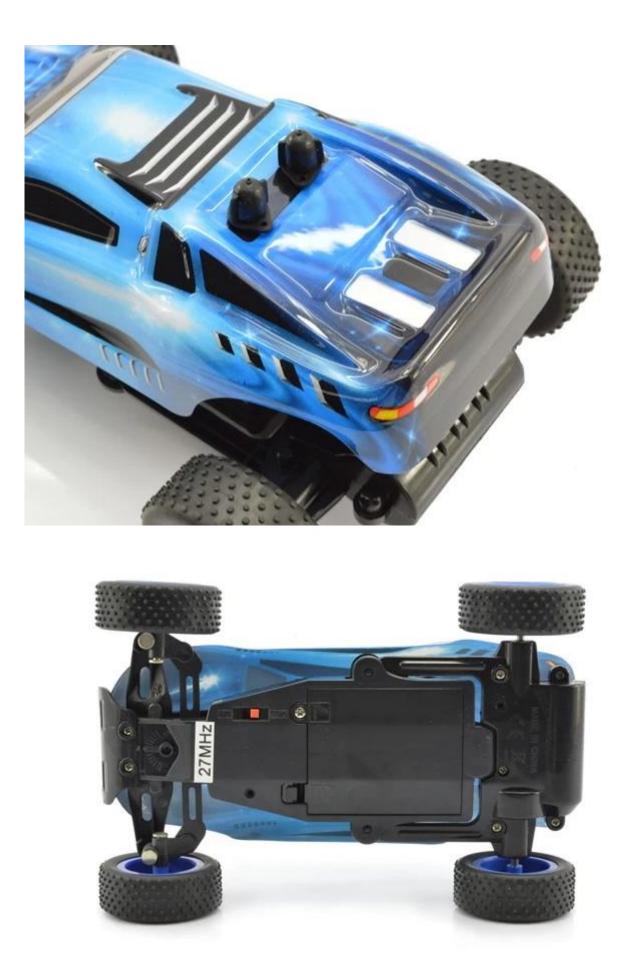

## Specifications

- \* Material: ABS
- \* Color: Orange/Blue
- \* Scale: 1:24
- \* Dimensions: 18×13×8.5 CM
- \* Channels: 4 Channels
- \* Remote Control Frequency:27MHz
- \* Function: Forward/Backward/Turn Left/Turn Right
- \* Battery for Car: 3 x "AA" Batteries (Not included)
- \* Battery for Controller: 4 x "AA" Batteryies (Not included)
- \* Remote Control Range: Approx 30-40 meters
- \* Playing Time: Approx 10 minutes
- \* Speed:25KM/H
- \* Suitable ages: Above 6 Years old