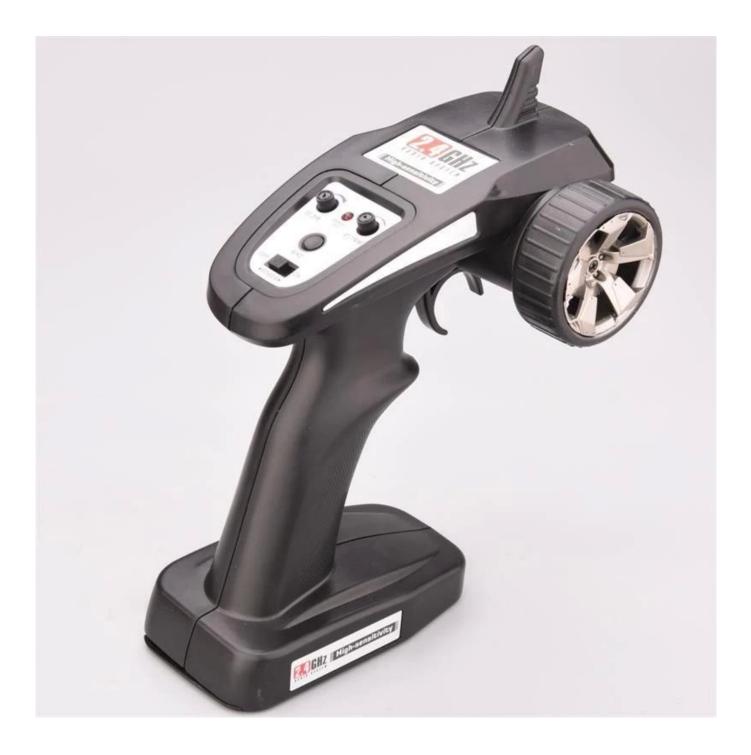

## Specifications

- \* Material: ABS
- \* Color: Red/Yellow
- \* Scale:1:24
- \* Dimensions: 19.1×14.6×9.5 CM
- \* Channels: 4 Channels
- \* Remote Control Frequency: 2.4GHz
- \* Function: Forward/Backward/Turn Left/Turn Right
- \* Battery for Car: Li-poly 7.4V 700MAh Rechargeable Battery Pack Included
- \* Battery for Controller: 3 x 1.5V AA batteries (Not included)
- \* Remote Control Range: Approx 50 meters
- \* Charging Time: Approx 150 minutes
- \* Playing Time: Approx 40 minutes
- \* Speed: 40KM/H
- \* Suitable ages: Above 6 Years old