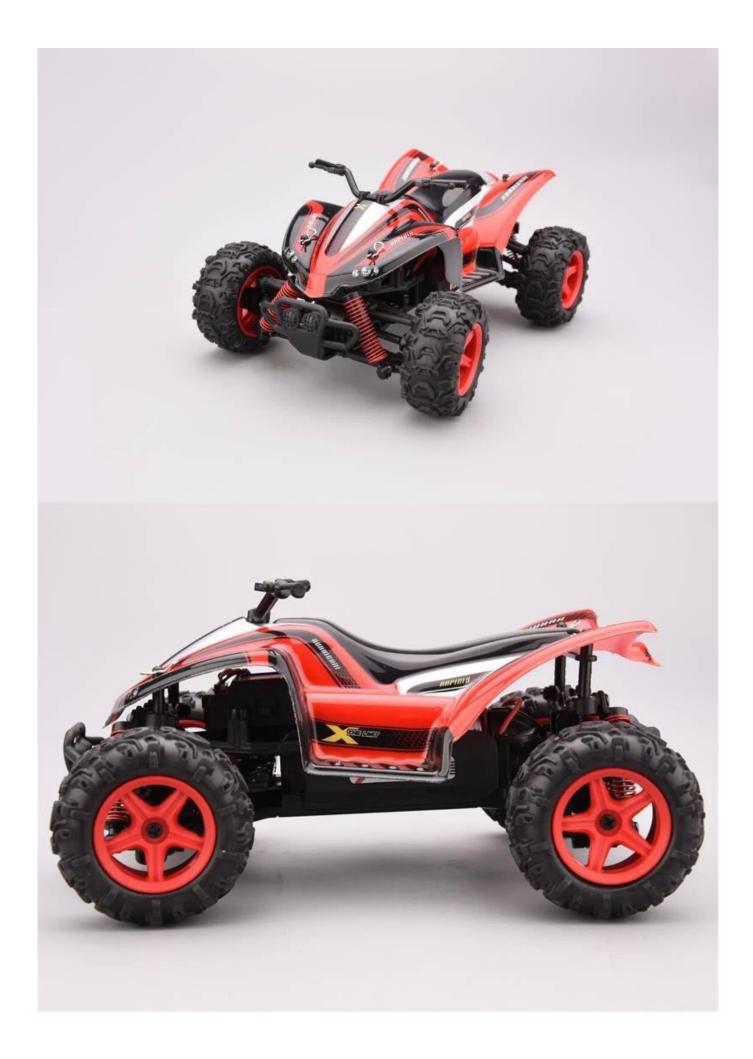

## Specifications

- \* Material: ABS
- \* Color: Red/Yellow
- \* Scale:1:24
- \* Dimensions: 19.1×14.6×9.5 CM
- \* Channels: 4 Channels
- \* Remote Control Frequency: 2.4GHz
- \* Function: Forward/Backward/Turn Left/Turn Right
- \* Battery for Car: Li-poly 7.4V 700MAh Rechargeable Battery Pack Included
- \* Battery for Controller: 3 x 1.5V AA batteries (Not included)
- \* Remote Control Range: Approx 50 meters
- \* Charging Time: Approx 150 minutes
- \* Playing Time: Approx 40 minutes
- \* Speed: 40KM/H
- \* Suitable ages: Above 6 Years old