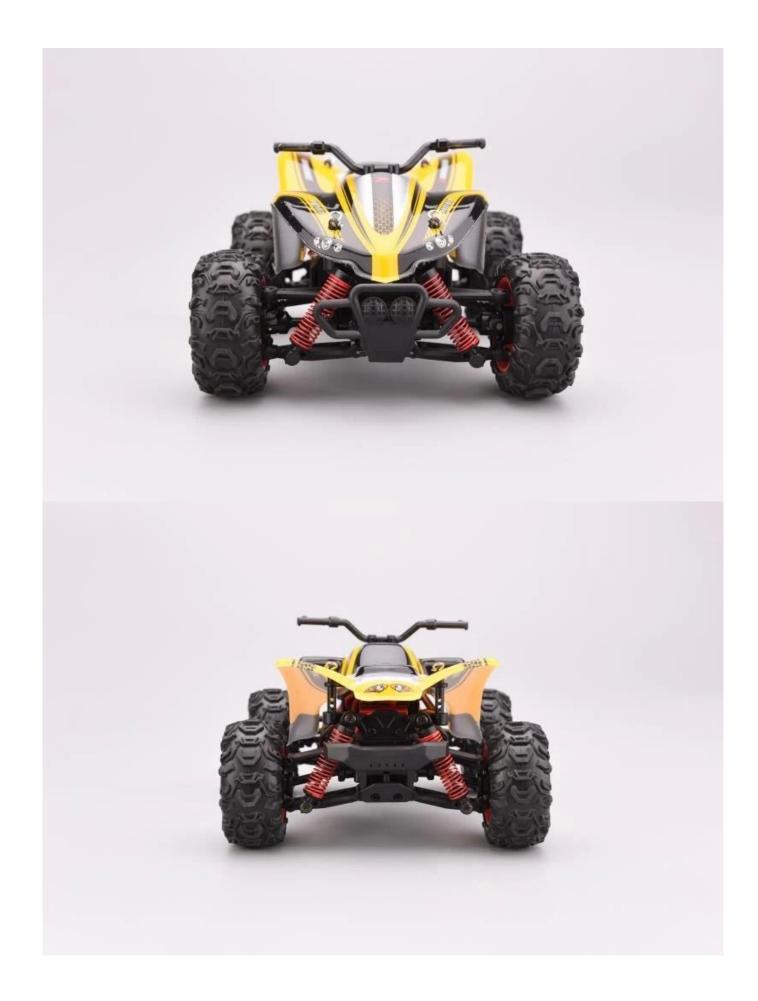

## Specifications

- \* Material: ABS
- \* Color: Red/Yellow
- \* Scale:1:24
- \* Dimensions: 19.1×14.6×9.5 CM
- \* Channels: 4 Channels
- \* Remote Control Frequency: 2.4GHz
- \* Function: Forward/Backward/Turn Left/Turn Right
- \* Battery for Car: Li-poly 7.4V 700MAh Rechargeable Battery Pack Included
- \* Battery for Controller: 3 x 1.5V AA batteries (Not included)
- \* Remote Control Range: Approx 50 meters
- \* Charging Time: Approx 150 minutes
- \* Playing Time: Approx 40 minutes
- \* Speed: 40KM/H
- \* Suitable ages: Above 6 Years old