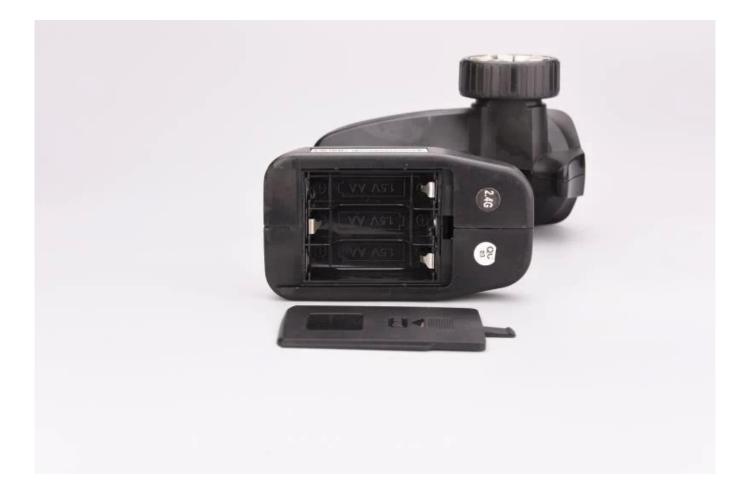

## Specifications

- \* Material: ABS
- \* Color: Red/Yellow
- \* Scale:1:24
- \* Dimensions: 19.1×14.6×9.5 CM
- \* Channels: 4 Channels
- \* Remote Control Frequency: 2.4GHz
- \* Function: Forward/Backward/Turn Left/Turn Right
- \* Battery for Car: Li-poly 7.4V 700MAh Rechargeable Battery Pack Included
- \* Battery for Controller: 3 x 1.5V AA batteries (Not included)
- \* Remote Control Range: Approx 50 meters
- \* Charging Time: Approx 150 minutes
- \* Playing Time: Approx 40 minutes
- \* Speed: 40KM/H
- \* Suitable ages: Above 6 Years old