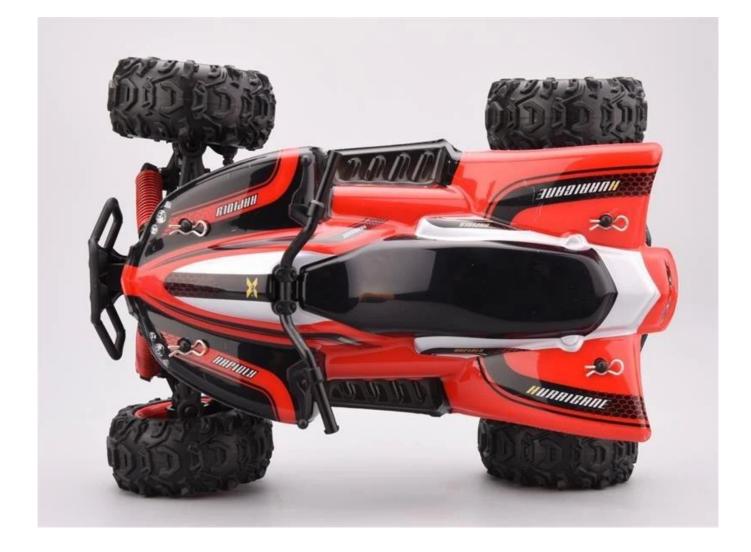

## Highlights

\*Built in shock absorbing sponge

\*Four wheel independent suspension system

\*Configuration of the standard steering gear, strong magnetic motor

## Specifications

- \* Material: ABS
- \* Color: Red/Yellow
- \* Scale:1:24
- \* Dimensions: 19.1×14.6×9.5 CM
- \* Channels: 4 Channels
- \* Remote Control Frequency: 2.4GHz
- \* Function: Forward/Backward/Turn Left/Turn Right
- \* Battery for Car: Li-poly 7.4V 700MAh Rechargeable Battery Pack Included
- \* Battery for Controller: 3 x 1.5V AA batteries (Not included)
- \* Remote Control Range: Approx 50 meters
- \* Charging Time: Approx 150 minutes
- \* Playing Time: Approx 40 minutes
- \* Speed: 40KM/H
- \* Suitable ages: Above 6 Years old