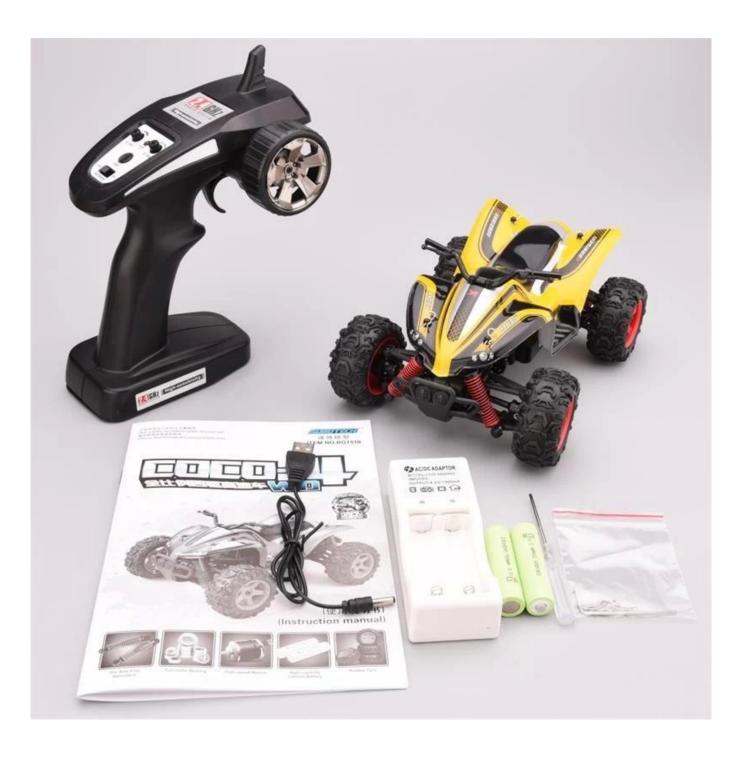

## Package Content

- 1 x <u>Car</u>
- 1 x Controller
- 1 x Li-poly 7.4V 700MAh Rechargeable Battery Pack Included
- 1 x USB Charger
- 1 x English User Manual