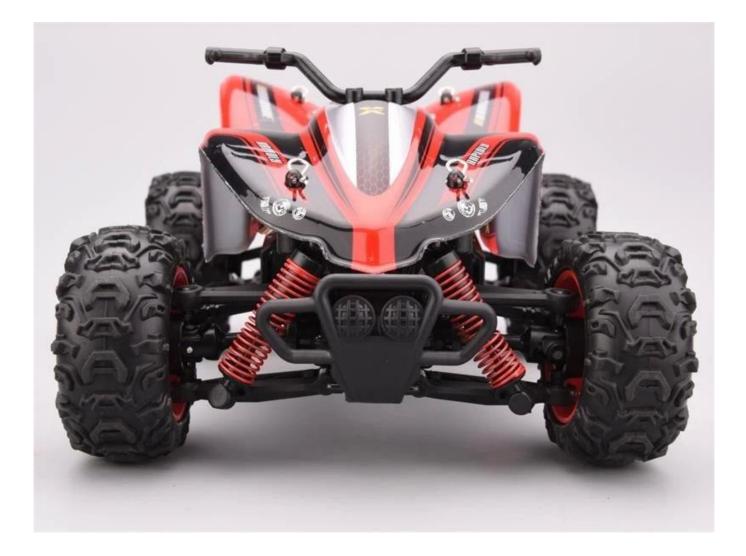

## Highlights

\*Built in shock absorbing sponge

\*Four wheel independent suspension system

\*Configuration of the standard steering gear, strong magnetic motor

## Specifications

- \* Material: ABS
- \* Color: Red/Yellow
- \* Scale:1:24
- \* Dimensions: 19.1×14.6×9.5 CM
- \* Channels: 4 Channels
- \* Remote Control Frequency: 2.4GHz
- \* Function: Forward/Backward/Turn Left/Turn Right
- \* Battery for Car: Li-poly 7.4V 700MAh Rechargeable Battery Pack Included
- \* Battery for Controller: 3 x 1.5V AA batteries (Not included)
- \* Remote Control Range: Approx 50 meters
- \* Charging Time: Approx 150 minutes
- \* Playing Time: Approx 40 minutes
- \* Speed: 40KM/H
- \* Suitable ages: Above 6 Years old