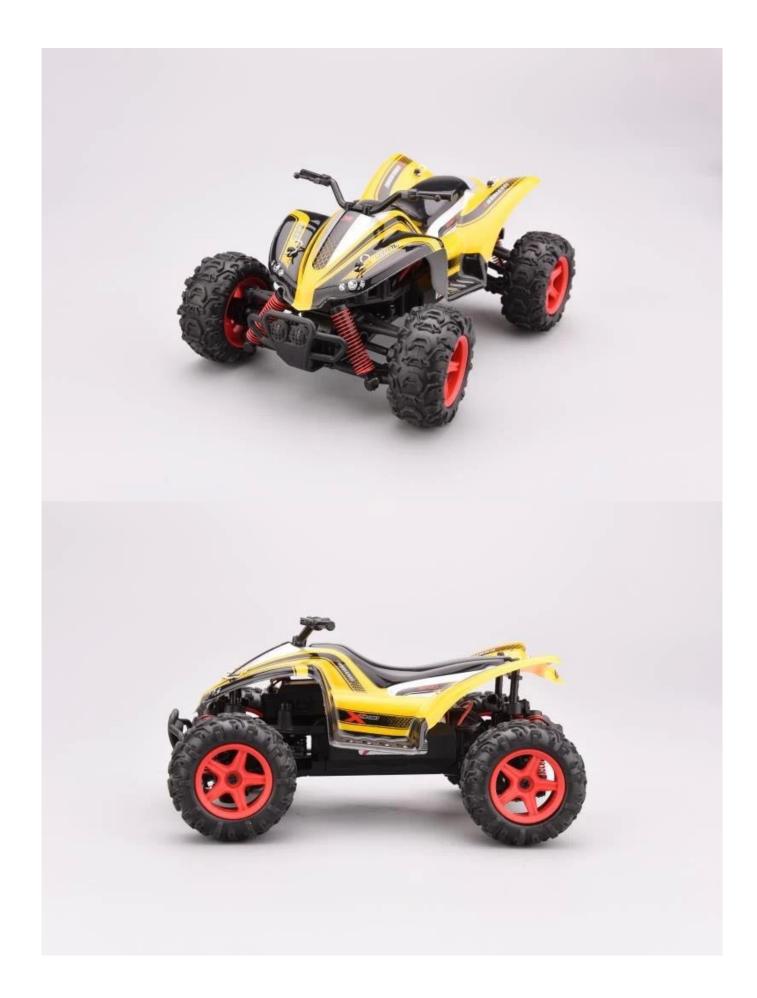

## Specifications

- \* Material: ABS
- \* Color: Red/Yellow
- \* Scale:1:24
- \* Dimensions: 19.1×14.6×9.5 CM
- \* Channels: 4 Channels
- \* Remote Control Frequency: 2.4GHz
- \* Function: Forward/Backward/Turn Left/Turn Right
- \* Battery for Car: Li-poly 7.4V 700MAh Rechargeable Battery Pack Included
- \* Battery for Controller: 3 x 1.5V AA batteries (Not included)
- \* Remote Control Range: Approx 50 meters
- \* Charging Time: Approx 150 minutes
- \* Playing Time: Approx 40 minutes
- \* Speed: 40KM/H
- \* Suitable ages: Above 6 Years old