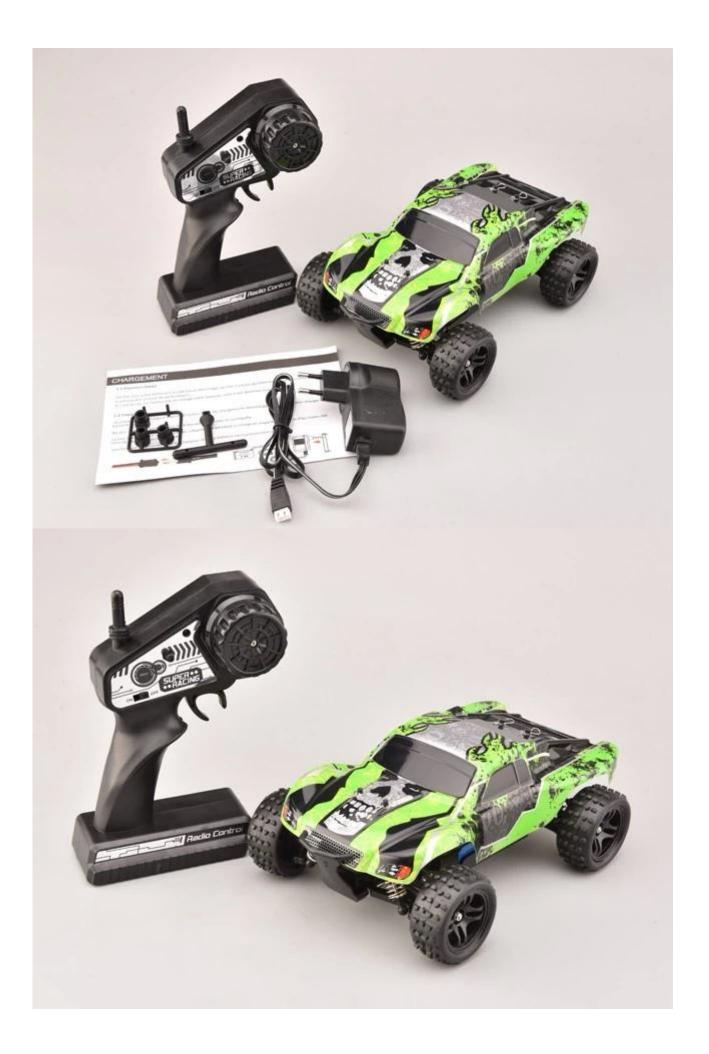

## Packing Included

1 x Racing Car 1 x Remote Control 1 x 7.4V battery 1 x Chinese-English specification

 $1 \ge 9V$  battery

- 1 x Charger
- $1 \ x \ part sets$