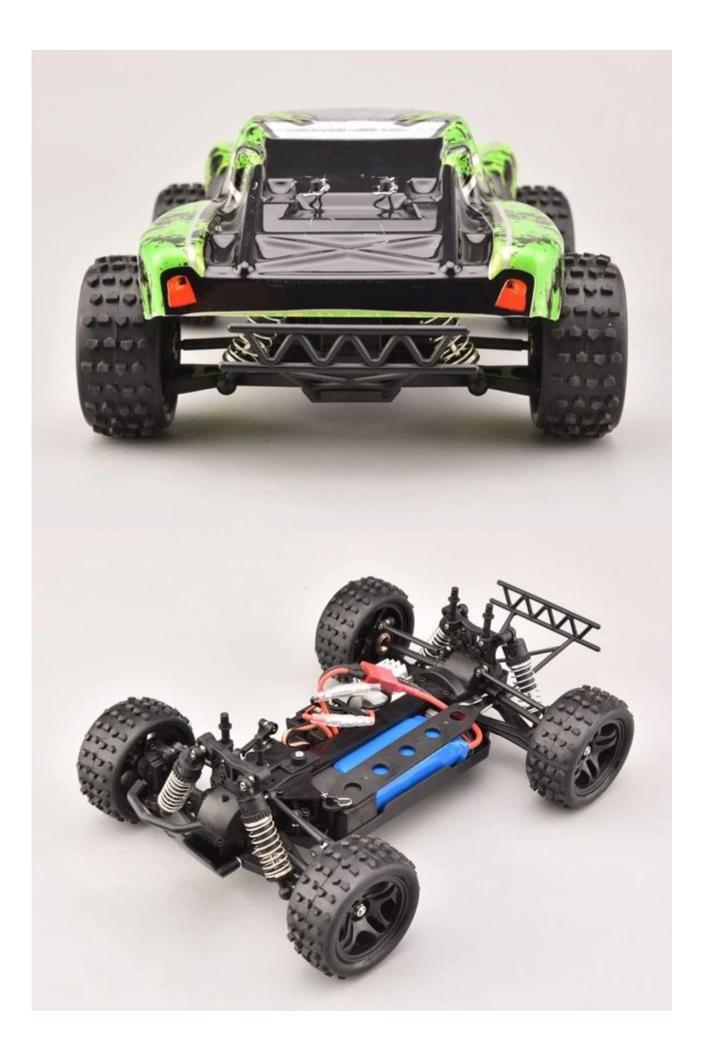

## Highlight

Full proportional buggy 4X4 Off-road car Brake function Exercise Response Ability And Coordination Four independent suspension system Big bore oil shock Direction trimming, turning trimming, speed trimming

## Specification

We have 3 Colors(Green/Yellow/Blue ),please remark the color when you order. Canopy material: PVC Motor: 250 magnetic motor Steering Servo:17gCanopy material: Tough PVC Battery : 7.4V,1100MAH Li-po battery Steering SERVO: 17g Speed:over 45 km/h Charging time: 2 h Operating time: around 20 minutes Remote control distance: over 60m Suitable battery for Transmitter: 1 \* 9V battery( included) Car Size: 25x19.5x10 cm Function :Forward,Backward,Turn Left,Turn Right,Brake