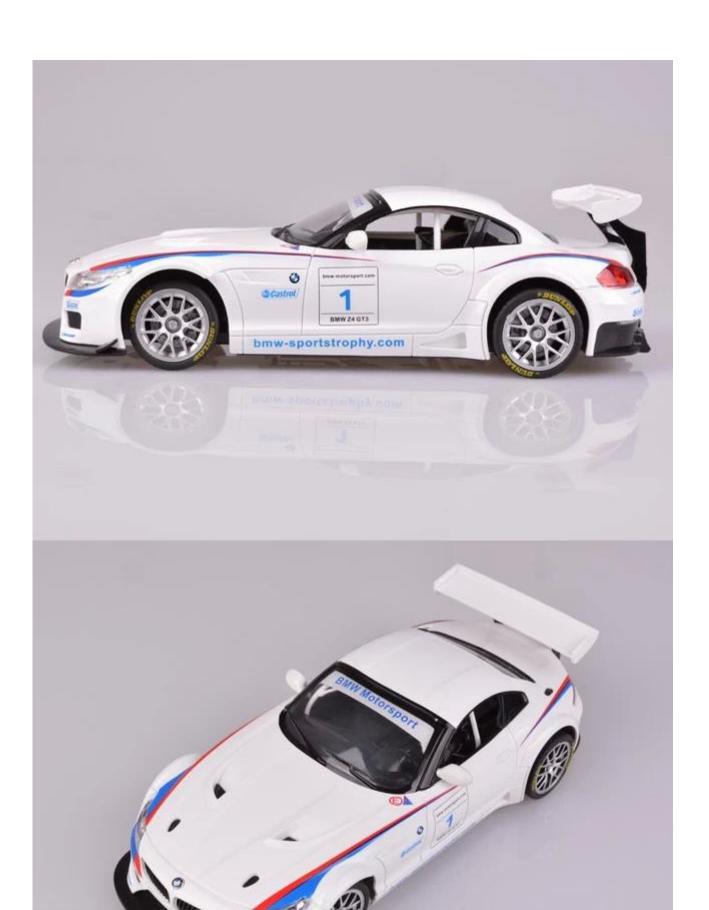

## **Specifications**

\* Material: ABS \* Color: White/Black

\* Scale: 1:18

\* Dimensions: 24.9×10.8×6.8 CM

\* Channels: 4 Channels

\* Remote Control Frequency: 27MHz

\* Function: Forward/Backward/Turn Left/Turn Right
\* Battery for Car: 4 x 1.5V AA batteries (Not included)
\* Battery for Controller: 1 x 9V battery (Not included)