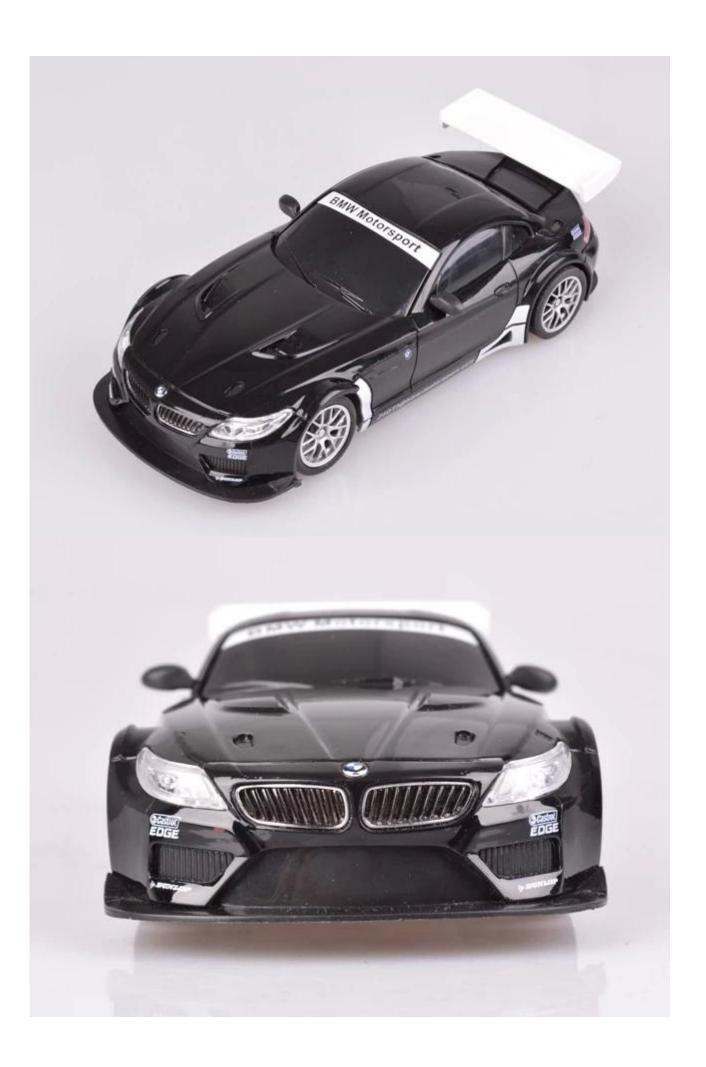

## **Specifications**

\* Material: ABS \* Color: White/Black

\* Scale: 1:18

\* Dimensions: 24.9×10.8×6.8 CM

\* Channels: 4 Channels

\* Remote Control Frequency: 27MHz

\* Function: Forward/Backward/Turn Left/Turn Right
\* Battery for Car: 4 x 1.5V AA batteries (Not included)
\* Battery for Controller: 1 x 9V battery (Not included)