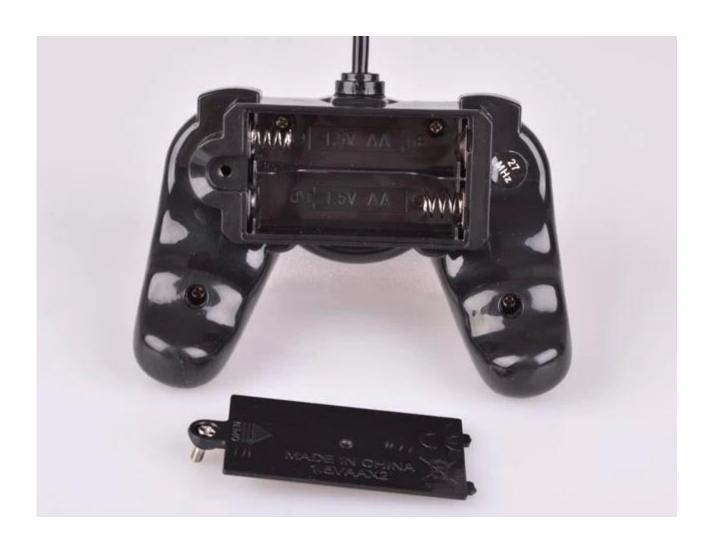

## **Specifications**

\* Material: ABS \* Color: White/Black

\* Scale: 1:18

\* Dimensions: 24.9×10.8×6.8 CM

\* Channels: 4 Channels

\* Remote Control Frequency: 27MHz

\* Function: Forward/Backward/Turn Left/Turn Right
\* Battery for Car: 4 x 1.5V AA batteries (Not included)
\* Battery for Controller: 1 x 9V battery (Not included)