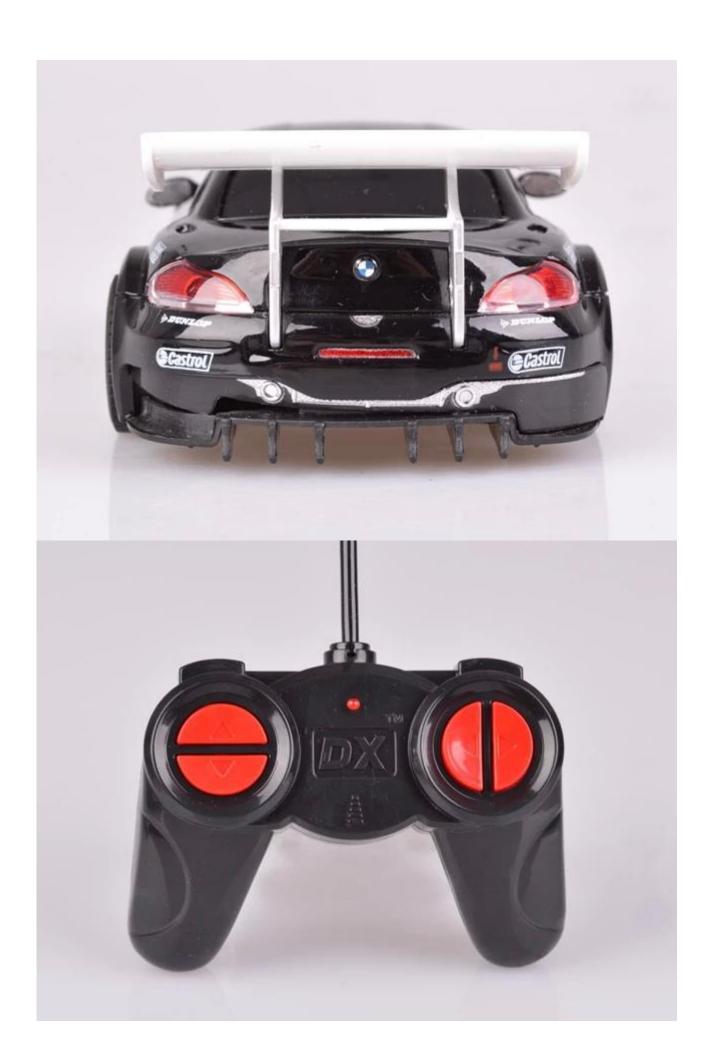

## **Specifications**

\* Material: ABS \* Color: White/Black

\* Scale: 1:18

\* Dimensions: 24.9×10.8×6.8 CM

\* Channels: 4 Channels

\* Remote Control Frequency: 27MHz

\* Function: Forward/Backward/Turn Left/Turn Right
\* Battery for Car: 4 x 1.5V AA batteries (Not included)
\* Battery for Controller: 1 x 9V battery (Not included)

## **Package Content**

1 x Car

1 x Controller

1 x English User Manual