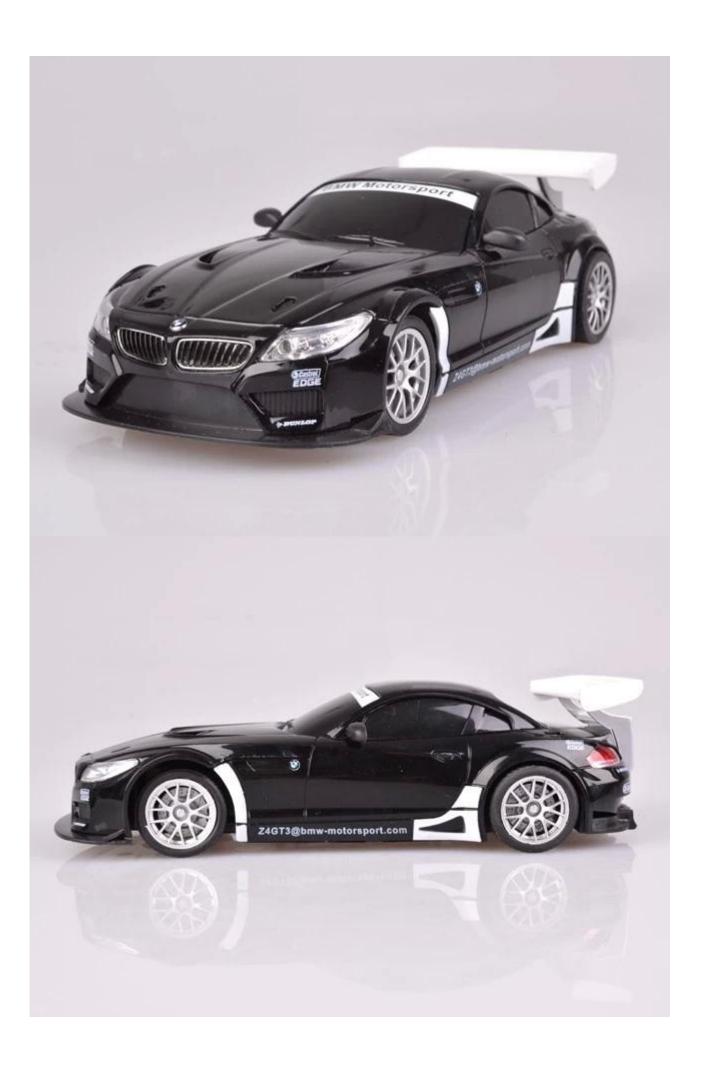

## **Specifications**

\* Material: ABS \* Color: White/Black

\* Scale: 1:18

\* Dimensions: 24.9×10.8×6.8 CM

\* Channels: 4 Channels

\* Remote Control Frequency: 27MHz

\* Function: Forward/Backward/Turn Left/Turn Right
\* Battery for Car: 4 x 1.5V AA batteries (Not included)
\* Battery for Controller: 1 x 9V battery (Not included)