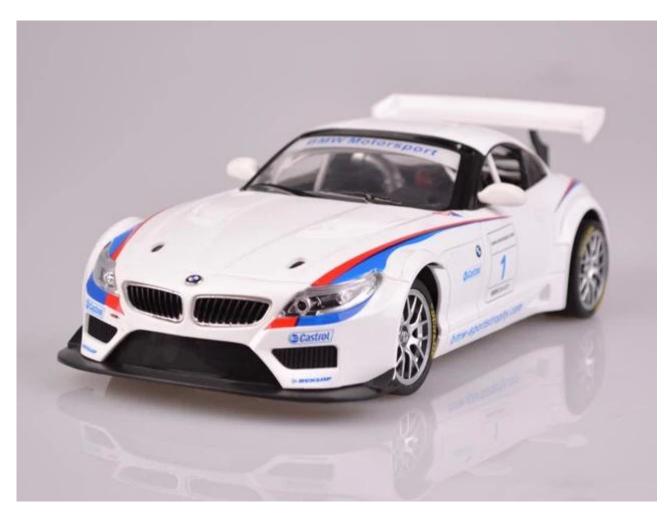

## **Specifications**

\* Material: ABS \* Color: White/Black

\* Scale: 1:18

\* Dimensions: 24.9×10.8×6.8 CM

\* Channels: 4 Channels

\* Remote Control Frequency: 27MHz

\* Function: Forward/Backward/Turn Left/Turn Right
\* Battery for Car: 4 x 1.5V AA batteries (Not included)
\* Battery for Controller: 1 x 9V battery (Not included)