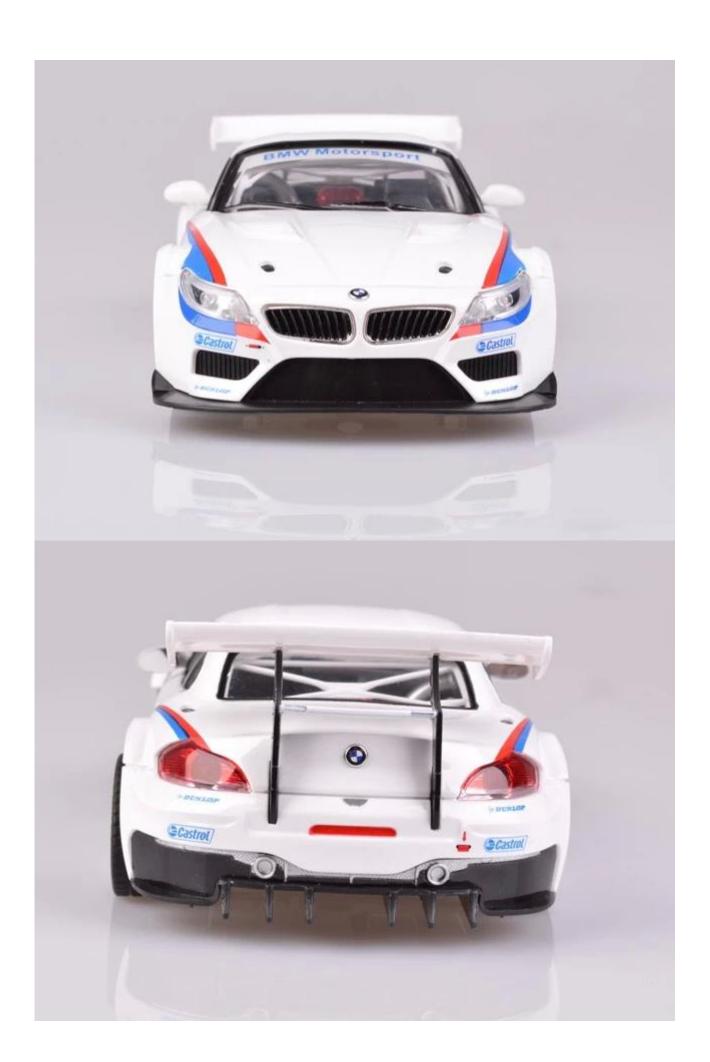

## **Specifications**

\* Material: ABS \* Color: White/Black

\* Scale: 1:18

\* Dimensions: 24.9×10.8×6.8 CM

\* Channels: 4 Channels

\* Remote Control Frequency: 27MHz

\* Function: Forward/Backward/Turn Left/Turn Right
\* Battery for Car: 4 x 1.5V AA batteries (Not included)
\* Battery for Controller: 1 x 9V battery (Not included)