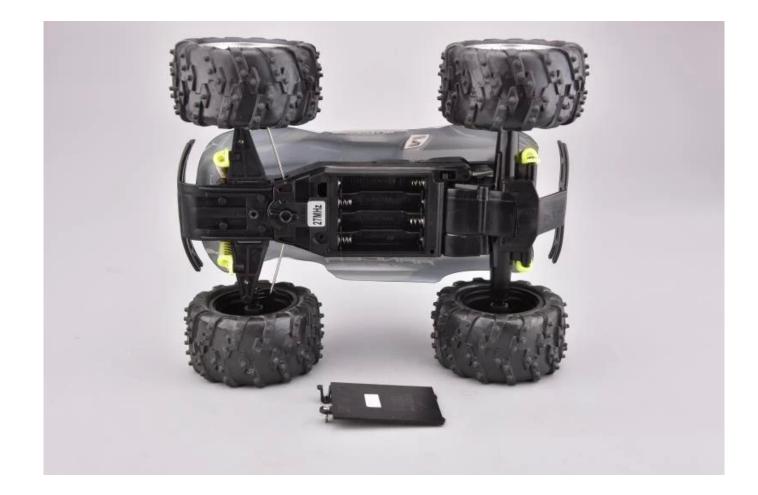

## **Specifications**

- \* Material: ABS
- \* Color: Black
- \* Scale: 1:18
- \* Dimensions: 24×19.5×10 CM
- \* Channels: 4 Channels
- \* Remote Control Frequency: 27MHz
- \* Function: Forward/Backward/Turn Left/Turn Right
- \* Battery for <u>Car</u>: 4 x "AA" batteries (Not included)
- \* Battery for Controller: 2 x "AA" batteries (Not included)
- \* Remote Control Range: Approx 50 meters
- \* Playing Time: Approx 15 minutes
- \* Suitable ages: Above 6 Years old