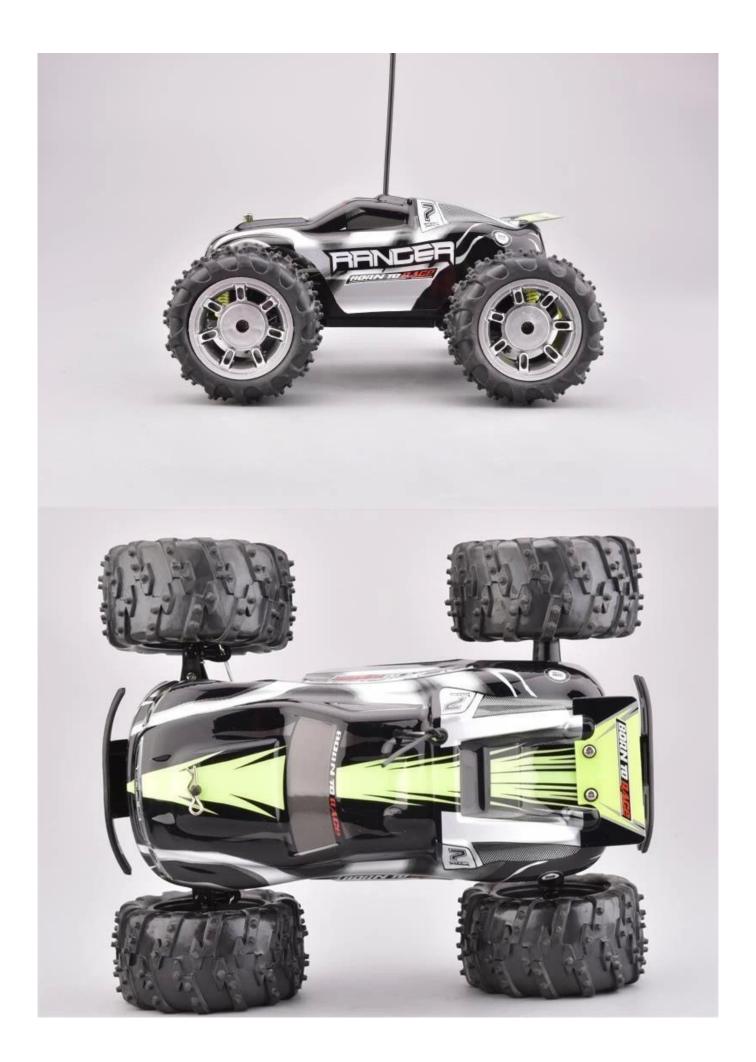

## Highlights

\*Working independent suspension \*Changeable lexan hobby style body \*Custom off-road tires

## **Specifications**

- \* Material: ABS
- \* Color: Black
- \* Scale: 1:18
- \* Dimensions: 24×19.5×10 CM
- \* Channels: 4 Channels
- \* Remote Control Frequency: 27MHz
- \* Function: Forward/Backward/Turn Left/Turn Right
- \* Battery for <u>Car</u>: 4 x "AA" batteries (Not included)
- \* Battery for Controller: 2 x "AA" batteries (Not included)
- \* Remote Control Range: Approx 50 meters
- \* Playing Time: Approx 15 minutes
- \* Suitable ages: Above 6 Years old