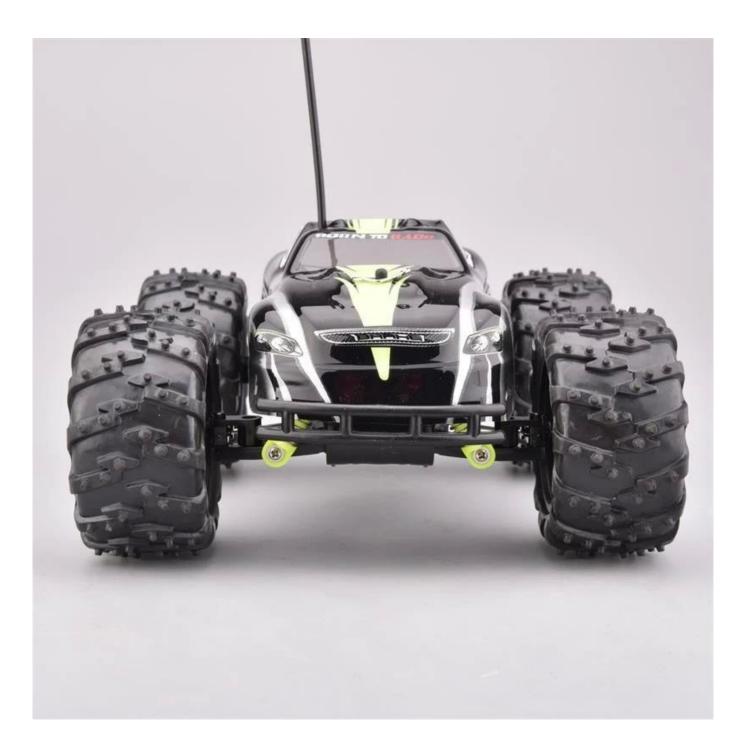

## Highlights

\*Working independent suspension \*Changeable lexan hobby style body \*Custom off-road tires

## **Specifications**

- \* Material: ABS
- \* Color: Black
- \* Scale: 1:18
- \* Dimensions: 24×19.5×10 CM
- \* Channels: 4 Channels
- \* Remote Control Frequency: 27MHz
- \* Function: Forward/Backward/Turn Left/Turn Right
- \* Battery for <u>Car</u>: 4 x "AA" batteries (Not included)
- \* Battery for Controller: 2 x "AA" batteries (Not included)
- \* Remote Control Range: Approx 50 meters
- \* Playing Time: Approx 15 minutes
- \* Suitable ages: Above 6 Years old