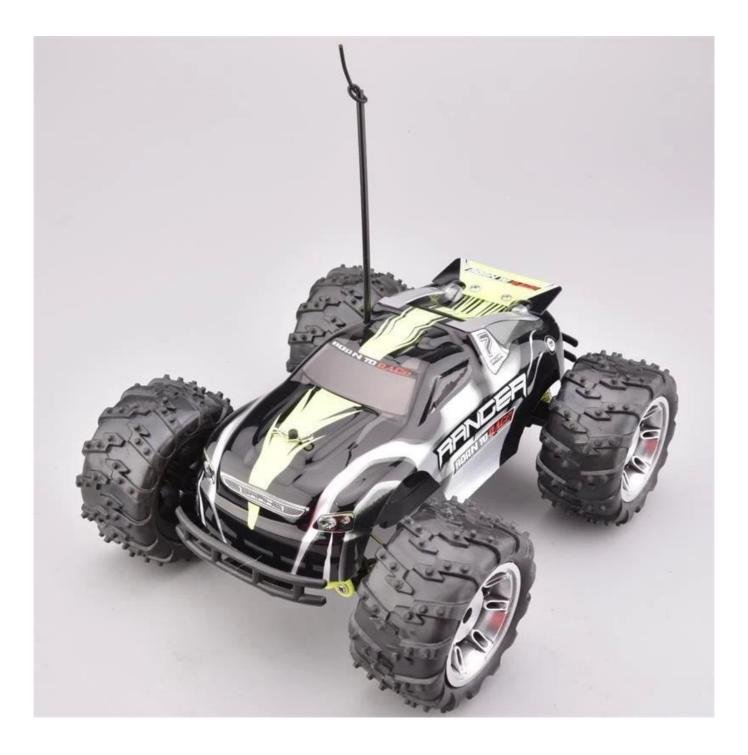

## Highlights

\*Working independent suspension \*Changeable lexan hobby style body \*Custom off-road tires

## **Specifications**

- \* Material: ABS
- \* Color: Black
- \* Scale: 1:18
- \* Dimensions: 24×19.5×10 CM
- \* Channels: 4 Channels
- \* Remote Control Frequency: 27MHz
- \* Function: Forward/Backward/Turn Left/Turn Right
- \* Battery for <u>Car</u>: 4 x "AA" batteries (Not included)
- \* Battery for Controller: 2 x "AA" batteries (Not included)
- \* Remote Control Range: Approx 50 meters
- \* Playing Time: Approx 15 minutes
- \* Suitable ages: Above 6 Years old