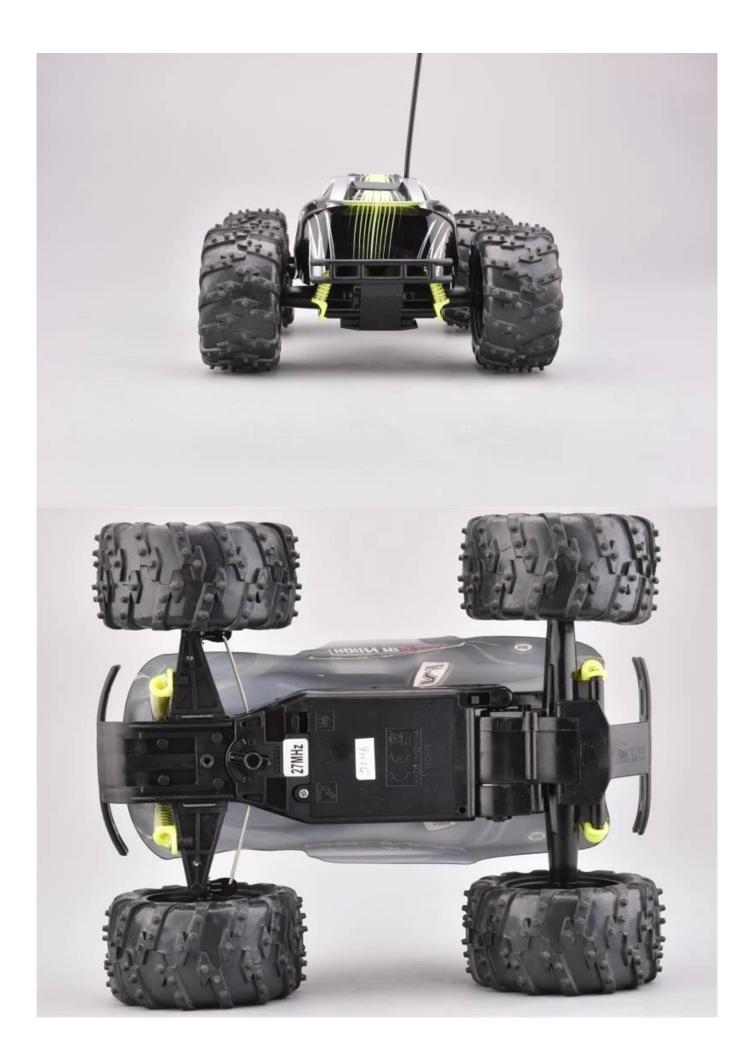

## Highlights

\*Working independent suspension \*Changeable lexan hobby style body \*Custom off-road tires

## **Specifications**

- \* Material: ABS
- \* Color: Black
- \* Scale: 1:18
- \* Dimensions: 24×19.5×10 CM
- \* Channels: 4 Channels
- \* Remote Control Frequency: 27MHz
- \* Function: Forward/Backward/Turn Left/Turn Right
- \* Battery for <u>Car</u>: 4 x "AA" batteries (Not included)
- \* Battery for Controller: 2 x "AA" batteries (Not included)
- \* Remote Control Range: Approx 50 meters
- \* Playing Time: Approx 15 minutes
- \* Suitable ages: Above 6 Years old