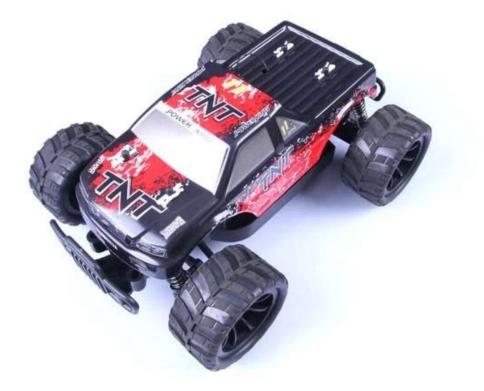

## **Technical specifications**

- \* Material: ABS
- \* Color: Black / Blue
- \* Scale: 1: 16
- \* Size: 28.8 × 20.9 × 12.2 cm
- \* Channels: 4 channels
- \* Remote control frequency: 2.4 GHz
- \* Function: Turn forward / backward / left / right
- \* Battery pack car: 7.2V 600mAh NI-CD Battery Included
- \* Battery for controller: 4 x 1.5V AA batteries (not included)
- \* Remote control range: Ca. 40 meters
- \* Charging time: about 120-180 minutes
- \* Playing time: 8-10 minutes
- \* Speed: 20 km / h
- \* Suitable age: from 6 years