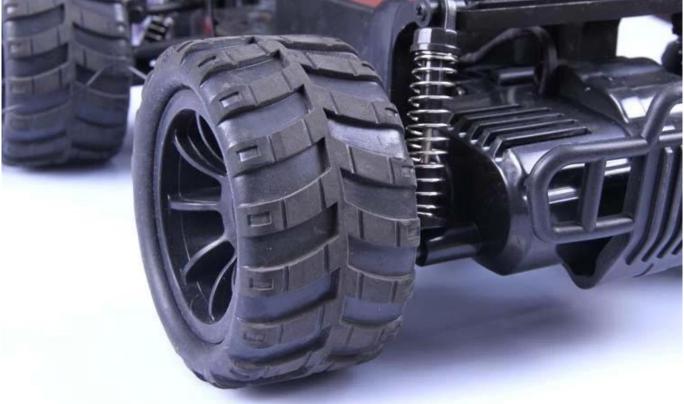

## **Technical specifications**

- \* Material: ABS
- \* Color: Black / Blue
- \* Scale: 1: 16
- \* Size: 28.8 × 20.9 × 12.2 cm
- \* Channels: 4 channels
- \* Remote control frequency: 2.4 GHz
- \* Function: Turn forward / backward / left / right
- \* Battery pack car: 7.2V 600mAh NI-CD Battery Included
- \* Battery for controller: 4 x 1.5V AA batteries (not included)
- \* Remote control range: Ca. 40 meters
- \* Charging time: about 120-180 minutes
- \* Playing time: 8-10 minutes
- \* Speed: 20 km / h
- \* Suitable age: from 6 years