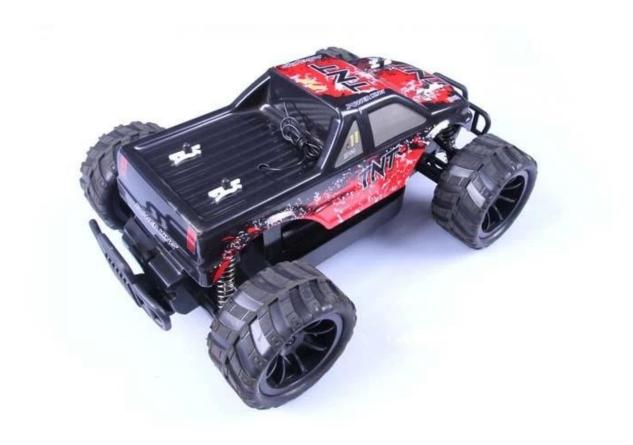

## **Technical specifications**

- \* Material: ABS
- \* Color: Black / Blue
- \* Scale: 1: 16
- \* Size: 28.8 × 20.9 × 12.2 cm
- \* Channels: 4 channels
- \* Remote control frequency: 2.4 GHz
- \* Function: Turn forward / backward / left / right
- \* Battery pack car: 7.2V 600mAh NI-CD Battery Included
- \* Battery for controller: 4 x 1.5V AA batteries (not included)
- \* Remote control range: Ca. 40 meters
- \* Charging time: about 120-180 minutes
- \* Playing time: 8-10 minutes
- \* Speed: 20 km / h
- \* Suitable age: from 6 years