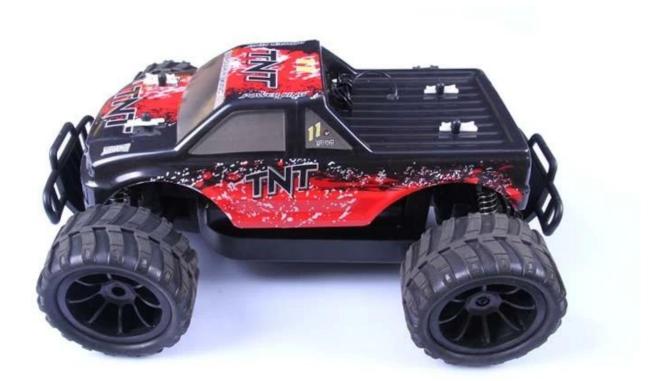

## **Technical specifications**

- \* Material: ABS
- \* Color: Black / Blue
- \* Scale: 1: 16
- \* Size: 28.8 × 20.9 × 12.2 cm
- \* Channels: 4 channels
- \* Remote control frequency: 2.4 GHz
- \* Function: Turn forward / backward / left / right
- \* Battery pack car: 7.2V 600mAh NI-CD Battery Included
- \* Battery for controller: 4 x 1.5V AA batteries (not included)
- \* Remote control range: Ca. 40 meters
- \* Charging time: about 120-180 minutes
- \* Playing time: 8-10 minutes
- \* Speed: 20 km / h
- \* Suitable age: from 6 years