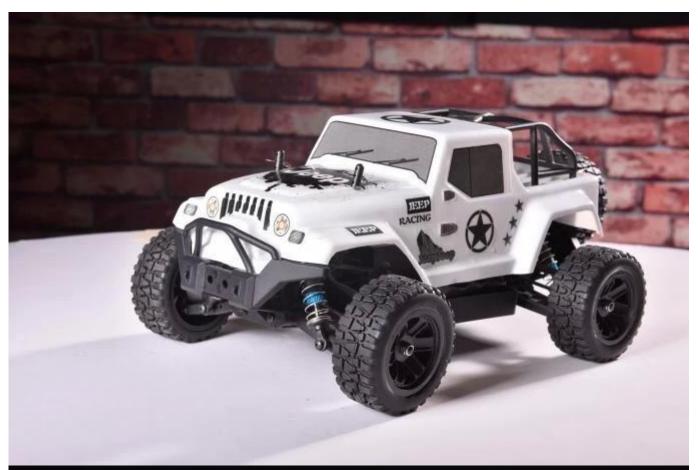

## **Highlights**

- \*Ball Bearing For the Whole
- \*High performance Servo
- \*4WD shaft-driven drivetrain
- \*Oil filled shocks
- \*Four wheel independent suspension
- \*High End Rubber Tires

## **Specifications**

- \* Material: ABS \* Color: White/Grey
- \* Scale: 1:16
- \* Dimensions: 32.2×21.4×12.8 CM
- \* Channels: 4 Channels
- \* Remote Control Frequency: 2.4GHz
- \* Function: Forward/Backward/Turn Left/Turn Right
- \* Battery for Car: Li-poly 7.4V 1500MAh Rechargeable Battery Pack Included
- \* Battery for Controller: 4 x 1.5V AA batteries (Not included)
- \* Remote Control Range: Approx 100 meters
- \* Charging Time: Approx 120 minutes \* Playing Time: Approx 14 minutes
- \* Speed: 38KM/H
- \* Suitable ages: Above 6 Years old