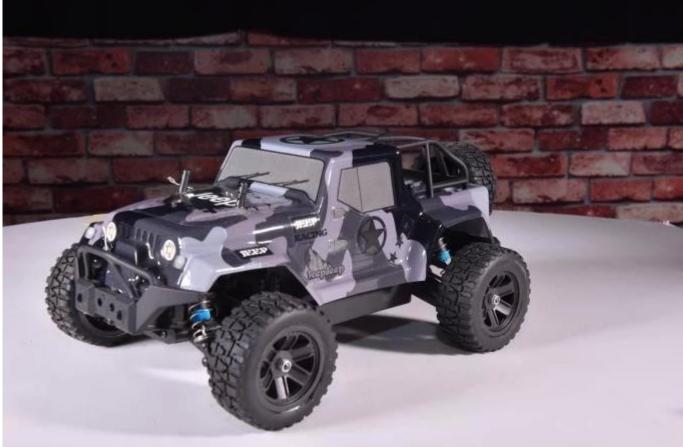

## **Specifications**

- \* Material: ABS \* Color: White/Grey
- \* Scale: 1:16
- \* Dimensions: 32.2×21.4×12.8 CM
- \* Channels: 4 Channels
- \* Remote Control Frequency: 2.4GHz
- \* Function: Forward/Backward/Turn Left/Turn Right
- \* Battery for Car: Li-poly 7.4V 1500MAh Rechargeable Battery Pack Included
- \* Battery for Controller: 4 x 1.5V AA batteries (Not included)
- \* Remote Control Range: Approx 100 meters
- \* Charging Time: Approx 120 minutes \* Playing Time: Approx 14 minutes
- \* Speed: 38KM/H
- \* Suitable ages: Above 6 Years old