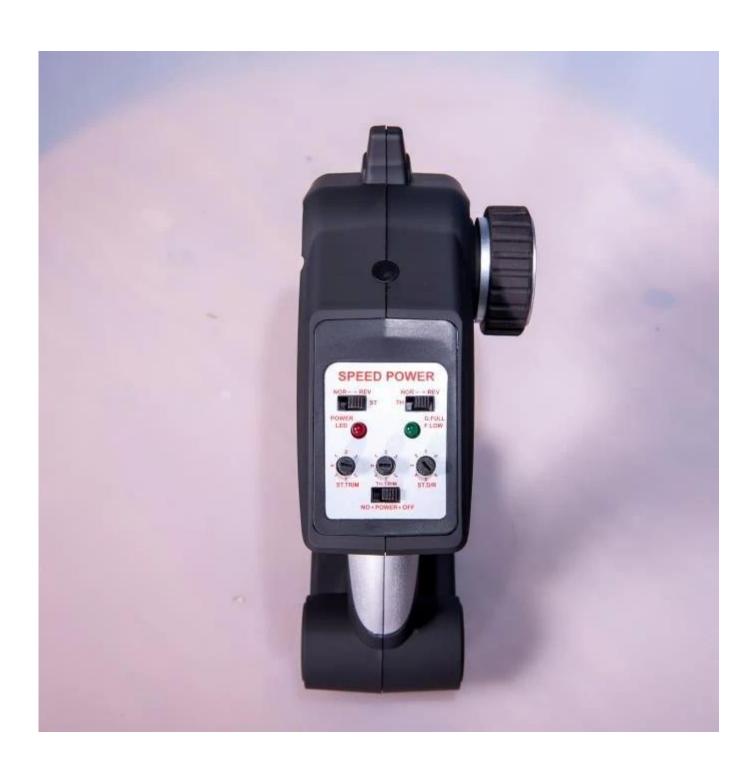

## **Specifications**

- \* Material: ABS \* Color: White/Grey
- \* Scale: 1:16
- \* Dimensions: 32.2×21.4×12.8 CM
- \* Channels: 4 Channels
- \* Remote Control Frequency: 2.4GHz
- \* Function: Forward/Backward/Turn Left/Turn Right
- \* Battery for Car: Li-poly 7.4V 1500MAh Rechargeable Battery Pack Included
- \* Battery for Controller: 4 x 1.5V AA batteries (Not included)
- \* Remote Control Range: Approx 100 meters
- \* Charging Time: Approx 120 minutes \* Playing Time: Approx 14 minutes
- \* Speed: 38KM/H
- \* Suitable ages: Above 6 Years old