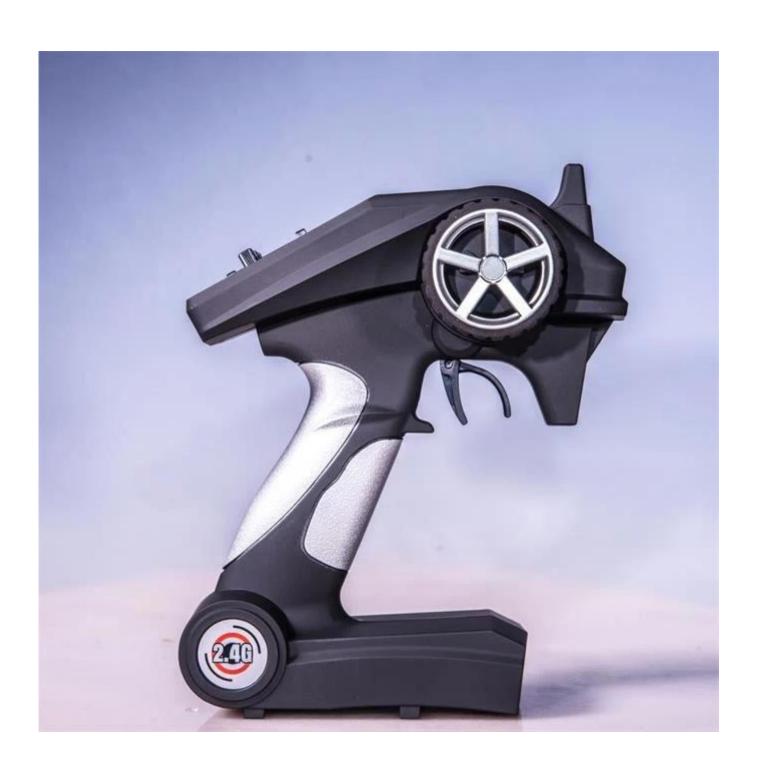

## **Specifications**

- \* Material: ABS \* Color: White/Grey
- \* Scale: 1:16
- \* Dimensions: 32.2×21.4×12.8 CM
- \* Channels: 4 Channels
- \* Remote Control Frequency: 2.4GHz
- \* Function: Forward/Backward/Turn Left/Turn Right
- \* Battery for Car: Li-poly 7.4V 1500MAh Rechargeable Battery Pack Included
- \* Battery for Controller: 4 x 1.5V AA batteries (Not included)
- \* Remote Control Range: Approx 100 meters
- \* Charging Time: Approx 120 minutes \* Playing Time: Approx 14 minutes
- \* Speed: 38KM/H
- \* Suitable ages: Above 6 Years old

## **Package Content**

- 1 x Car
- 1 x Controller
- 1 x Li-poly 7.4V 1500MAh Rechargeable Battery
- 1 x Charger
- 1 x Inner Six Corner Sleeve
- 1 x Cross screwdriver
- 1 x English User Manual