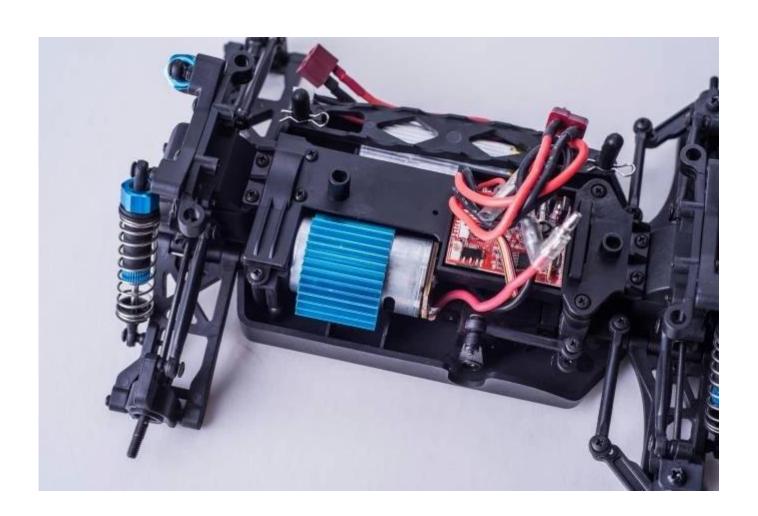

## **Highlights**

- \*Ball Bearing For the Whole
- \*High performance Servo
- \*4WD shaft-driven drivetrain
- \*Oil filled shocks
- \*Four wheel independent suspension
- \*High End Rubber Tires

## **Specifications**

- \* Material: ABS \* Color: White/Grey
- \* Scale: 1:16
- \* Dimensions: 32.2×21.4×12.8 CM
- \* Channels: 4 Channels
- \* Remote Control Frequency: 2.4GHz
- \* Function: Forward/Backward/Turn Left/Turn Right
- \* Battery for Car: Li-poly 7.4V 1500MAh Rechargeable Battery Pack Included
- \* Battery for Controller: 4 x 1.5V AA batteries (Not included)
- \* Remote Control Range: Approx 100 meters
- \* Charging Time: Approx 120 minutes \* Playing Time: Approx 14 minutes
- \* Speed: 38KM/H
- \* Suitable ages: Above 6 Years old