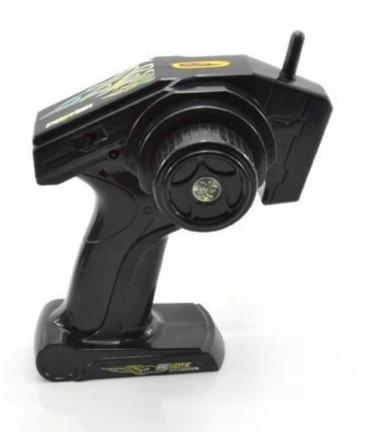

## **Specifications**

\* Material: ABS

\* Color: Black/Orange

\* Scale: 1:16

\* Dimensions: 26×20×11.5 CM

\* Channels: 4 Channels

\* Remote Control Frequency: 2.4GHz

\* Function: Forward/Backward/Turn Left/Turn Right

\* Battery for Car: NI-CD 4.8V 500MAh Rechargeable Battery Pack Included

\* Battery for Controller: 4 x 1.5V AA batteries (Not included)

\* Remote Control Range: Approx 30-40 meters

\* Charging Time: Approx 90 minutes \* Playing Time: Approx 20 minutes