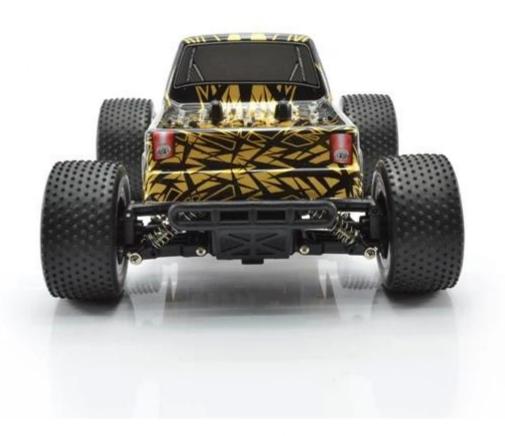

## **Specifications**

\* Material: ABS

\* Color: Black/Orange

\* Scale: 1:16

\* Dimensions: 26×20×11.5 CM

\* Channels: 4 Channels

\* Remote Control Frequency: 2.4GHz

\* Function: Forward/Backward/Turn Left/Turn Right

\* Speed:25KM/H

\* Suitable ages: Above 6 Years old