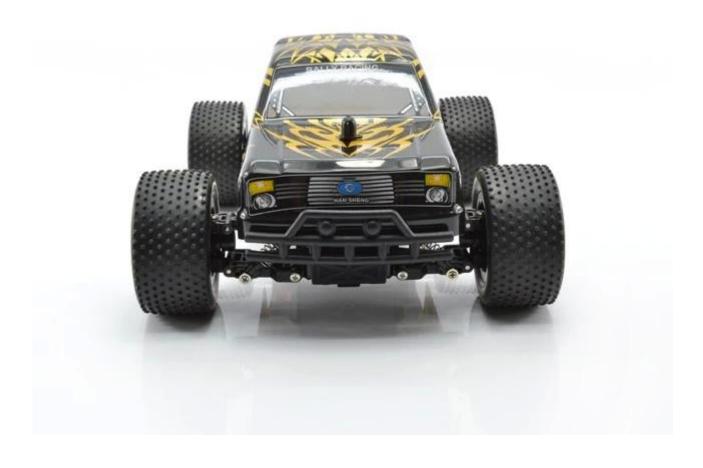

## **Specifications**

\* Material: ABS

\* Color: Black/Orange

\* Scale: 1:16

\* Dimensions: 26×20×11.5 CM

\* Channels: 4 Channels

\* Remote Control Frequency: 2.4GHz

\* Function: Forward/Backward/Turn Left/Turn Right

\* Speed:25KM/H

\* Suitable ages: Above 6 Years old