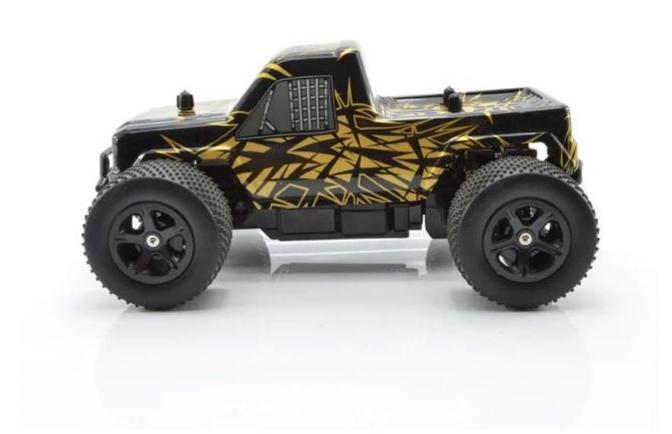

## **Specifications**

\* Material: ABS

\* Color: Black/Orange

\* Scale: 1:16

\* Dimensions: 26×20×11.5 CM

\* Channels: 4 Channels

\* Remote Control Frequency: 2.4GHz

\* Function: Forward/Backward/Turn Left/Turn Right