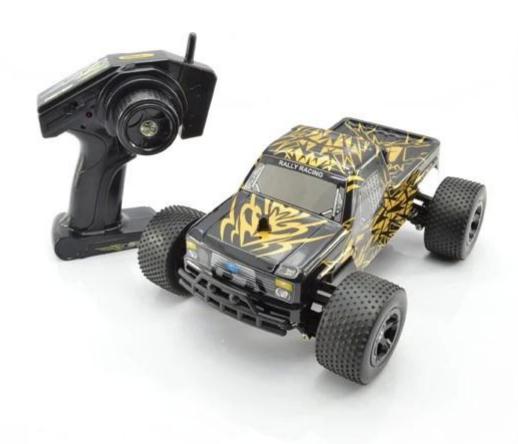

## **Highlights**

- \*1/16 scale model high speed car
- \*High quality,Competive price

## **Specifications**

\* Material: ABS

\* Color: Black/Orange

\* Scale: 1:16

\* Dimensions: 26×20×11.5 CM

\* Channels: 4 Channels

\* Remote Control Frequency: 2.4GHz

\* Function: Forward/Backward/Turn Left/Turn Right