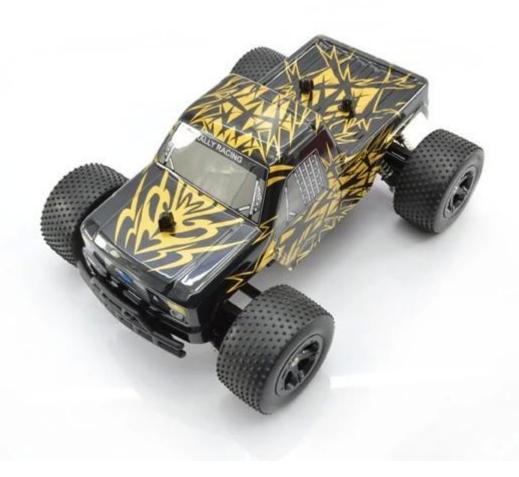

## **Specifications**

\* Material: ABS

\* Color: Black/Orange

\* Scale: 1:16

\* Dimensions: 26×20×11.5 CM

\* Channels: 4 Channels

\* Remote Control Frequency: 2.4GHz

\* Function: Forward/Backward/Turn Left/Turn Right