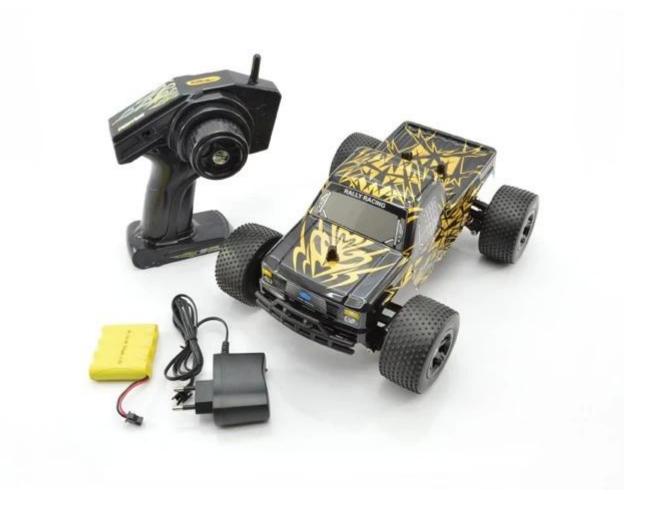

## **Package Content**

1 x Car

1 x Controller

1 x NI-CD 4.8V 500MAh Rechargeable Battery

1 x Charger