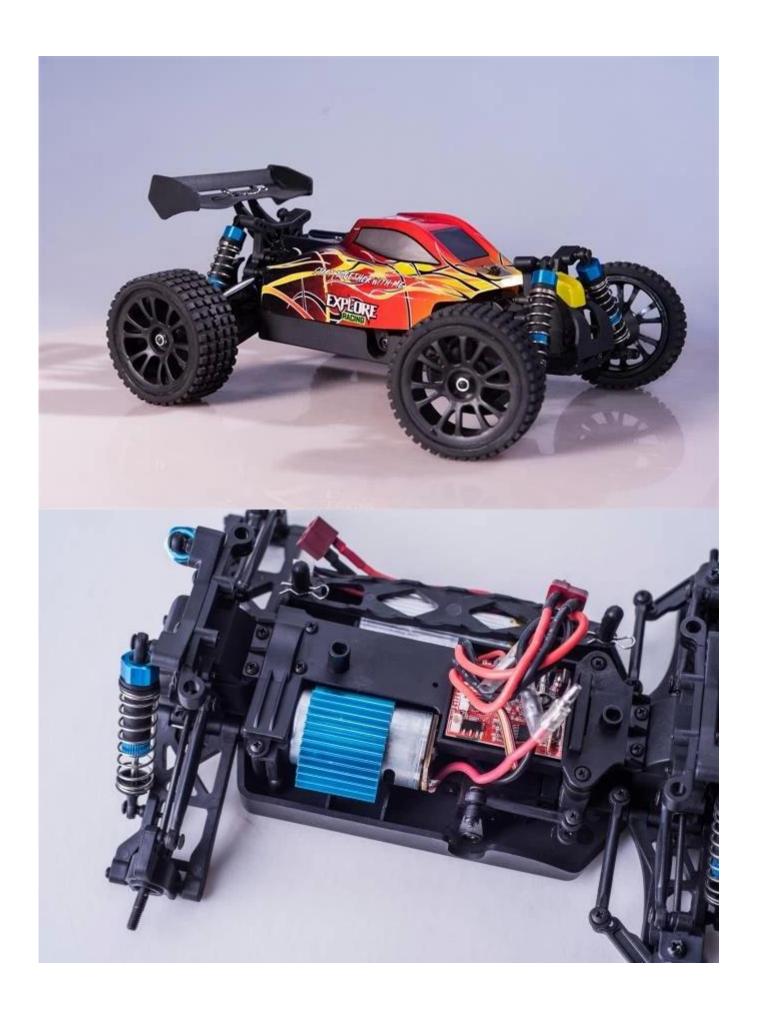

## **Highlights**

- \*Ball Bearing For the Whole
- \*High performance Servo
- \*4WD shaft-driven drivetrain
- \*Oil filled shocks
- \*Four wheel independent suspension
- \*High End Rubber Tires

## **Specifications**

- \* Material: ABS
- \* Color: Blue/Orange
- \* Scale: 1:16
- \* Dimensions: 25.5×21.5×10 CM
- \* Channels: 4 Channels
- \* Remote Control Frequency: 2.4GHz
- \* Function: Forward/Backward/Turn Left/Turn Right
- \* Battery for Car: Li-poly 7.4V 1500MAh Rechargeable Battery Pack Included
- \* Battery for Controller: 4 x 1.5V AA batteries (Not included)
- \* Remote Control Range: Approx 100 meters
- \* Charging Time: Approx 120 minutes \* Playing Time: Approx 14 minutes
- \* Speed: 38KM/H
- \* Suitable ages: Above 6 Years old