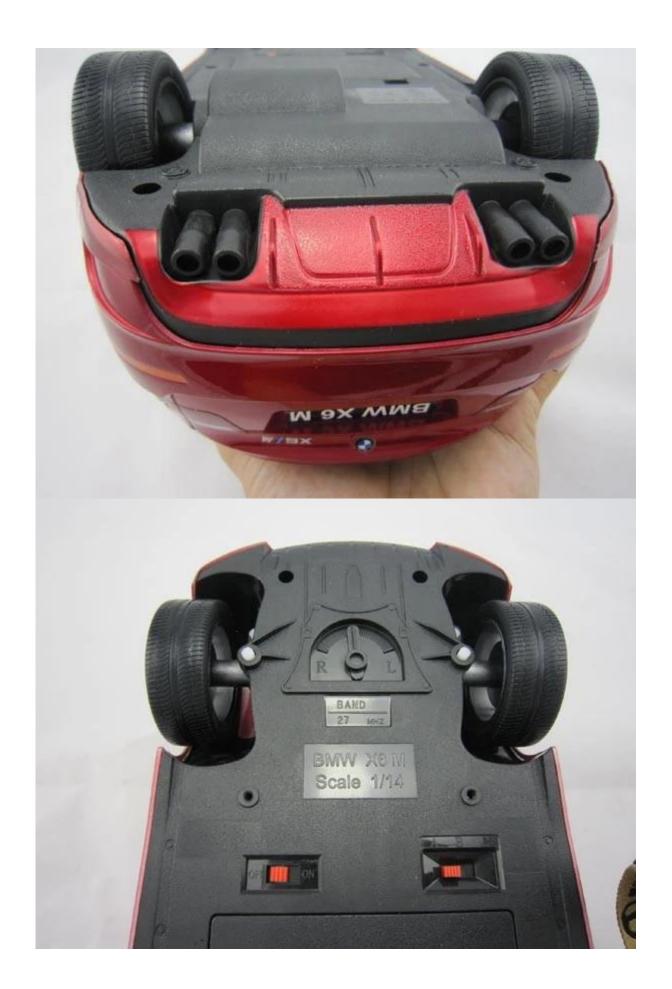

## **Specifications**

\* Material: ABS \* Color: Red/Bule \* Scale: 1:14

\* Dimensions: 34.5×13.7×10 CM

\* Channels: 4 Channels

\* Remote Control Frequency: 27MHz

\* Function: Forward/Backward/Turn Left/Turn Right/Light

\* Battery for Car: NI-CD 4.8V 500mAh Rechargeable Battery Pack Included

\* Battery for Controller: 2 x 1.5V AA batteries (Not included)

\* Remote Control Range: Approx 15 meters \* Charging Time: Approx 120 minutes \* Playing Time: Approx 20 minutes \* Suitable ages: Above 6 Years old