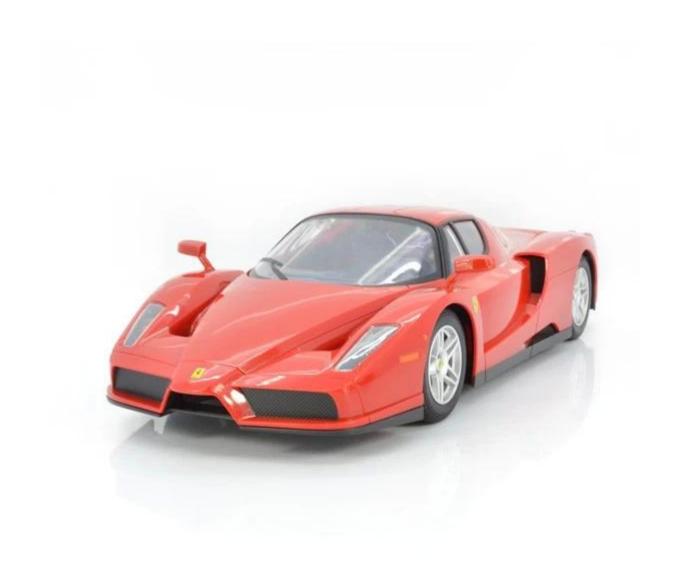

## **Specifications**

- \* Material: ABS
- \* Color: Red
- \* Scale: 1:14
- \* Dimensions: 33×17×8 CM
- \* Channels: 4 Channels
- \* Remote Control Frequency: 27MHz
- \* Function: Forward/Backward/Turn Left/Turn Right/Light
- \* Battery for Car: NI-CD 4.8V 500mAh Rechargeable Battery Pack Included
- \* Battery for Controller: 2 x 1.5V AA batteries (Not included)
- \* Remote Control Range: Approx 15 meters
- \* Charging Time: Approx 120 minutes
- \* Playing Time: Approx 20 minutes
- \* Suitable ages: Above 6 Years old