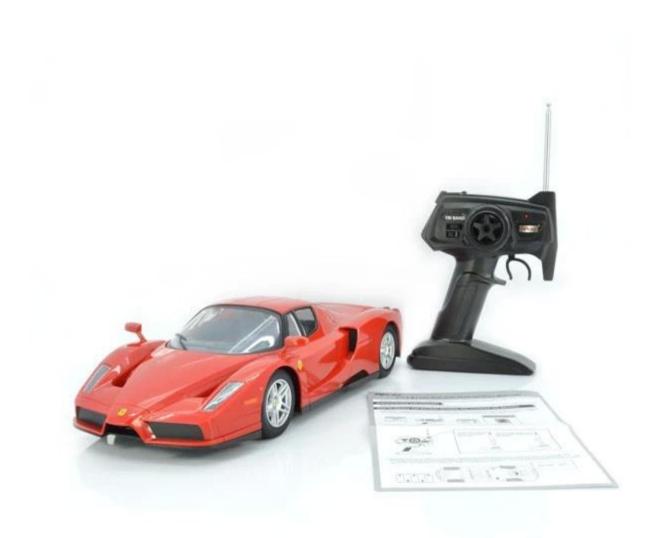

## **Package Content**

1 x <u>Car</u>

- 1 x NI-CD 4.8V 500mAh Rechargeable Battery
- 1 x Controller
- 1 x Charger
- 1 x English User Manual