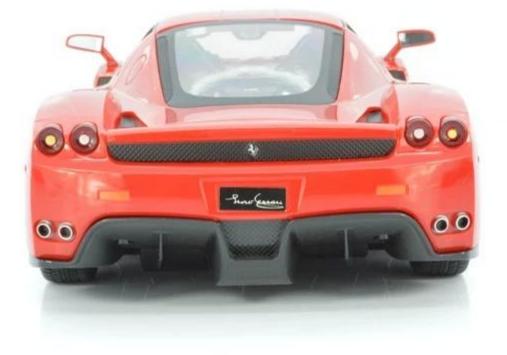

## **Specifications**

- \* Material: ABS
- \* Color: Red
- \* Scale: 1:14
- \* Dimensions: 33×17×8 CM
- \* Channels: 4 Channels
- \* Remote Control Frequency: 27MHz
- \* Function: Forward/Backward/Turn Left/Turn Right/Light
- \* Battery for Car: NI-CD 4.8V 500mAh Rechargeable Battery Pack Included
- \* Battery for Controller: 2 x 1.5V AA batteries (Not included)
- \* Remote Control Range: Approx 15 meters
- \* Charging Time: Approx 120 minutes
- \* Playing Time: Approx 20 minutes
- \* Suitable ages: Above 6 Years old