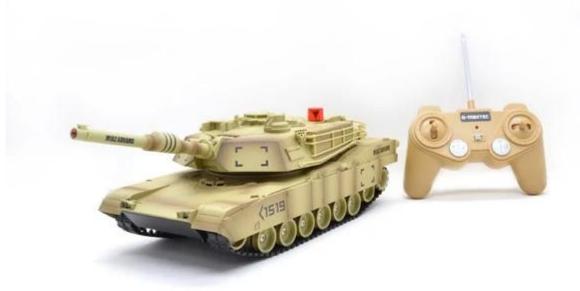

## **Specifications**

\* Material: ABS, Alloy, Electronic components, rubber track

\* Color:Camouflage∏ sand

\* Dimensions: 37.00 x 14.00 x 11.00 CM

\* Channels: 8 Channels

\* Function: Forward/Backward ,Left/Right,turret rotating and spin in circles,Climb up to 350slope,Sound effect.