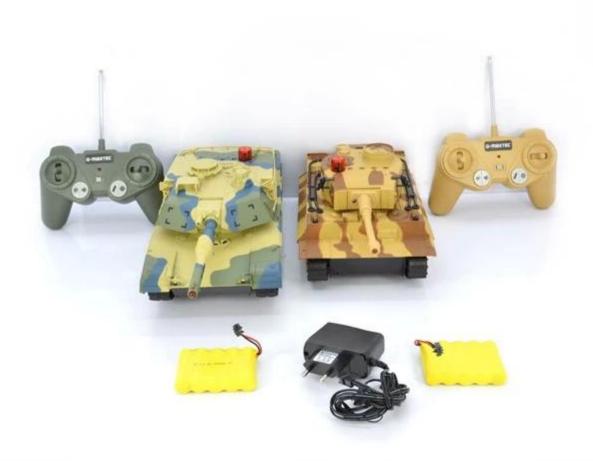

## Highlights

- \* Radio Control System
- \*Can be Operated two tanks at the same time
- \* With Presentation Function, Light and sound

\* Remote Control frequency: 27Mhz with A,B Brand,two players can play at the same time

\* Remote Control Range: Approx 3 metres

\* Vehicle Battery: NI-CD 6V400mAh Rechargeable Battery Pack Included

\* Charging Time: Approx 4-5 Hours

## Package Content

1x Battle Tank

1x Controller

1x NI-CD 6V400mA battery

1x Charger

1x Manual