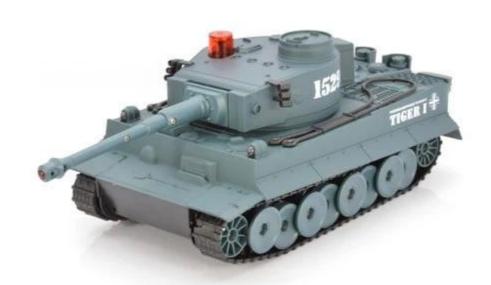

## **Specifications**

\* Material: ABS, Alloy, Electronic components, rubber track

\* Color:Camouflage∏ sand

\* Dimensions: 37.00 x 14.00 x 11.00 CM

\* Channels: 8 Channels

\* Function: Forward/Backward ,Left/Right,turret rotating and spin in circles,Climb up to 350slope,Sound effect.