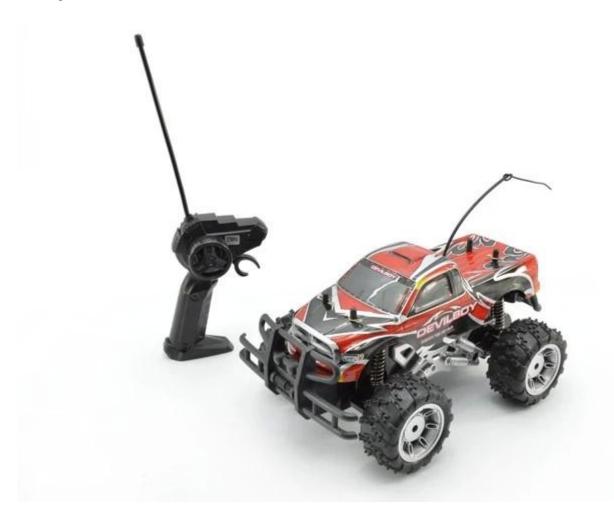

hts**

- \* Real Full Function with Better Quicker Steering
- \* Four Super Shock Absorbers
- \* Impact Resistance Bumper and Off-road Tires to Conquers All Terrain
- \* Structural Chassis and differential gears

## **Specifications**

- \* Material: ABS
- \* Color: Red/Blue/Yellow
- \* Scale: 1:14
- \* Dimensions: 31×19.5×18 CM
- \* Channels: 4 Channels
- \* Remote Control Frequency: 27MHz/40MHz
- \* Function: Forward/Backward/Turn Left/Turn Right
- \* Battery for Car: 5 x 1.5V "AA" batteries (Not included)
- \* Battery for Controller: 2 x 1.5V AA batteries (Not included)
- \* Remote Control Range: Approx 20-30 meters
- \* Playing Time: Approx 15 minutes
- \* Speed: 12KM/H
- \* Suitable ages: Above 6 Years old

## **Package Content**

- 1 x Car
- 1 x Controller
- 1 x English User Manual