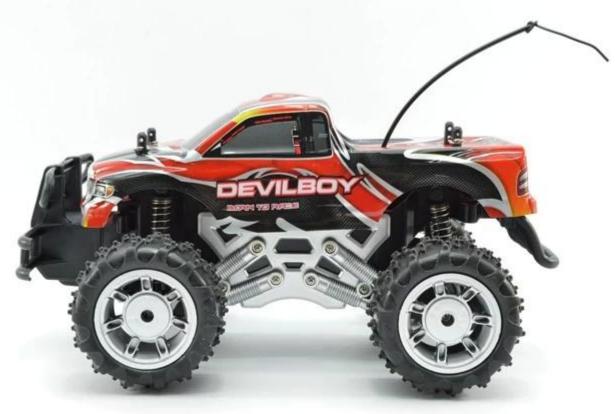

## **Highlights**

- \* Real Full Function with Better Quicker Steering
- \* Four Super Shock Absorbers
- \* Impact Resistance Bumper and Off-road Tires to Conquers All Terrain
- \* Structural Chassis and differential gears