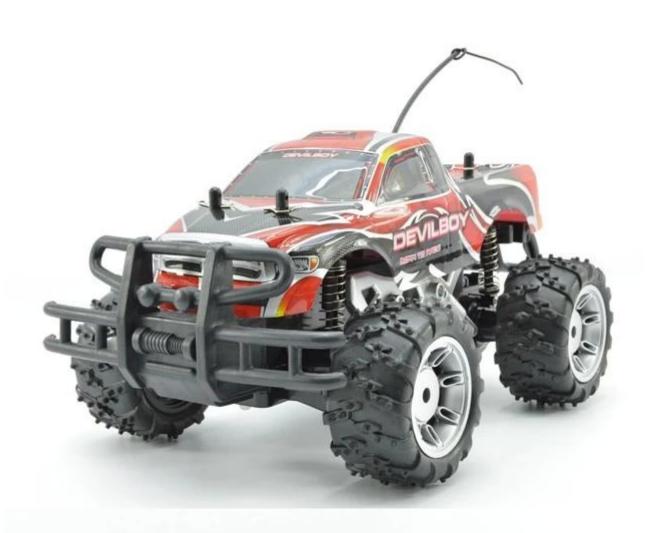

## **Highlights**

- \* Real Full Function with Better Quicker Steering
- \* Four Super Shock Absorbers
- \* Impact Resistance Bumper and Off-road Tires to Conquers All Terrain
- \* Structural Chassis and differential gears