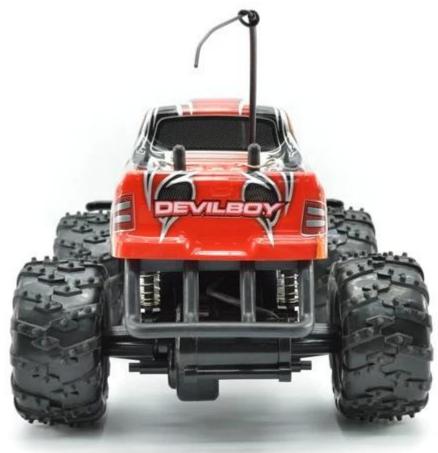

## **Highlights**

- \* Real Full Function with Better Quicker Steering
- \* Four Super Shock Absorbers
- \* Impact Resistance Bumper and Off-road Tires to Conquers All Terrain
- \* Structural Chassis and differential gears

## **Specifications**

- \* Material: ABS
- \* Color: Red/Blue/Yellow
- \* Scale: 1:14
- \* Dimensions: 31×19.5×18 CM
- \* Channels: 4 Channels
- \* Remote Control Frequency: 27MHz/40MHz
- \* Function: Forward/Backward/Turn Left/Turn Right
- \* Battery for Car: 5 x 1.5V "AA" batteries (Not included)
- \* Battery for Controller: 2 x 1.5V AA batteries (Not included)
- \* Remote Control Range: Approx 20-30 meters
- \* Playing Time: Approx 15 minutes
- \* Speed: 12KM/H
- \* Suitable ages: Above 6 Years old