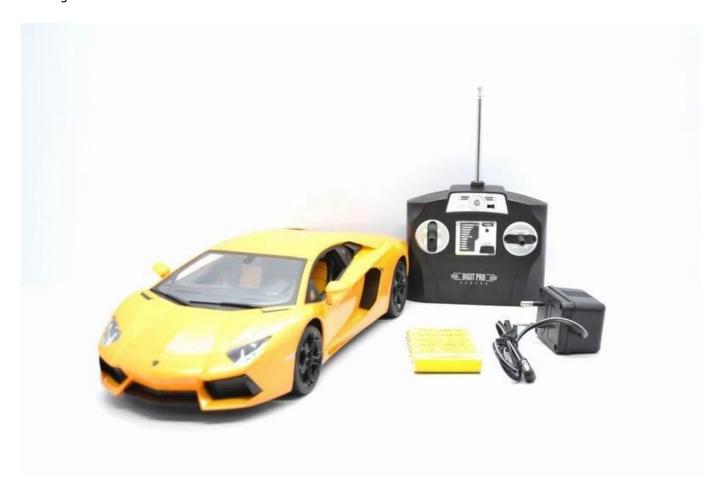

## **Package Content**

- 1 x Car
- 1 x NI-CD 6V 700MAh Rechargeable Battery
- 1 x Controller
- 1 x Charger
- 1 x English User Manual