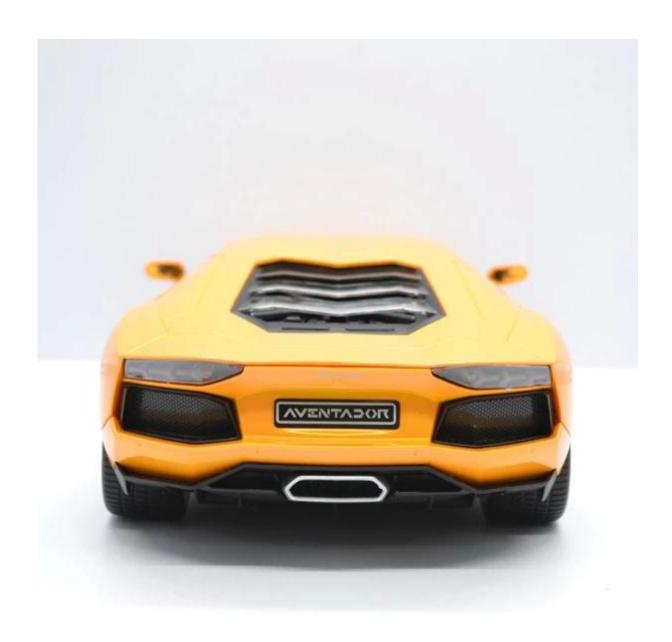

## **Specifications**

- \* Material: ABS
- \* Color: Yellow\Black\Orange
- \* Scale: 1:14
- \* Dimensions: 34×15.7×8.5 CM
- \* Channels: 4 Channels
- \* Remote Control Frequency: 27MHz
- \* Function: Forward/Backward/Turn Left/Turn Right/Light
- \* Battery for Car: NI-CD 6V 700MAh Rechargeable Battery Pack Included
- \* Battery for Controller: 1 x 9V battery (Not included)
- \* Remote Control Range: Approx 25 meters
- \* Charging Time: Approx 240 minutes
- \* Playing Time: Approx 18 minutes
- \* Suitable ages: Above 6 Years old