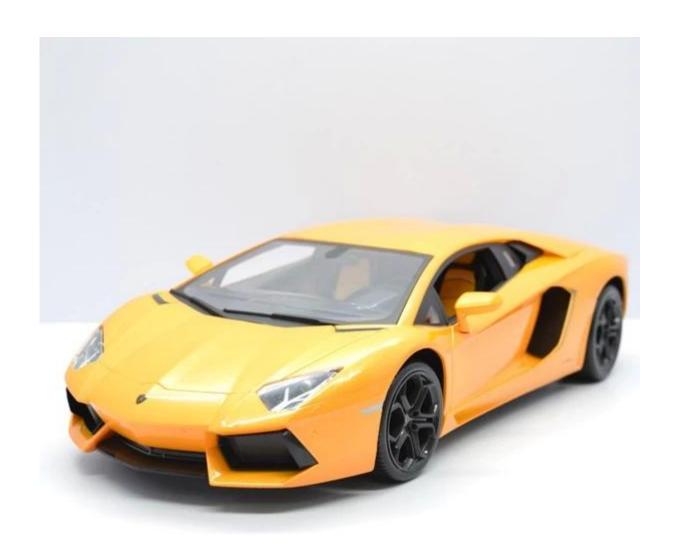

## **Specifications**

- \* Material: ABS
- \* Color: Yellow\Black\Orange
- \* Scale: 1:14
- \* Dimensions: 34×15.7×8.5 CM
- \* Channels: 4 Channels
- \* Remote Control Frequency: 27MHz
- \* Function: Forward/Backward/Turn Left/Turn Right/Light
- \* Battery for Car: NI-CD 6V 700MAh Rechargeable Battery Pack Included
- \* Battery for Controller: 1 x 9V battery (Not included)
- \* Remote Control Range: Approx 25 meters
- \* Charging Time: Approx 240 minutes
- \* Playing Time: Approx 18 minutes
- \* Suitable ages: Above 6 Years old