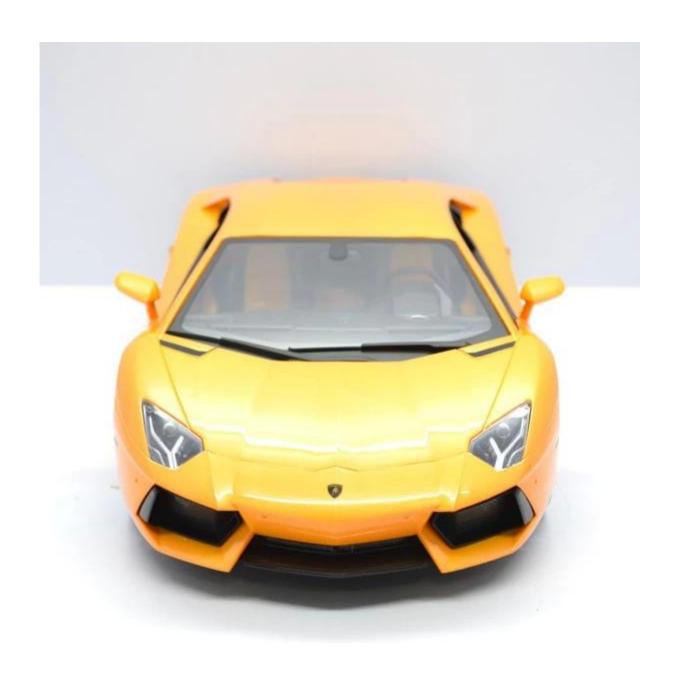

## **Specifications**

- \* Material: ABS
- \* Color: Yellow\Black\Orange
- \* Scale: 1:14
- \* Dimensions: 34×15.7×8.5 CM
- \* Channels: 4 Channels
- \* Remote Control Frequency: 27MHz
- \* Function: Forward/Backward/Turn Left/Turn Right/Light
- \* Battery for Car: NI-CD 6V 700MAh Rechargeable Battery Pack Included
- \* Battery for Controller: 1 x 9V battery (Not included)
- \* Remote Control Range: Approx 25 meters
- \* Charging Time: Approx 240 minutes
- \* Playing Time: Approx 18 minutes
- \* Suitable ages: Above 6 Years old