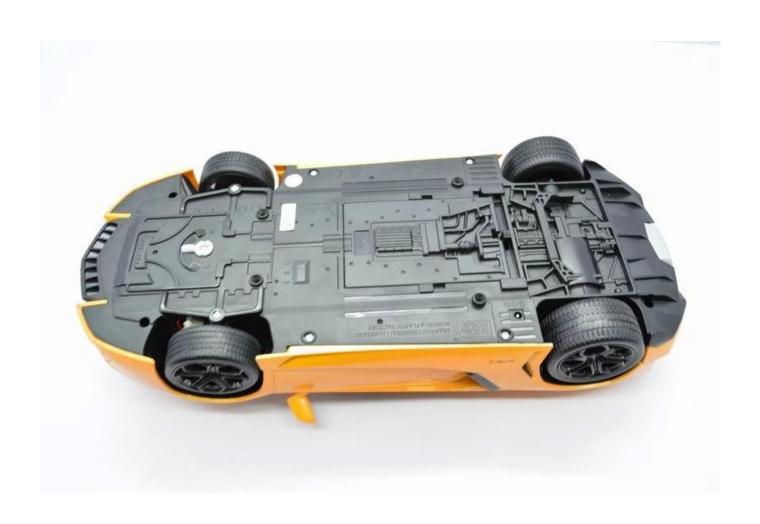

## **Specifications**

- \* Material: ABS
- \* Color: Yellow\Black\Orange
- \* Scale: 1:14
- \* Dimensions: 34×15.7×8.5 CM
- \* Channels: 4 Channels
- \* Remote Control Frequency: 27MHz
- \* Function: Forward/Backward/Turn Left/Turn Right/Light
- \* Battery for Car: NI-CD 6V 700MAh Rechargeable Battery Pack Included
- \* Battery for Controller: 1 x 9V battery (Not included)
- \* Remote Control Range: Approx 25 meters
- \* Charging Time: Approx 240 minutes
- \* Playing Time: Approx 18 minutes
- \* Suitable ages: Above 6 Years old