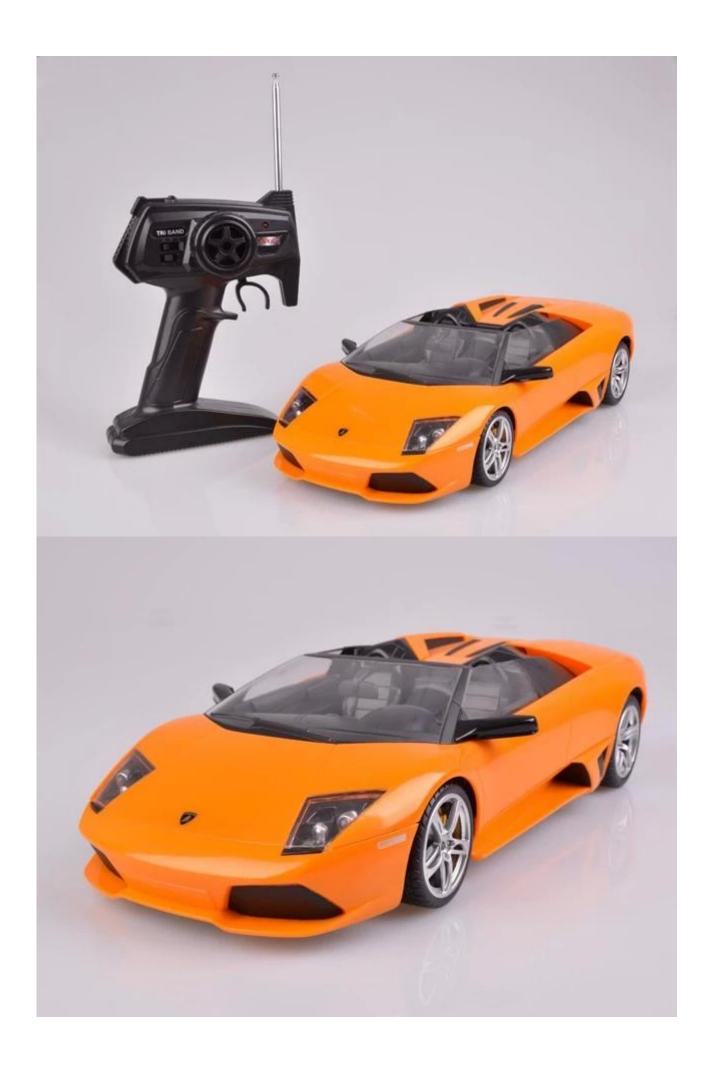

## **Specifications**

\* Material: ABS \* Color: Orange \* Scale: 1:14

\* Dimensions:  $33 \times 16 \times 6.5$  CM

\* Channels: 4 Channels

\* Remote Control Frequency: 27MHz

\* Function: Forward/Backward/Turn Left/Turn Right/Light