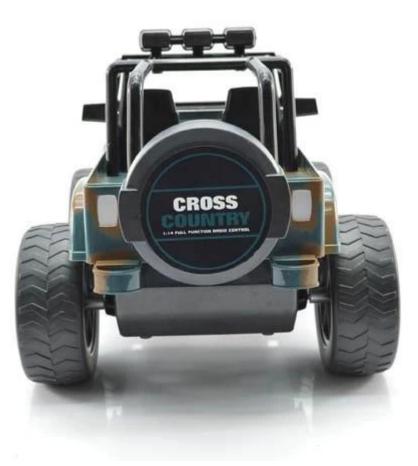

## **Specifications**

- \* Material: ABS
- \* Color: Red/Green
- \* Scale: 1:14
- \* Channels: 4 Channels
- \* Remote Control Frequency: 2.4GHz
- \* Function: Forward/Backward/Turn Left/Turn Right
- \* Battery for Car: NI-CD 4.8V 500MAh Rechargeable Battery Pack Included
- \* Battery for Controller: 4 x "AA" batteries (Not included)
- \* Remote Control Range: Approx 50 metres
- \* Charging Time: Approx 150 minutes
- \* Playing Time: Approx 20 minutes
- \* Suitable ages: Above 6 Years old