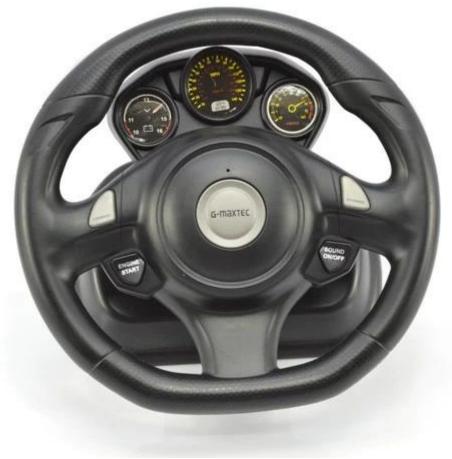

## Highlights

\*Frequency Available:2.4GHz(Up to 80 cars can be played at the same time) \*Steering Wheel Controller \*Full scale remote rear drive system

## **Package Content**

1 x <u>Car</u>

- 1 x Remote Controller
- 1 x Charger
- 1 x NI-CD 4.8V 500MAh Rechargeable Battery
- 1 x English User Manual