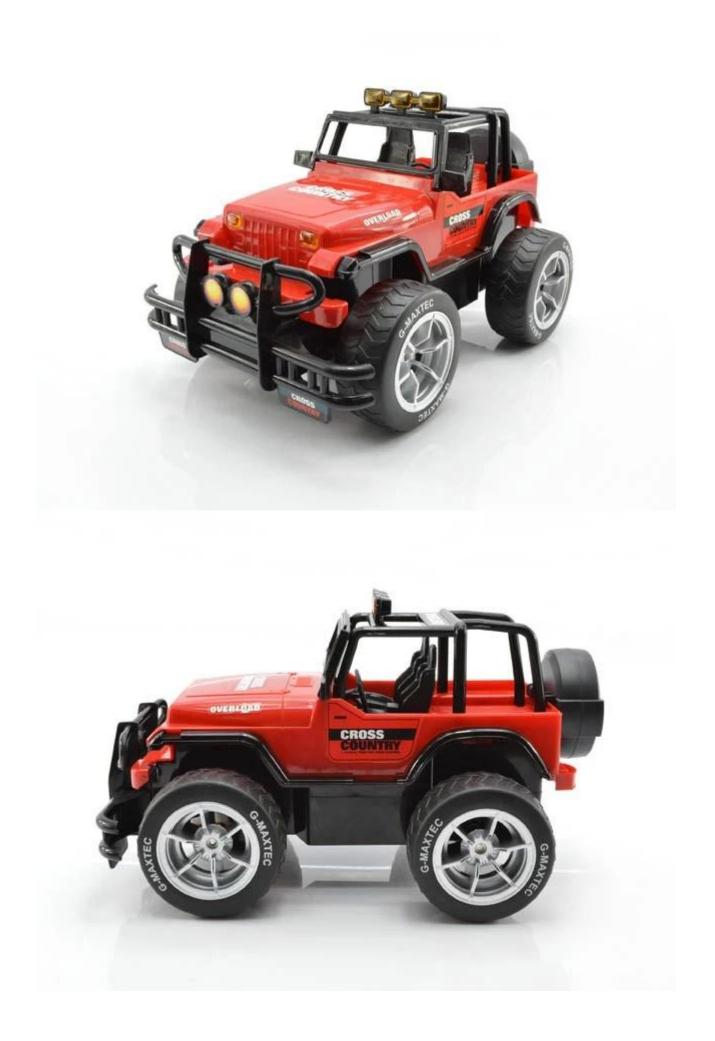

## **Specifications**

- \* Material: ABS
- \* Color: Red/Green
- \* Scale: 1:14
- \* Channels: 4 Channels
- \* Remote Control Frequency: 2.4GHz
- \* Function: Forward/Backward/Turn Left/Turn Right
- \* Battery for Car: NI-CD 4.8V 500MAh Rechargeable Battery Pack Included
- \* Battery for Controller: 4 x "AA" batteries (Not included)
- \* Remote Control Range: Approx 50 metres
- \* Charging Time: Approx 150 minutes
- \* Playing Time: Approx 20 minutes
- \* Suitable ages: Above 6 Years old

## **Package Content**

1 x <u>Car</u>

- 1 x Remote Controller
- 1 x Charger
- 1 x NI-CD 4.8V 500MAh Rechargeable Battery
- 1 x English User Manual