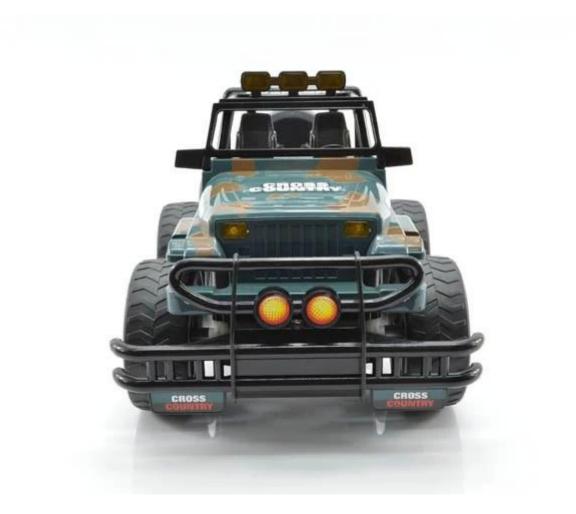

## **Specifications**

- \* Material: ABS
- \* Color: Red/Green
- \* Scale: 1:14
- \* Channels: 4 Channels
- \* Remote Control Frequency: 2.4GHz
- \* Function: Forward/Backward/Turn Left/Turn Right
- \* Battery for Car: NI-CD 4.8V 500MAh Rechargeable Battery Pack Included
- \* Battery for Controller: 4 x "AA" batteries (Not included)
- \* Remote Control Range: Approx 50 metres
- \* Charging Time: Approx 150 minutes
- \* Playing Time: Approx 20 minutes
- \* Suitable ages: Above 6 Years old