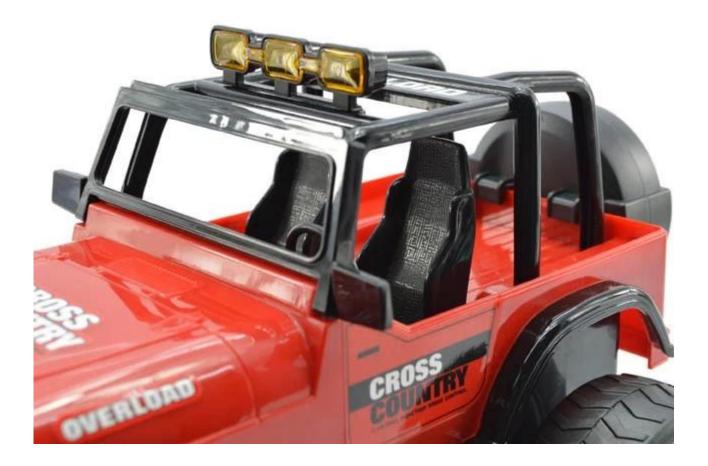

## **Specifications**

- \* Material: ABS
- \* Color: Red/Green
- \* Scale: 1:14
- \* Channels: 4 Channels
- \* Remote Control Frequency: 2.4GHz
- \* Function: Forward/Backward/Turn Left/Turn Right
- \* Battery for Car: NI-CD 4.8V 500MAh Rechargeable Battery Pack Included
- \* Battery for Controller: 4 x "AA" batteries (Not included)
- \* Remote Control Range: Approx 50 metres
- \* Charging Time: Approx 150 minutes
- \* Playing Time: Approx 20 minutes
- \* Suitable ages: Above 6 Years old