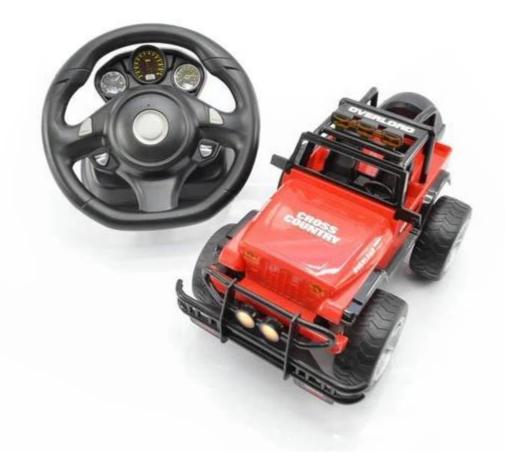

## Highlights

\*Frequency Available:2.4GHz(Up to 80 cars can be played at the same time) \*Steering Wheel Controller \*Full scale remote rear drive system

## **Specifications**

- \* Material: ABS
- \* Color: Red/Green
- \* Scale: 1:14
- \* Channels: 4 Channels
- \* Remote Control Frequency: 2.4GHz
- \* Function: Forward/Backward/Turn Left/Turn Right
- \* Battery for Car: NI-CD 4.8V 500MAh Rechargeable Battery Pack Included
- \* Battery for Controller: 4 x "AA" batteries (Not included)
- \* Remote Control Range: Approx 50 metres
- \* Charging Time: Approx 150 minutes
- \* Playing Time: Approx 20 minutes
- \* Suitable ages: Above 6 Years old

## **Package Content**

1 x <u>Car</u>

- 1 x Remote Controller
- 1 x Charger
- 1 x NI-CD 4.8V 500MAh Rechargeable Battery
- 1 x English User Manual