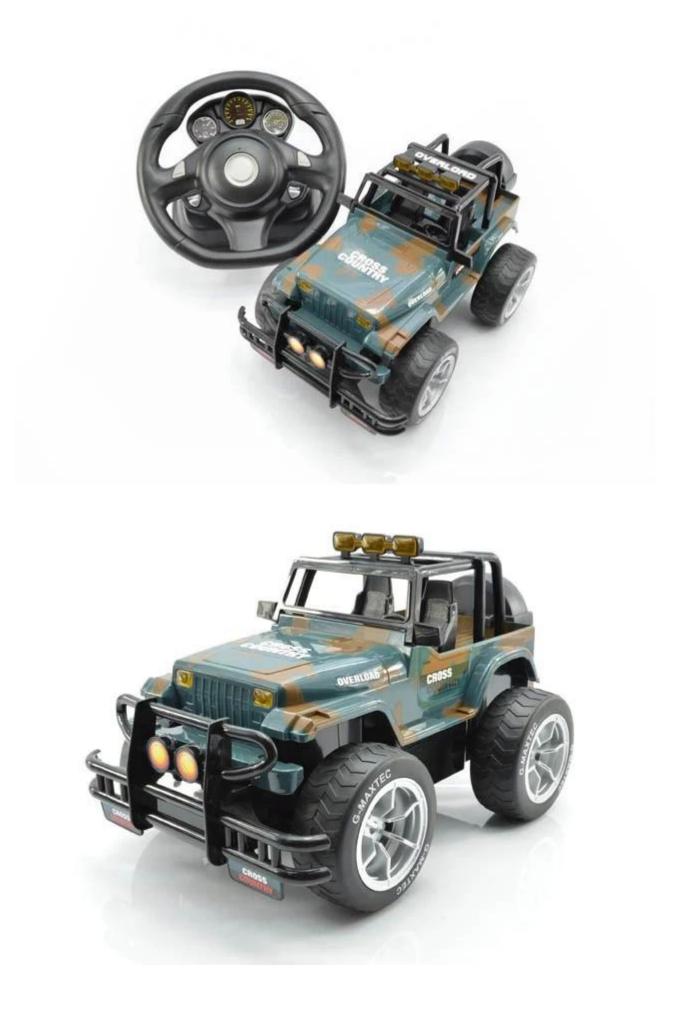

## Highlights

\*Frequency Available:2.4GHz(Up to 80 cars can be played at the same time) \*Steering Wheel Controller \*Full scale remote rear drive system

## **Specifications**

- \* Material: ABS
- \* Color: Red/Green
- \* Scale: 1:14
- \* Channels: 4 Channels
- \* Remote Control Frequency: 2.4GHz
- \* Function: Forward/Backward/Turn Left/Turn Right
- \* Battery for Car: NI-CD 4.8V 500MAh Rechargeable Battery Pack Included
- \* Battery for Controller: 4 x "AA" batteries (Not included)
- \* Remote Control Range: Approx 50 metres
- \* Charging Time: Approx 150 minutes
- \* Playing Time: Approx 20 minutes
- \* Suitable ages: Above 6 Years old

## **Package Content**

1 x <u>Car</u>

- 1 x Remote Controller
- 1 x Charger
- 1 x NI-CD 4.8V 500MAh Rechargeable Battery
- 1 x English User Manual