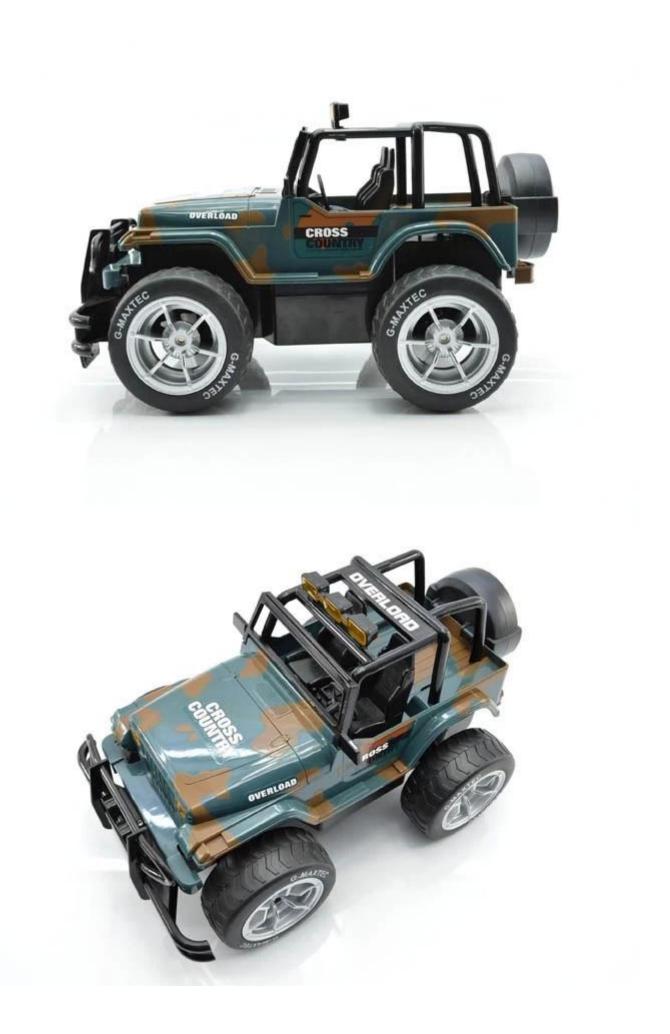

## **Specifications**

- \* Material: ABS
- \* Color: Red/Green
- \* Scale: 1:14
- \* Channels: 4 Channels
- \* Remote Control Frequency: 2.4GHz
- \* Function: Forward/Backward/Turn Left/Turn Right
- \* Battery for Car: NI-CD 4.8V 500MAh Rechargeable Battery Pack Included
- \* Battery for Controller: 4 x "AA" batteries (Not included)
- \* Remote Control Range: Approx 50 metres
- \* Charging Time: Approx 150 minutes
- \* Playing Time: Approx 20 minutes
- \* Suitable ages: Above 6 Years old