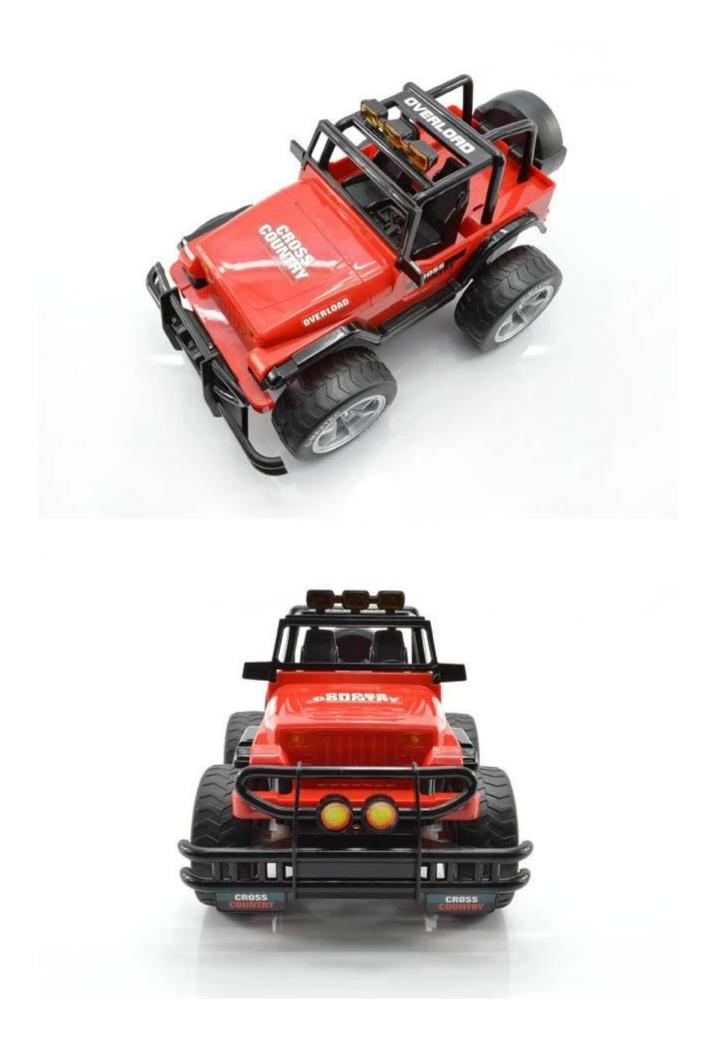

## **Specifications**

- \* Material: ABS
- \* Color: Red/Green
- \* Scale: 1:14
- \* Channels: 4 Channels
- \* Remote Control Frequency: 2.4GHz
- \* Function: Forward/Backward/Turn Left/Turn Right
- \* Battery for Car: NI-CD 4.8V 500MAh Rechargeable Battery Pack Included
- \* Battery for Controller: 4 x "AA" batteries (Not included)
- \* Remote Control Range: Approx 50 metres
- \* Charging Time: Approx 150 minutes
- \* Playing Time: Approx 20 minutes
- \* Suitable ages: Above 6 Years old

## **Package Content**

1 x <u>Car</u>

- 1 x Remote Controller
- 1 x Charger
- 1 x NI-CD 4.8V 500MAh Rechargeable Battery
- 1 x English User Manual