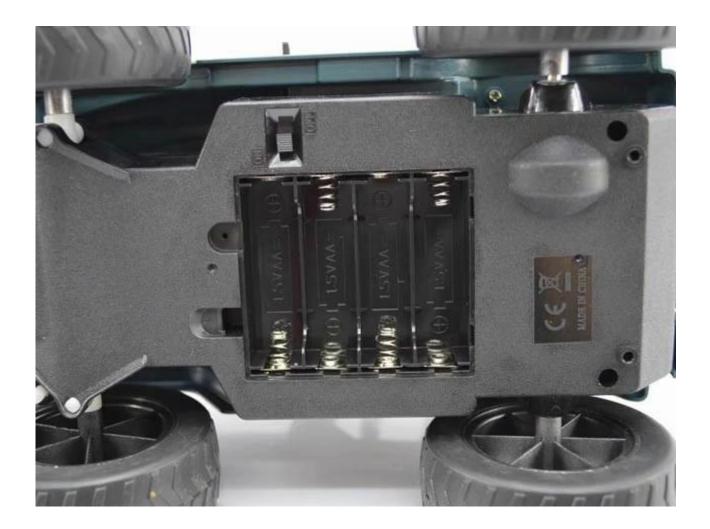

## **Specifications**

- \* Material: ABS
- \* Color: Red/Green
- \* Scale: 1:14
- \* Channels: 4 Channels
- \* Remote Control Frequency: 2.4GHz
- \* Function: Forward/Backward/Turn Left/Turn Right
- \* Battery for Car: NI-CD 4.8V 500MAh Rechargeable Battery Pack Included
- \* Battery for Controller: 4 x "AA" batteries (Not included)
- \* Remote Control Range: Approx 50 metres
- \* Charging Time: Approx 150 minutes
- \* Playing Time: Approx 20 minutes
- \* Suitable ages: Above 6 Years old