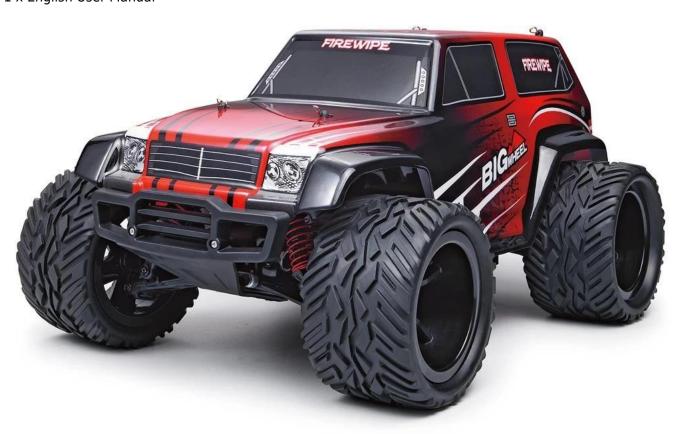

## **Specifications**

\* Material: ABS \* Colour: Red | Gray

\* Scale: 1:12

\* The size:  $40 \times 26,5 \times 20$  cm

\* Channels: 4 channels

\* Remote control frequency: 2.4 GHz

\* Function: Forward/Backward/Turn Left/Turn Right

\* Time Duration: 12 minutes

\* Speed: 35 km / h

\* Suitable age: More than 14 years