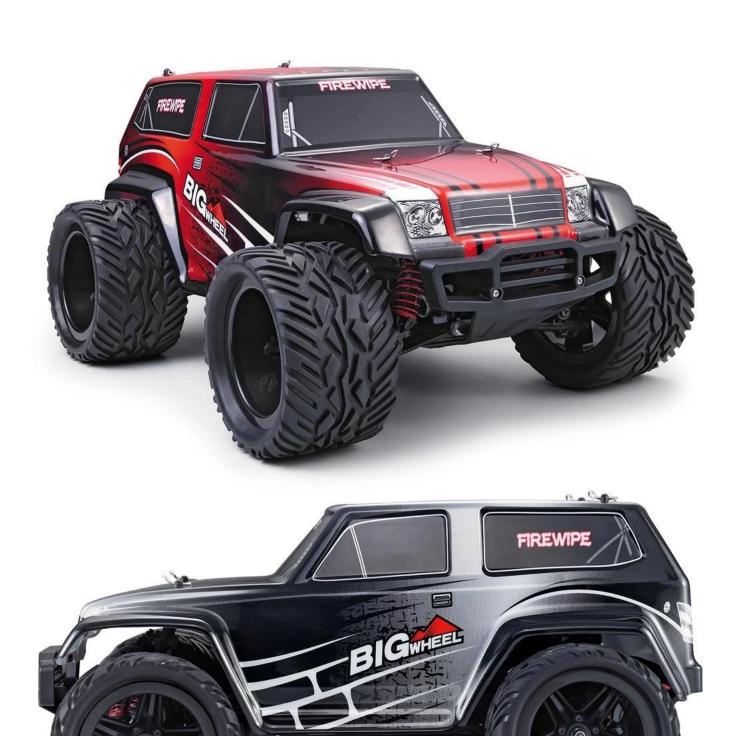

## **Specifications**

\* Material: ABS \* Colour: Red | Gray

\* Scale: 1:12

\* The size:  $40 \times 26,5 \times 20$  cm

\* Channels: 4 channels

\* Remote control frequency: 2.4 GHz

\* Function: Forward/Backward/Turn Left/Turn Right

\* Time Duration: 12 minutes

\* Speed: 35 km / h

\* Suitable age: More than 14 years