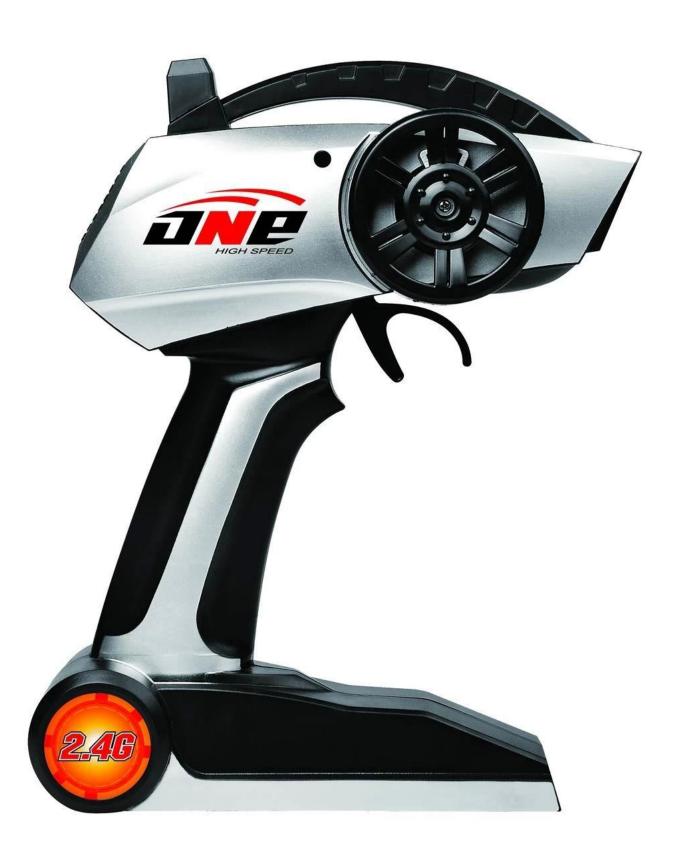

## **Specifications**

\* Material: ABS \* Colour: Red | Gray

\* Scale: 1:12

\* The size:  $40 \times 26,5 \times 20$  cm

\* Channels: 4 channels

\* Remote control frequency: 2.4 GHz

\* Function: Forward/Backward/Turn Left/Turn Right

\* Battery for Car: 7.4V 1500mAh Li-poly Rechargeable Battery Pack Included

\* Battery for controller: 4 x "AAA" batteries

\* Remote control range: approximately 50 meters

\* Charging time: about 120 minutes