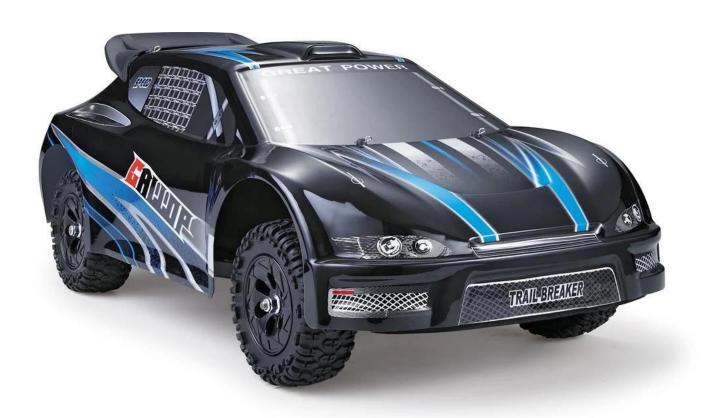

## **Specifications**

\* Material: ABS \* Colour: Red | Gray

\* Scale: 1:12

\* The size:  $40 \times 26.5 \times 20$  cm

\* Channels: 4 channels

\* Remote control frequency: 2.4 GHz

\* Function: Forward/Backward/Turn Left/Turn Right

\* Time Duration: 12 minutes

\* Speed: 35 km / h

\* Suitable age: More than 14 years