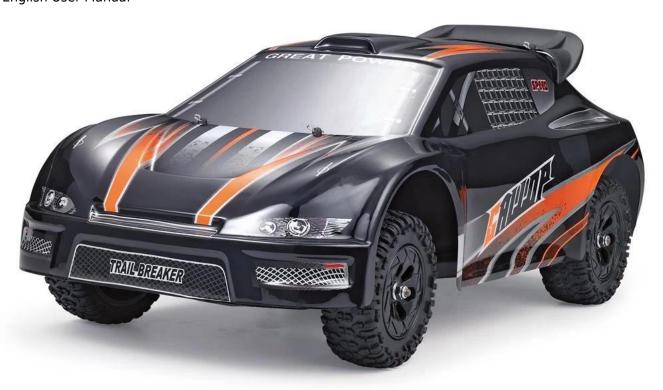

## **Specifications**

\* Material: ABS \* Colour: Red | Gray

\* Scale: 1:12

\* The size:  $40 \times 26.5 \times 20$  cm

\* Channels: 4 channels

\* Remote control frequency: 2.4 GHz

\* Function: Forward/Backward/Turn Left/Turn Right

\* Time Duration: 12 minutes

\* Speed: 35 km / h

\* Suitable age: More than 14 years