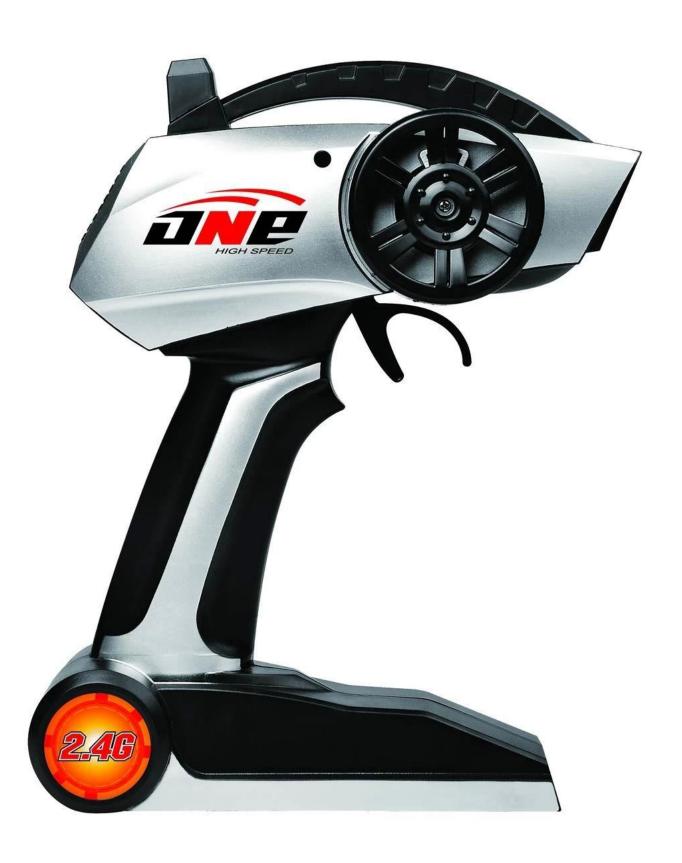

## **Specifications**

\* Material: ABS \* Colour: Red | Gray

\* Scale: 1:12

\* The size:  $40 \times 26.5 \times 20$  cm

\* Channels: 4 channels

\* Remote control frequency: 2.4 GHz

\* Function: Forward/Backward/Turn Left/Turn Right

\* Battery for Car: 7.4V 1500mAh Li-poly Rechargeable Battery Pack Included

\* Battery for controller: 4 x "AAA" batteries

\* Remote control range: approximately 50 meters

\* Charging time: about 120 minutes