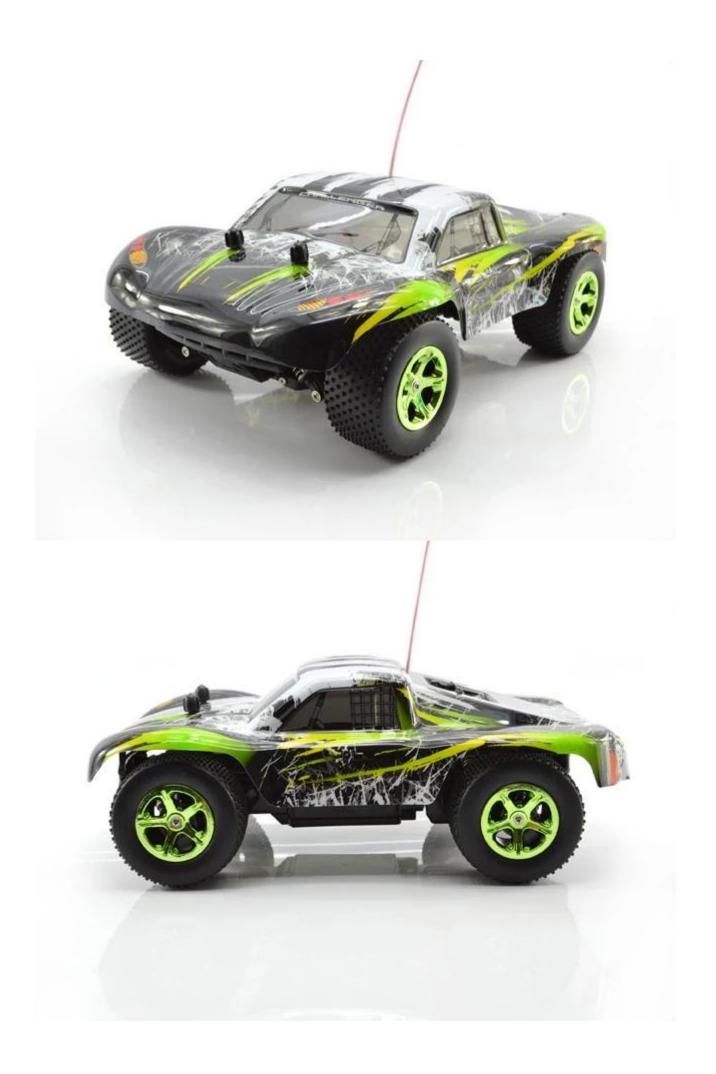

## Highlights

\*1/12 scale model high speed car \*High quality,Competive price

## Specifications

- \* Material: ABS
- \* Color: Grey/Black
- \* Scale: 1:12
- \* Dimensions: 30×25×10 CM
- \* Channels: 4 Channels
- \* Remote Control Frequency:27MHz
- \* Function: Forward/Backward/Turn Left/Turn Right
- \* Battery for Car: 3 x "AA" Batteries (Not included)
- \* Battery for Controller: 4 x "AA" Batteryies (Not included)
- \* Remote Control Range: Approx 30-40 meters
- \* Playing Time: Approx 10 minutes
- \* Speed:25KM/H
- \* Suitable ages: Above 6 Years old