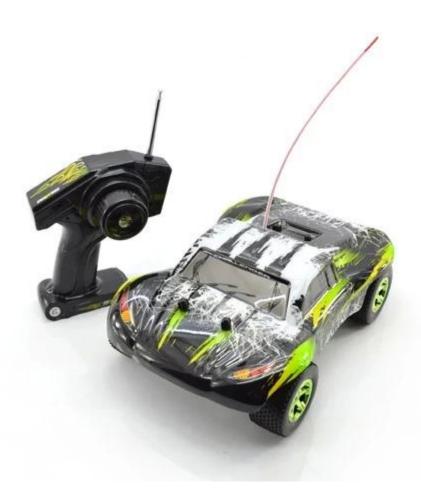

## Highlights

\*1/12 scale model high speed car \*High quality,Competive price

## Specifications

- \* Material: ABS
- \* Color: Grey/Black
- \* Scale: 1:12
- \* Dimensions: 30×25×10 CM
- \* Channels: 4 Channels
- \* Remote Control Frequency:27MHz
- \* Function: Forward/Backward/Turn Left/Turn Right
- \* Battery for Car: 3 x "AA" Batteries (Not included)
- \* Battery for Controller: 4 x "AA" Batteryies (Not included)
- \* Remote Control Range: Approx 30-40 meters
- \* Playing Time: Approx 10 minutes
- \* Speed:25KM/H
- \* Suitable ages: Above 6 Years old

## **Package Content**

1 x <u>Car</u>

1 x Controller