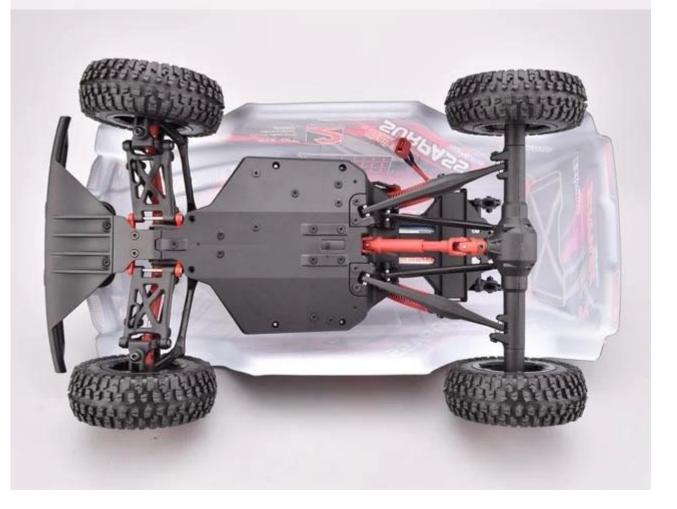

## **Highlights**

- \*Full proportional synchronization control function
- \*Planetary differential gear
- \*Damping type independent metal shock absorber