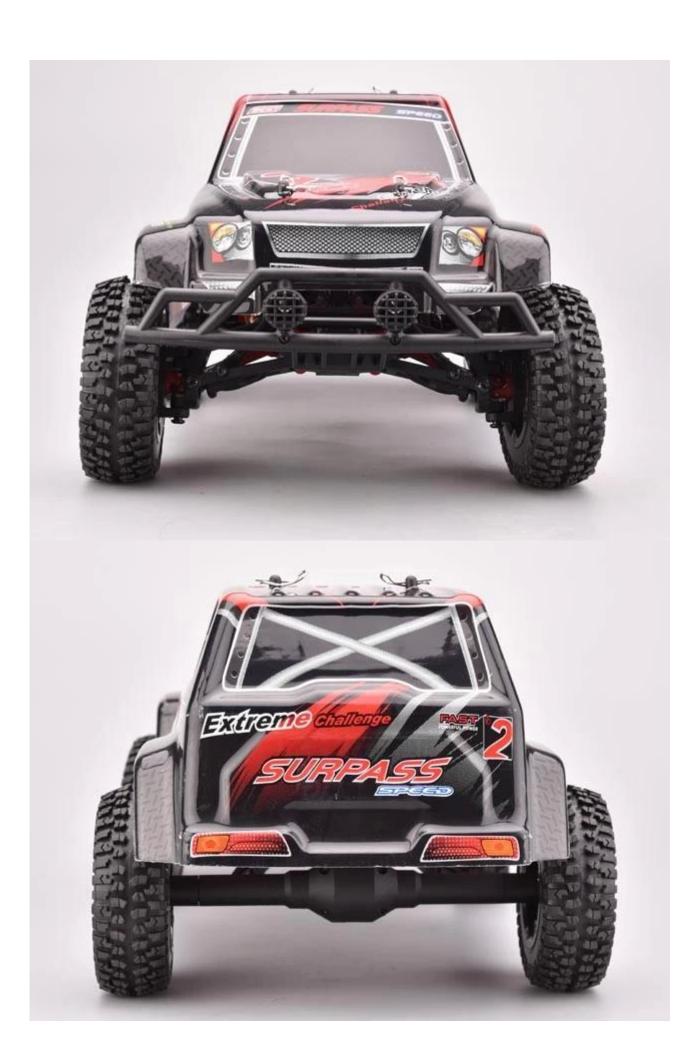

## **Specifications**

\* Material: ABS \* Color: Red/Orange

\* Scale: 1:12

\* Dimensions: 40×23.5×18.5 CM

\* Channels: 4 Channels

\* Remote Control Frequency: 2.4GHz

\* Function: Forward/Backward/Turn Left/Turn Right