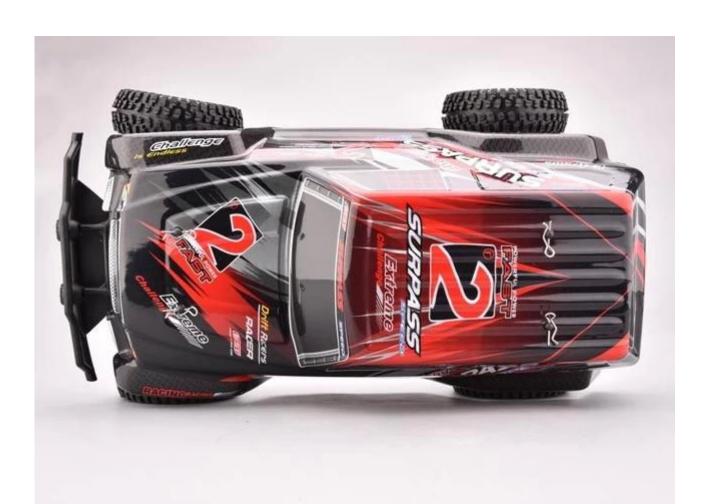

## **Specifications**

\* Material: ABS \* Color: Red/Orange

\* Scale: 1:12

\* Dimensions: 40×23.5×18.5 CM

\* Channels: 4 Channels

\* Remote Control Frequency: 2.4GHz

\* Function: Forward/Backward/Turn Left/Turn Right