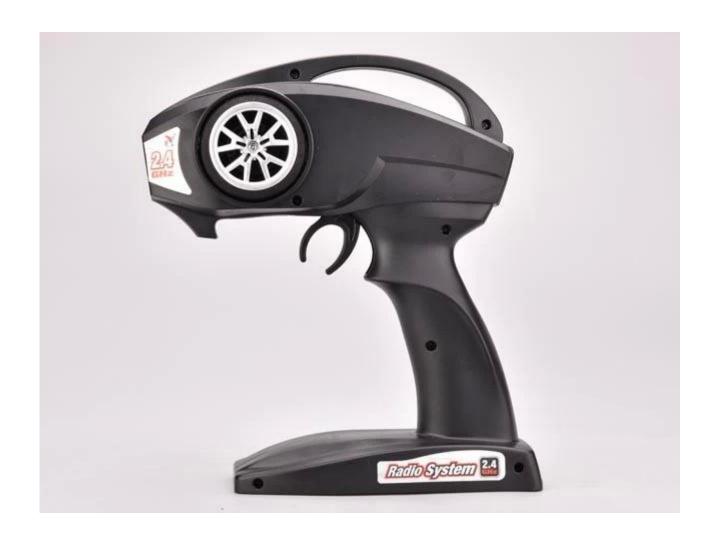

\* Battery for Car: NI-CD 7.4V 1500MAh Rechargeable Battery Pack Included

\* Battery for Controller: 4 x 1.5V AA batteries (Not included)

\* Remote Control Range: Approx 80 meters \* Charging Time: Approx 150 minutes