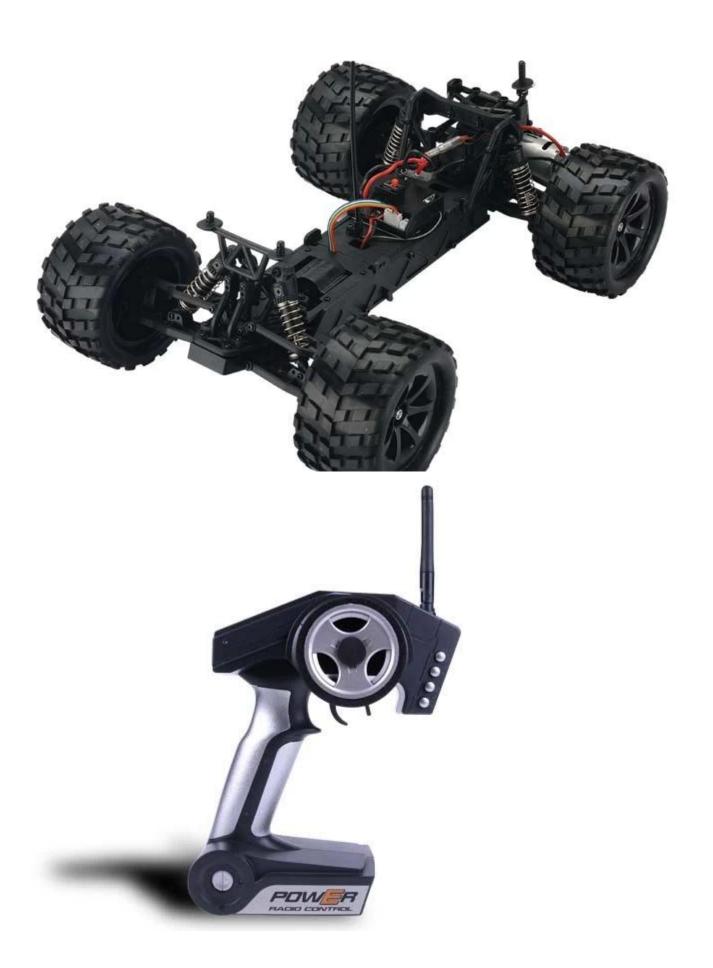

## **Highlights**

- \*Four wheel independent suspension
- \*Driving mode for the two drive
- \*Rear wheel gear differential speed

\* Battery for <u>Car</u>: 7.4V 1500mAh Li-poly Rechargeable Battery Pack Included

\* Battery for Controller: 4 x 1.5V AA batteries (Not included)

\* Remote Control Range: Approx 100 meters

\* Charging Time: Approx 180 minutes \* Playing Time: Approx 10 minutes

## **Package Content**

1 x Car

1 x Controller

1 x Charger

1 x English User Manual