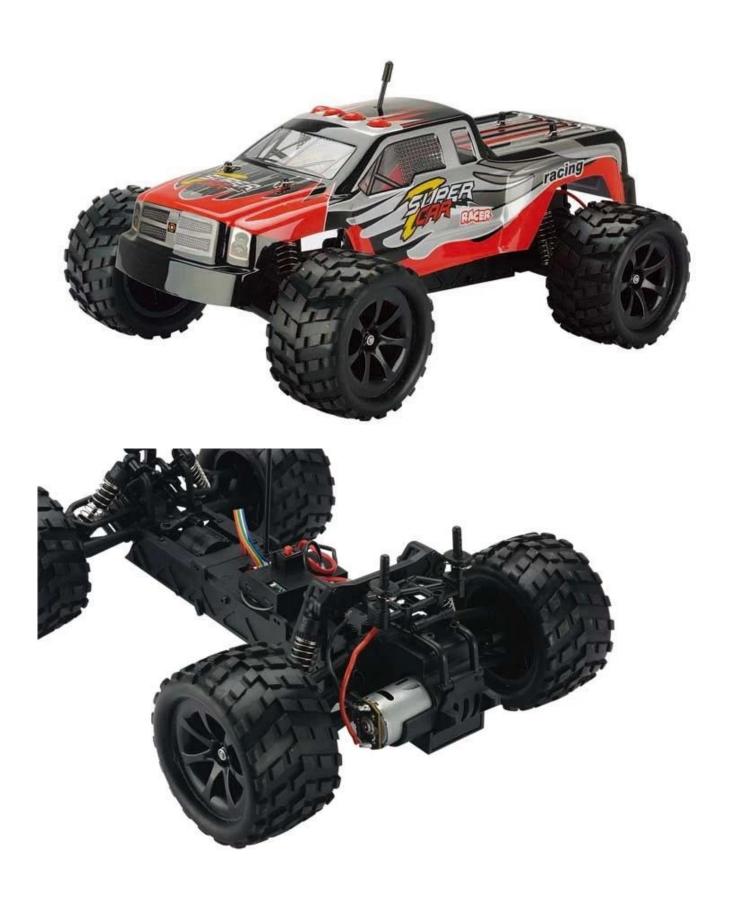

## **Highlights**

- \*Four wheel independent suspension
- \*Driving mode for the two drive
- \*Rear wheel gear differential speed

## **Specifications**

\* Material: ABS \* Color: Green/Red

\* Scale:1:12

\* Dimensions:  $39 \times 26 \times 15$  CM

\* Channels: 4 Channels

\* Remote Control Frequency: 2.4GHz

\* Function: Forward/Backward/Turn Left/Turn Right