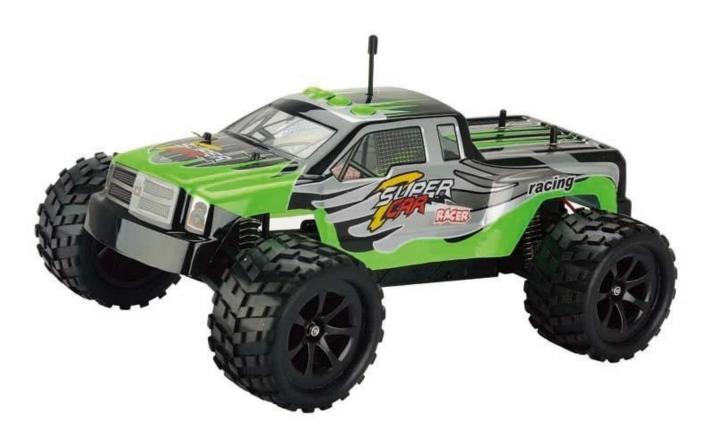

## **Specifications**

\* Material: ABS \* Color: Green/Red

\* Scale:1:12

\* Dimensions:  $39 \times 26 \times 15$  CM

\* Channels: 4 Channels

\* Remote Control Frequency: 2.4GHz

\* Function: Forward/Backward/Turn Left/Turn Right

\* Speed: 40KM/H

\* Suitable ages: Above 6 Years old