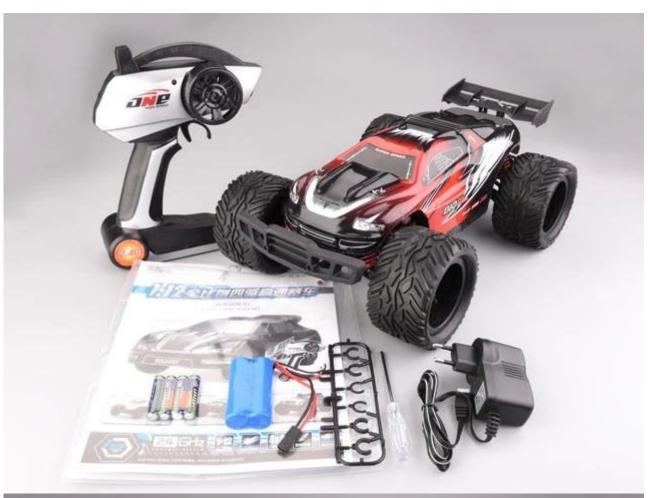

## **Package Content**

1 x Car

1 x Remote Controller

1 x Charger

1 x Vibration Damping Adjustment Ring(Large, Meduim, Small)

4 x R Type Lock

1 x Cross Wrench

4 x "AAA" Batteries

1 x English User Manual