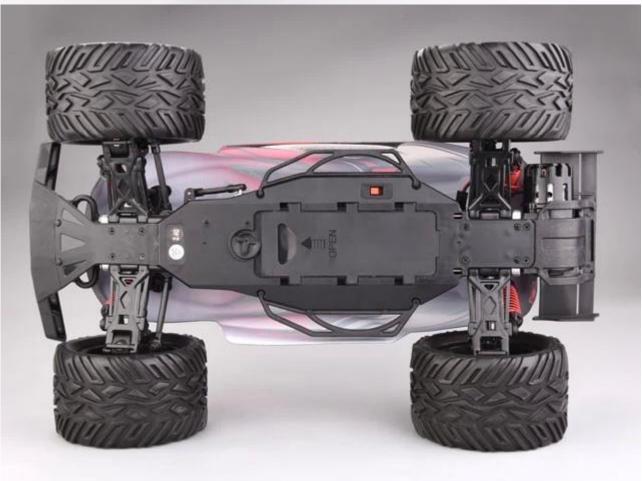

## **Highlights**

- \*Shock absorber design
- \*Have four wheel independent suspension system
- \*Configuration standard servo operation