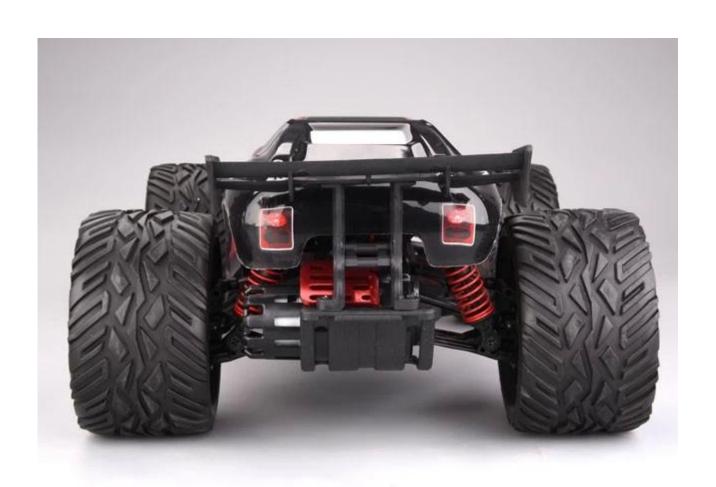

## **Highlights**

- \*Shock absorber design
- \*Have four wheel independent suspension system
- \*Configuration standard servo operation