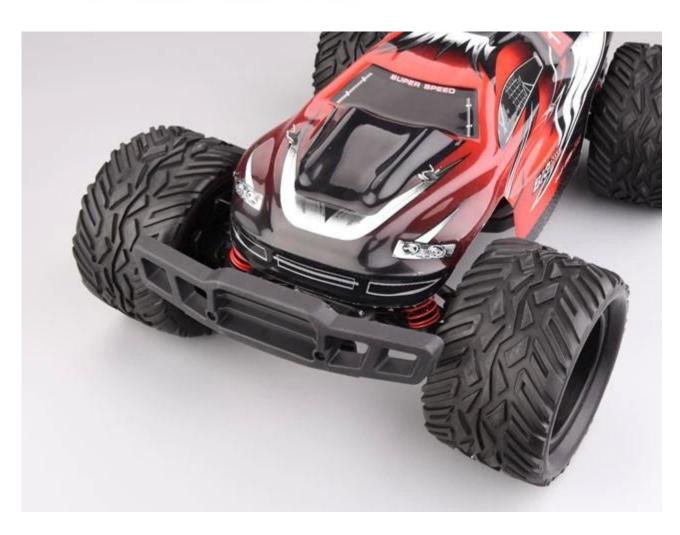

## **Highlights**

- \*Shock absorber design
- \*Have four wheel independent suspension system
- \*Configuration standard servo operation

## **Specifications**

\* Material: ABS \* Color: Red/Green

\* Scale: 1:12

\* Dimensions: 41×26.5×15 CM

\* Channels: 4 Channels

\* Remote Control Frequency: 2.4GHz

\* Function: Forward/Backward/Turn Left/Turn Right