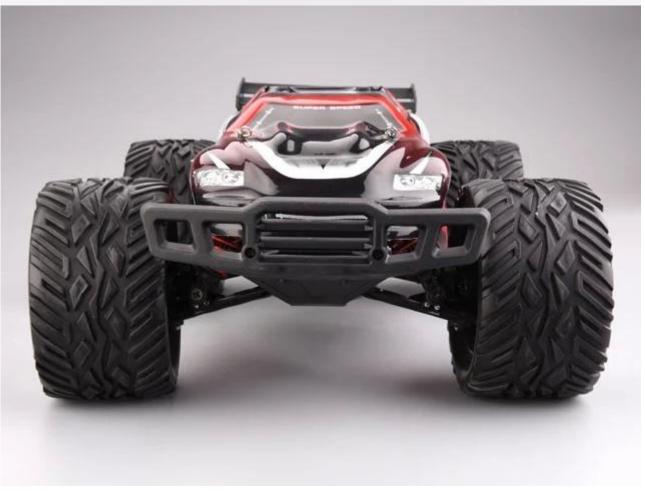

## **Highlights**

- \*Shock absorber design
- \*Have four wheel independent suspension system
- \*Configuration standard servo operation

## **Specifications**

\* Material: ABS \* Color: Red/Green

\* Scale: 1:12

\* Dimensions: 41×26.5×15 CM

\* Channels: 4 Channels

\* Remote Control Frequency: 2.4GHz

\* Function: Forward/Backward/Turn Left/Turn Right