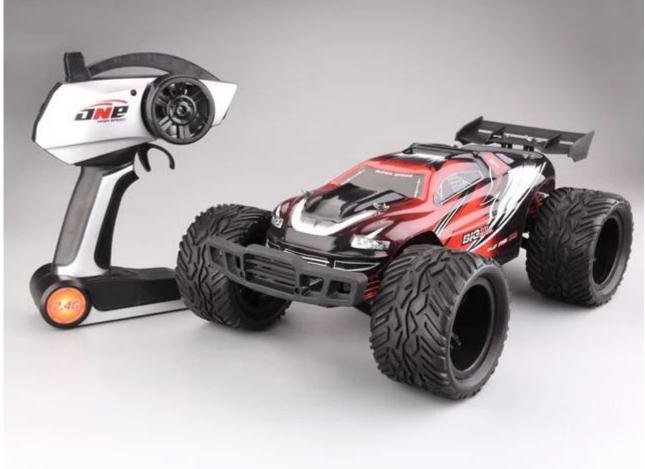

## **Specifications**

\* Material: ABS \* Color: Red/Green

\* Scale: 1:12

\* Dimensions: 41×26.5×15 CM

\* Channels: 4 Channels

\* Remote Control Frequency: 2.4GHz

\* Function: Forward/Backward/Turn Left/Turn Right