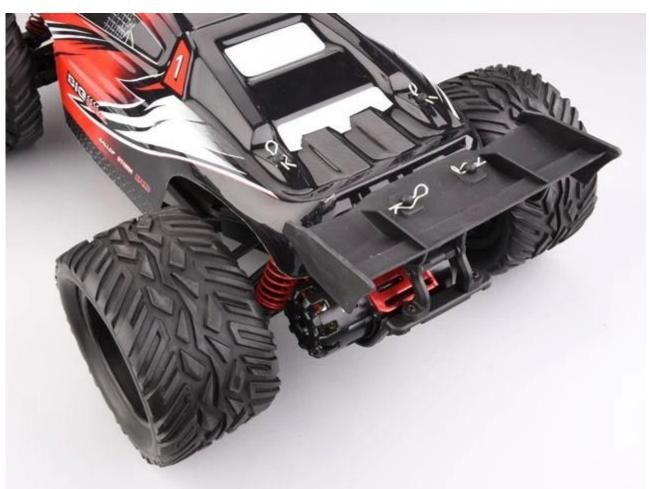

## **Highlights**

- \*Shock absorber design
- \*Have four wheel independent suspension system
- \*Configuration standard servo operation

## **Specifications**

\* Material: ABS \* Color: Red/Green

\* Scale: 1:12

\* Dimensions: 41×26.5×15 CM

\* Channels: 4 Channels

\* Remote Control Frequency: 2.4GHz

\* Function: Forward/Backward/Turn Left/Turn Right