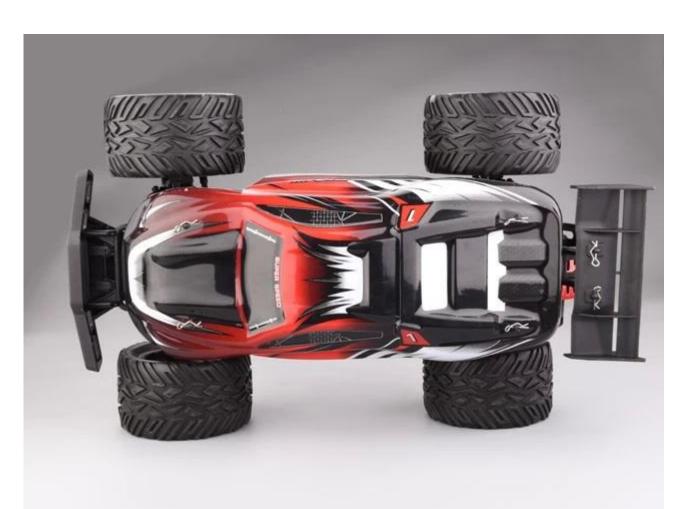

## **Highlights**

- \*Shock absorber design
- \*Have four wheel independent suspension system
- \*Configuration standard servo operation

## **Specifications**

\* Material: ABS \* Color: Red/Green

\* Scale: 1:12

\* Dimensions: 41×26.5×15 CM

\* Channels: 4 Channels

\* Remote Control Frequency: 2.4GHz

\* Function: Forward/Backward/Turn Left/Turn Right