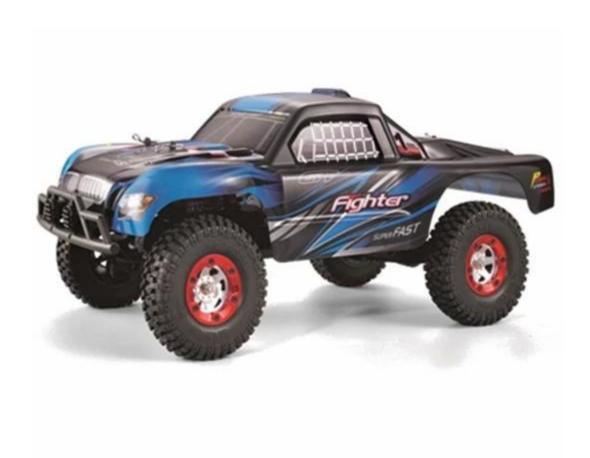

## **Specifications**

\* Material: ABS \* Color: Red/Blue \* Scale: 1:12

\* Dimensions: 42×24×17 CM \* Channels: 4 Channels

\* Remote Control Frequency: 2.4GHz

\* Function: Forward/Backward/Turn Left/Turn Right