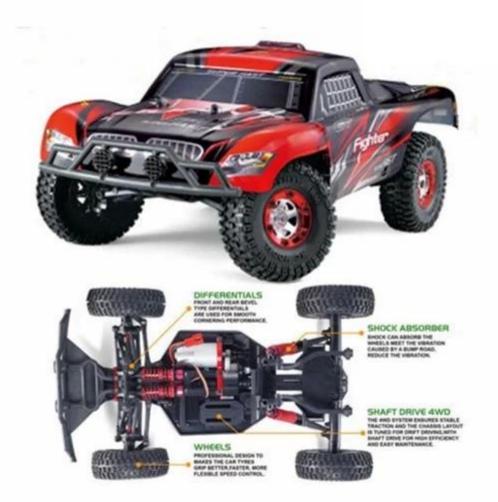

## **Highlights**

- \*Full proportional synchronization control function
- \*Planetary differential gear
- \*Damping type independent metal shock absorber