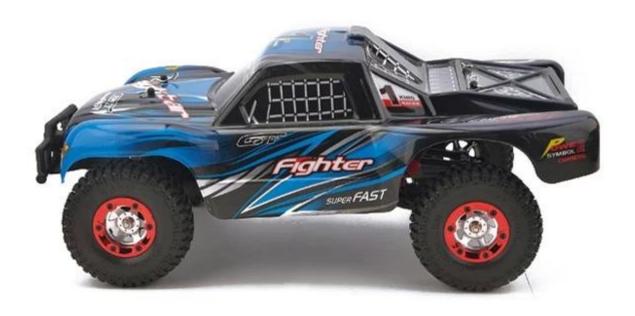

## **Specifications**

\* Material: ABS \* Color: Red/Blue \* Scale: 1:12

\* Dimensions: 42×24×17 CM \* Channels: 4 Channels

\* Remote Control Frequency: 2.4GHz

\* Function: Forward/Backward/Turn Left/Turn Right