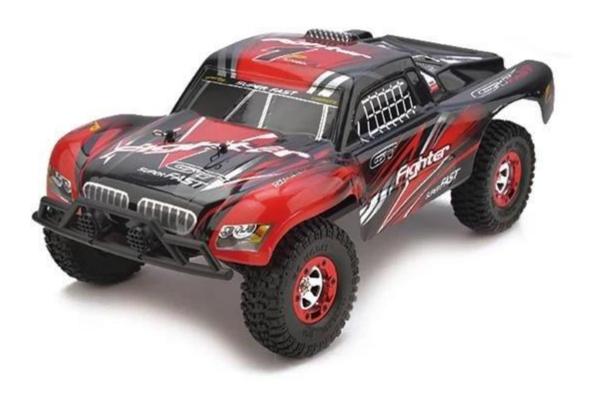

## **Specifications**

\* Material: ABS \* Color: Red/Blue \* Scale: 1:12

\* Dimensions: 42×24×17 CM \* Channels: 4 Channels

\* Remote Control Frequency: 2.4GHz

\* Function: Forward/Backward/Turn Left/Turn Right