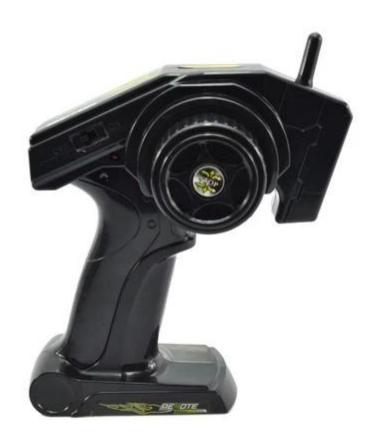

\* Battery for Car: NI-CD 7.2V 600MAh Rechargeable Battery Pack Included

\* Battery for Controller: 4 x 1.5V AA batteries (Not included)

\* Remote Control Range: Approx 30-40 meters

\* Charging Time: Approx 90 minutes \* Playing Time: Approx 20 minutes

## **Package Content**

1 x Car

1 x Controller

1 x NI-CD 7.2V 600MAh Rechargeable Battery

1 x Charger