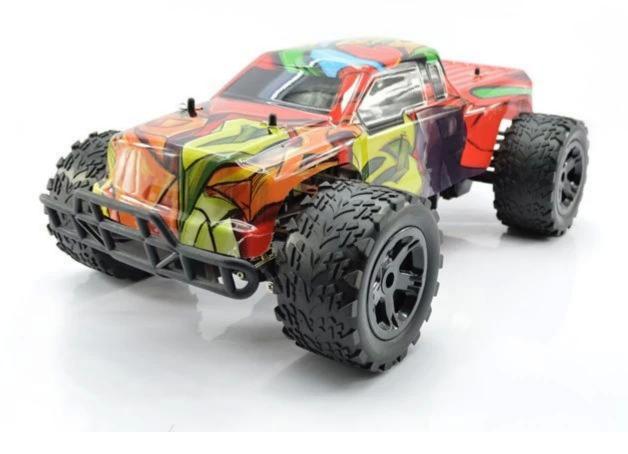

## **Specifications**

\* Material: ABS \* Color: Red \* Scale: 1:12

\* Dimensions: 43×23×15 CM \* Channels: 4 Channels

\* Remote Control Frequency: 2.4GHz

\* Function: Forward/Backward/Turn Left/Turn Right