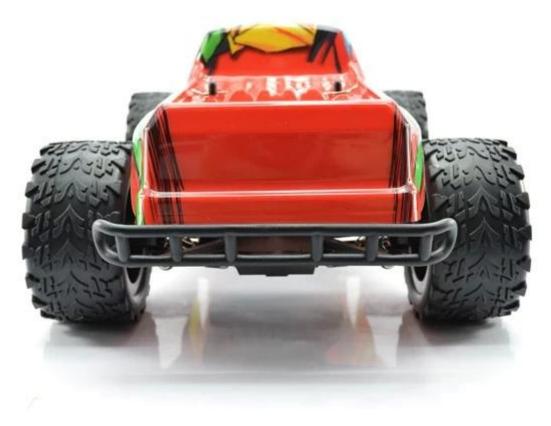

## **Specifications**

\* Material: ABS \* Color: Red \* Scale: 1:12

\* Dimensions: 43×23×15 CM \* Channels: 4 Channels

\* Remote Control Frequency: 2.4GHz

\* Function: Forward/Backward/Turn Left/Turn Right