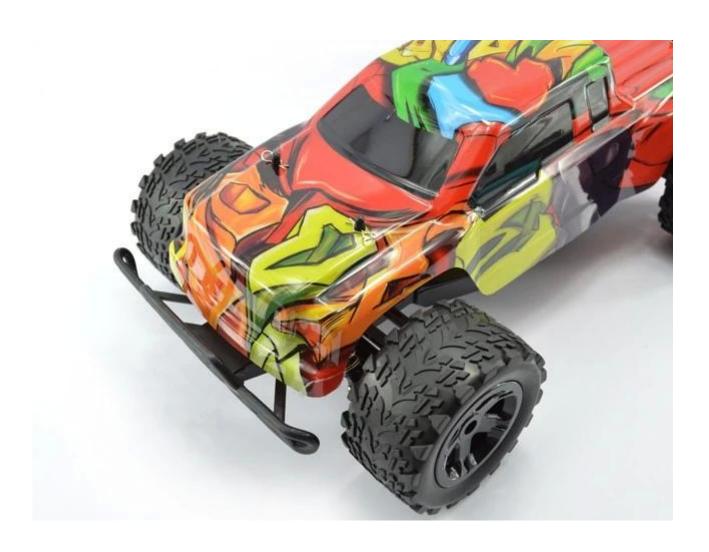

## **Specifications**

\* Material: ABS \* Color: Red \* Scale: 1:12

\* Dimensions: 43×23×15 CM \* Channels: 4 Channels

\* Remote Control Frequency: 2.4GHz

\* Function: Forward/Backward/Turn Left/Turn Right