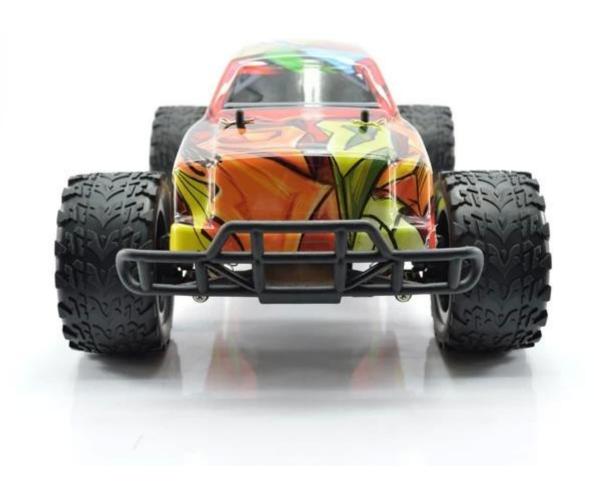

## **Specifications**

\* Material: ABS \* Color: Red \* Scale: 1:12

\* Dimensions: 43×23×15 CM \* Channels: 4 Channels

\* Remote Control Frequency: 2.4GHz

\* Function: Forward/Backward/Turn Left/Turn Right

\* Speed:25KM/H

\* Suitable ages: Above 6 Years old