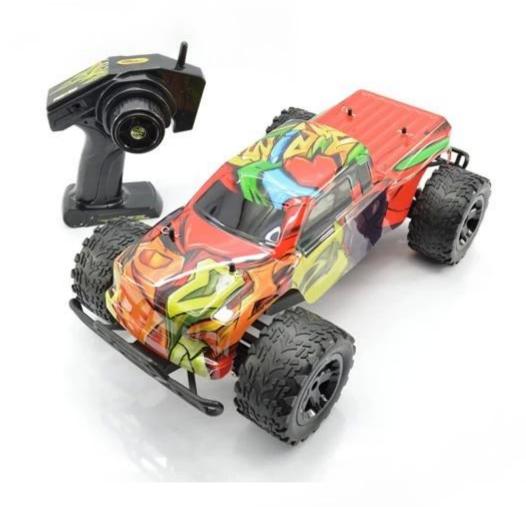

## **Specifications**

\* Material: ABS \* Color: Red \* Scale: 1:12

\* Dimensions: 43×23×15 CM \* Channels: 4 Channels

\* Remote Control Frequency: 2.4GHz

\* Function: Forward/Backward/Turn Left/Turn Right