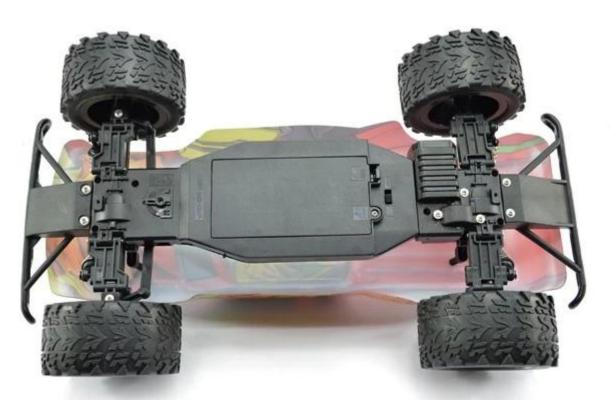

## **Specifications**

\* Material: ABS \* Color: Red \* Scale: 1:12

\* Dimensions: 43×23×15 CM \* Channels: 4 Channels

\* Remote Control Frequency: 2.4GHz

\* Function: Forward/Backward/Turn Left/Turn Right

\* Battery for Car: NI-CD 7.2V 600MAh Rechargeable Battery Pack Included

\* Battery for Controller: 4 x 1.5V AA batteries (Not included)

\* Remote Control Range: Approx 30-40 meters

\* Charging Time: Approx 90 minutes \* Playing Time: Approx 20 minutes

\* Speed:25KM/H

\* Suitable ages: Above 6 Years old