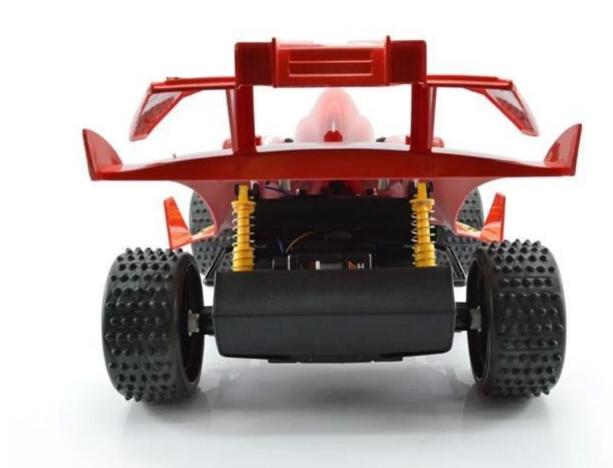

## **Specifications**

\* Material: ABS \* Color: Red/Blue

\* Dimensions: 48×26×21.2 CM

\* Channels: 4 Channels \* Frequency:27MHz

\* Function: Forward, Backward, Turn Left, Turn Right

\* Battery for Car: NI-CD 9.6V 700MAh Rechargeable Battery Pack Included