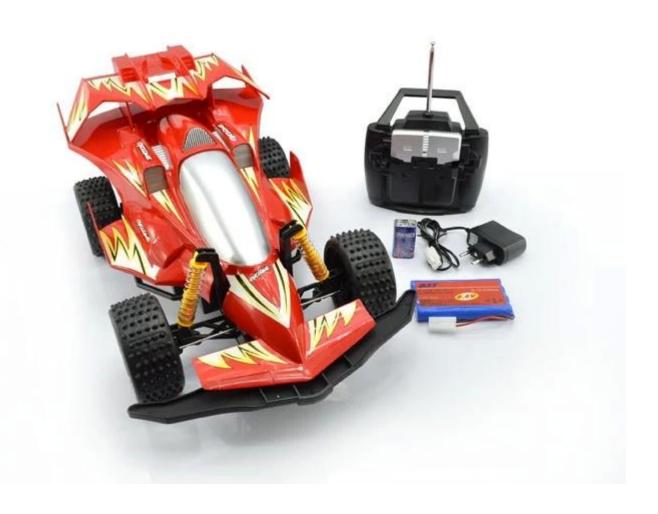

## **Package Content**

1 x Car

1 x Controller

1 x Charger

1 x NI-CD 9.6V 700MAh Rechargeable Battery

1 x 9V6F22

1 x English User Manual