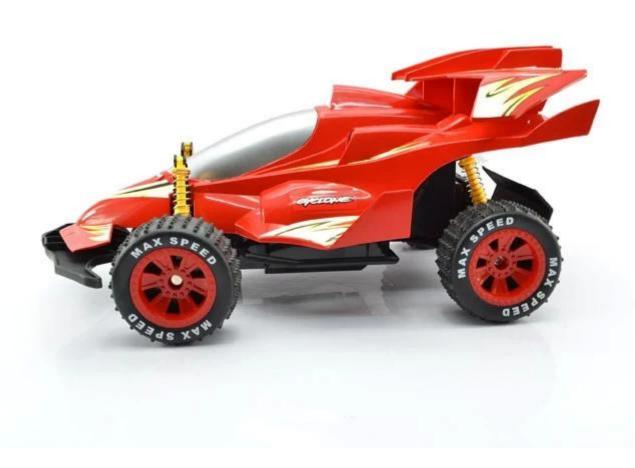

## **Specifications**

\* Material: ABS \* Color: Red/Blue

\* Dimensions: 48×26×21.2 CM

\* Channels: 4 Channels \* Frequency:27MHz

\* Function: Forward, Backward, Turn Left, Turn Right

\* Battery for Car: NI-CD 9.6V 700MAh Rechargeable Battery Pack Included