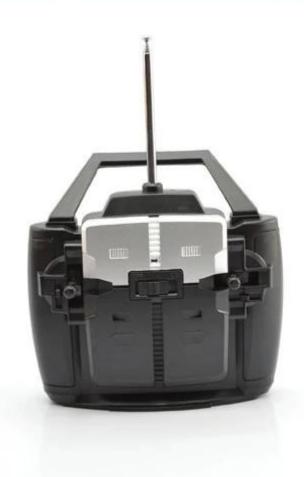

\* Battery for Controller: 9V6F22(Included)

\* Remote Control Range: Approx 30 metres

\* Charging Time: Approx 150 minutes

\* Playing Time: Approx 20 minutes

\* Suitable ages: Above 6 Years old

## **Package Content**

1 x Car

1 x Controller

1 x Charger

1 x NI-CD 9.6V 700MAh Rechargeable Battery

1 x 9V6F22

1 x English User Manual