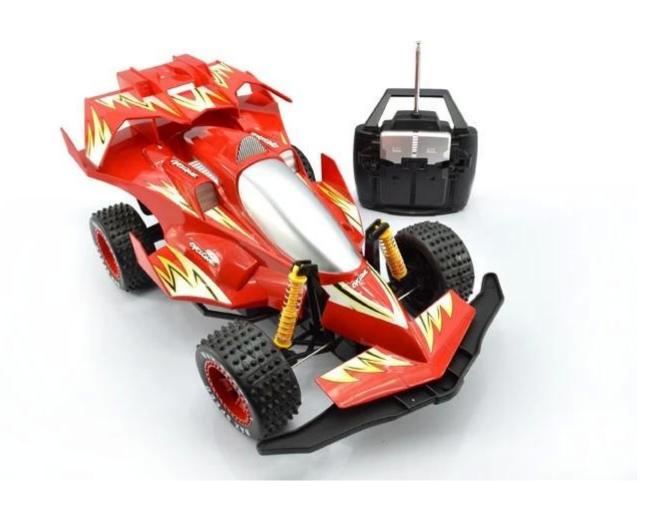

## **Specifications**

\* Material: ABS \* Color: Red/Blue

\* Dimensions: 48×26×21.2 CM

\* Channels: 4 Channels \* Frequency:27MHz

\* Function: Forward, Backward, Turn Left, Turn Right

\* Battery for Car: NI-CD 9.6V 700MAh Rechargeable Battery Pack Included