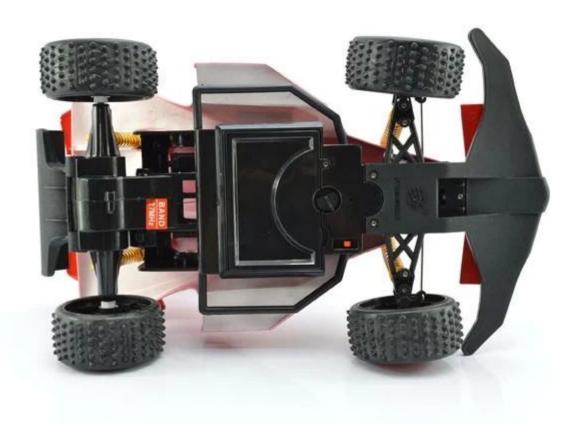

## **Specifications**

\* Material: ABS \* Color: Red/Blue

\* Dimensions: 48×26×21.2 CM

\* Channels: 4 Channels \* Frequency:27MHz

\* Function: Forward, Backward, Turn Left, Turn Right

\* Battery for Car: NI-CD 9.6V 700MAh Rechargeable Battery Pack Included

\* Battery for Controller: 9V6F22(Included)

\* Remote Control Range: Approx 30 metres

\* Charging Time: Approx 150 minutes

\* Playing Time: Approx 20 minutes

\* Suitable ages: Above 6 Years old