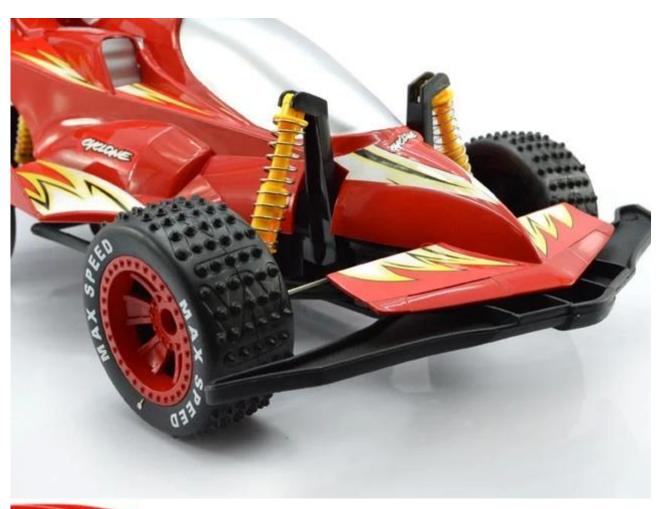

## **Specifications**

\* Material: ABS \* Color: Red/Blue

\* Dimensions: 48×26×21.2 CM

\* Channels: 4 Channels \* Frequency:27MHz

\* Function: Forward, Backward, Turn Left, Turn Right

\* Battery for Car: NI-CD 9.6V 700MAh Rechargeable Battery Pack Included