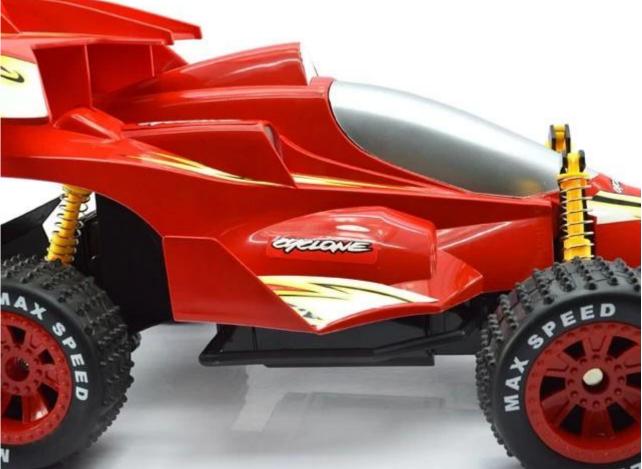

## **Specifications**

\* Material: ABS \* Color: Red/Blue

\* Dimensions: 48×26×21.2 CM

\* Channels: 4 Channels \* Frequency:27MHz

\* Function: Forward, Backward, Turn Left, Turn Right

\* Battery for Car: NI-CD 9.6V 700MAh Rechargeable Battery Pack Included