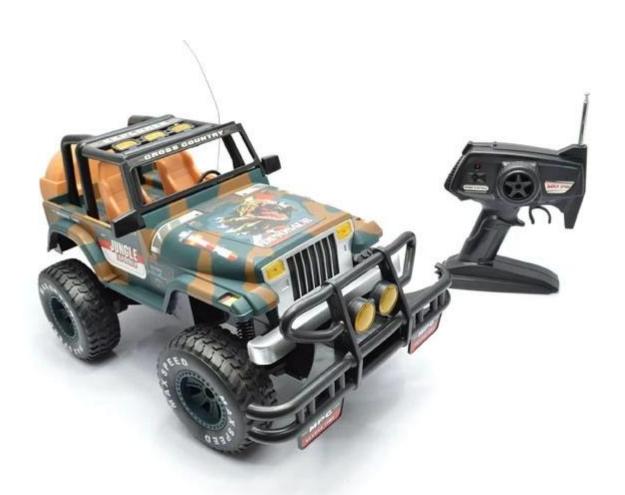

## **Specifications**

- \* Material: ABS
- \* Color: Camouflage green/Camouflage yellow
- \* Dimensions: :47×24.3×24.5 CM
- \* Channels: 4 Channels \* Frequency:27MHz
- \* Function:Forward,Backward,Turn Left,Turn Right
- \* Battery for Car: NI-CD 9.6V 700MAh Rechargeable Battery Pack Included
- \* Battery for Controller: 9V6F22(Included)
- \* Remote Control Range: Approx 20 metres
- \* Charging Time: Approx 180 minutes
- \* Playing Time: Approx 20 minutes
- \* Suitable ages: Above 6 Years old