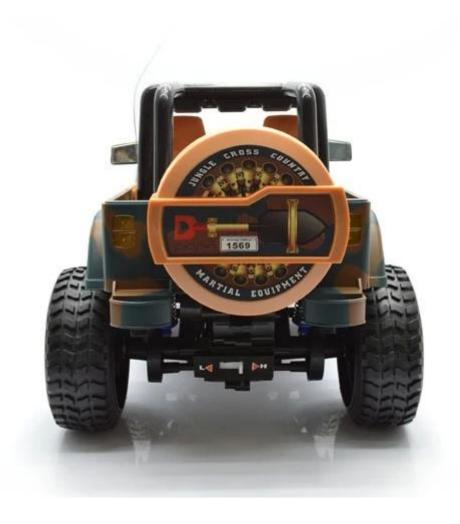

## **Specifications**

- \* Material: ABS
- \* Color: Camouflage green/Camouflage yellow
- \* Dimensions: :47×24.3×24.5 CM
- \* Channels: 4 Channels \* Frequency:27MHz
- \* Function:Forward,Backward,Turn Left,Turn Right
- \* Battery for Car: NI-CD 9.6V 700MAh Rechargeable Battery Pack Included
- \* Battery for Controller: 9V6F22(Included)
- \* Remote Control Range: Approx 20 metres
- \* Charging Time: Approx 180 minutes
- \* Playing Time: Approx 20 minutes
- \* Suitable ages: Above 6 Years old