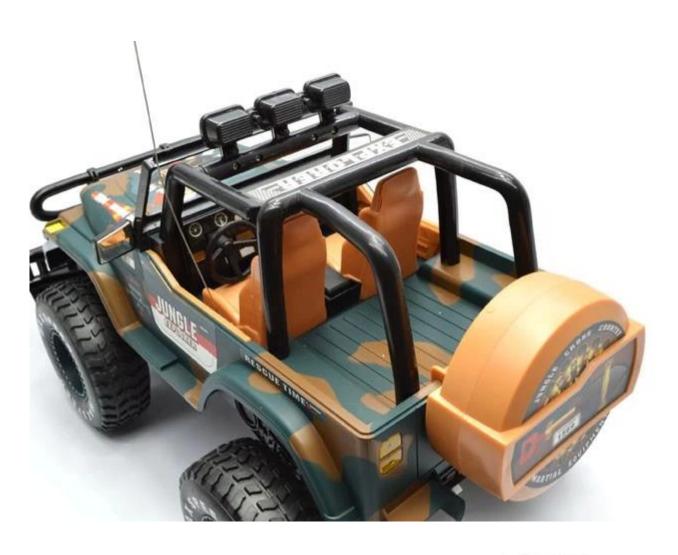

## **Specifications**

- \* Material: ABS
- \* Color: Camouflage green/Camouflage yellow
- \* Dimensions: :47×24.3×24.5 CM
- \* Channels: 4 Channels \* Frequency:27MHz
- \* Function:Forward,Backward,Turn Left,Turn Right
- \* Battery for Car: NI-CD 9.6V 700MAh Rechargeable Battery Pack Included
- \* Battery for Controller: 9V6F22(Included)
- \* Remote Control Range: Approx 20 metres
- \* Charging Time: Approx 180 minutes
- \* Playing Time: Approx 20 minutes
- \* Suitable ages: Above 6 Years old