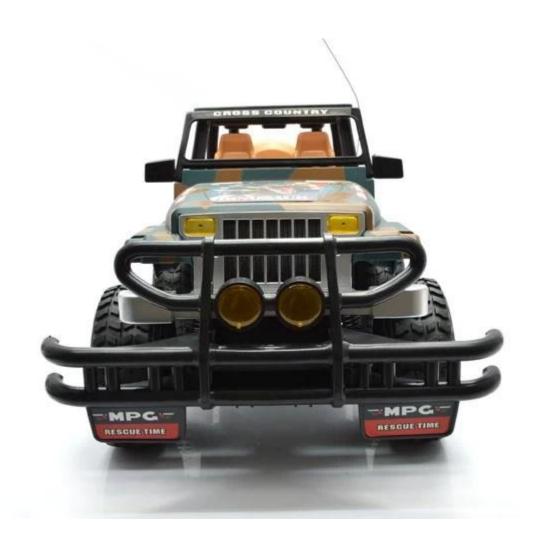

## **Specifications**

- \* Material: ABS
- \* Color: Camouflage green/Camouflage yellow
- \* Dimensions: :47×24.3×24.5 CM
- \* Channels: 4 Channels \* Frequency:27MHz
- \* Function:Forward,Backward,Turn Left,Turn Right
- \* Battery for Car: NI-CD 9.6V 700MAh Rechargeable Battery Pack Included
- \* Battery for Controller: 9V6F22(Included)
- \* Remote Control Range: Approx 20 metres
- \* Charging Time: Approx 180 minutes
- \* Playing Time: Approx 20 minutes
- \* Suitable ages: Above 6 Years old