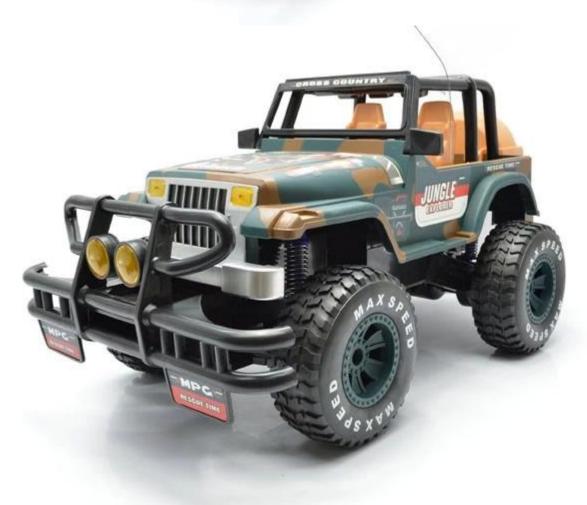

## **Specifications**

- \* Material: ABS
- \* Color: Camouflage green/Camouflage yellow
- \* Dimensions: :47×24.3×24.5 CM
- \* Channels: 4 Channels \* Frequency:27MHz
- \* Function:Forward,Backward,Turn Left,Turn Right
- \* Battery for Car: NI-CD 9.6V 700MAh Rechargeable Battery Pack Included
- \* Battery for Controller: 9V6F22(Included)
- \* Remote Control Range: Approx 20 metres
- \* Charging Time: Approx 180 minutes
- \* Playing Time: Approx 20 minutes
- \* Suitable ages: Above 6 Years old