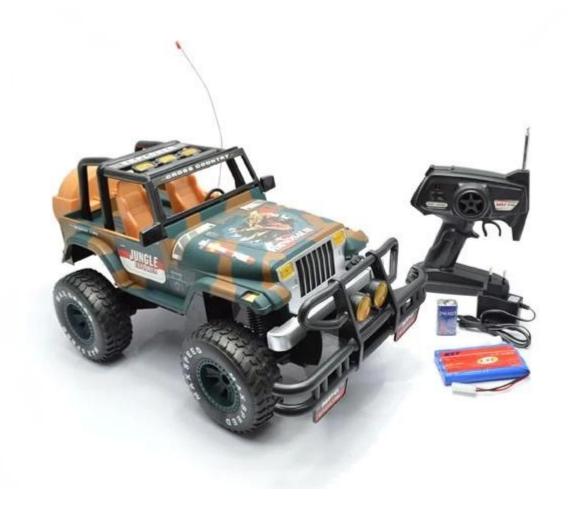

## **Specifications**

- \* Material: ABS
- \* Color: Camouflage green/Camouflage yellow
- \* Dimensions: :47×24.3×24.5 CM
- \* Channels: 4 Channels \* Frequency:27MHz
- \* Function:Forward,Backward,Turn Left,Turn Right
- \* Battery for Car: NI-CD 9.6V 700MAh Rechargeable Battery Pack Included
- \* Battery for Controller: 9V6F22(Included)
- \* Remote Control Range: Approx 20 metres
- \* Charging Time: Approx 180 minutes
- \* Playing Time: Approx 20 minutes
- \* Suitable ages: Above 6 Years old

## **Package Content**

- 1 x Car
- 1 x Controller
- 1 x Charger
- 1 x NI-CD 9.6V 700MAh Rechargeable Battery
- 1 x 9V6F22
- 1 x English User Manual