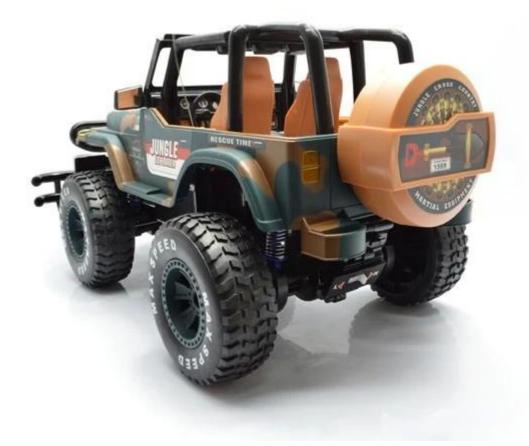

## **Specifications**

- \* Material: ABS
- \* Color: Camouflage green/Camouflage yellow
- \* Dimensions: :47×24.3×24.5 CM
- \* Channels: 4 Channels \* Frequency:27MHz
- \* Function:Forward,Backward,Turn Left,Turn Right
- \* Battery for Car: NI-CD 9.6V 700MAh Rechargeable Battery Pack Included
- \* Battery for Controller: 9V6F22(Included)
- \* Remote Control Range: Approx 20 metres
- \* Charging Time: Approx 180 minutes
- \* Playing Time: Approx 20 minutes
- \* Suitable ages: Above 6 Years old