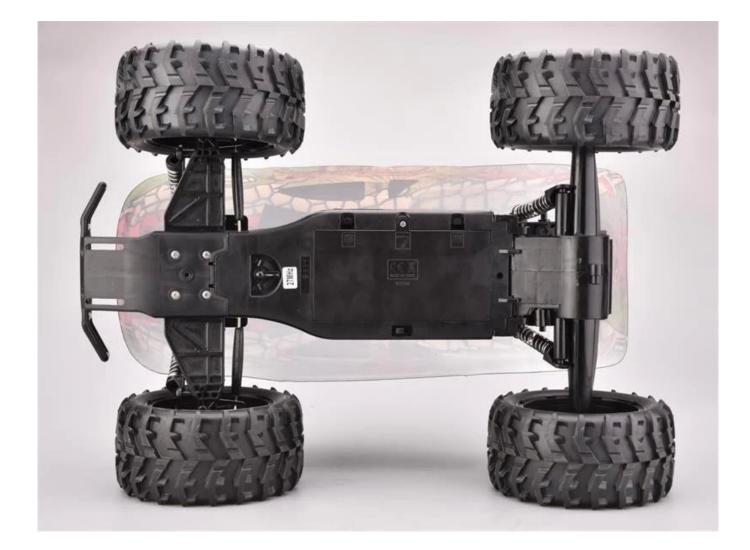

## Highlights

\*Front and rear suspension \*High speed performance \*Off road tires